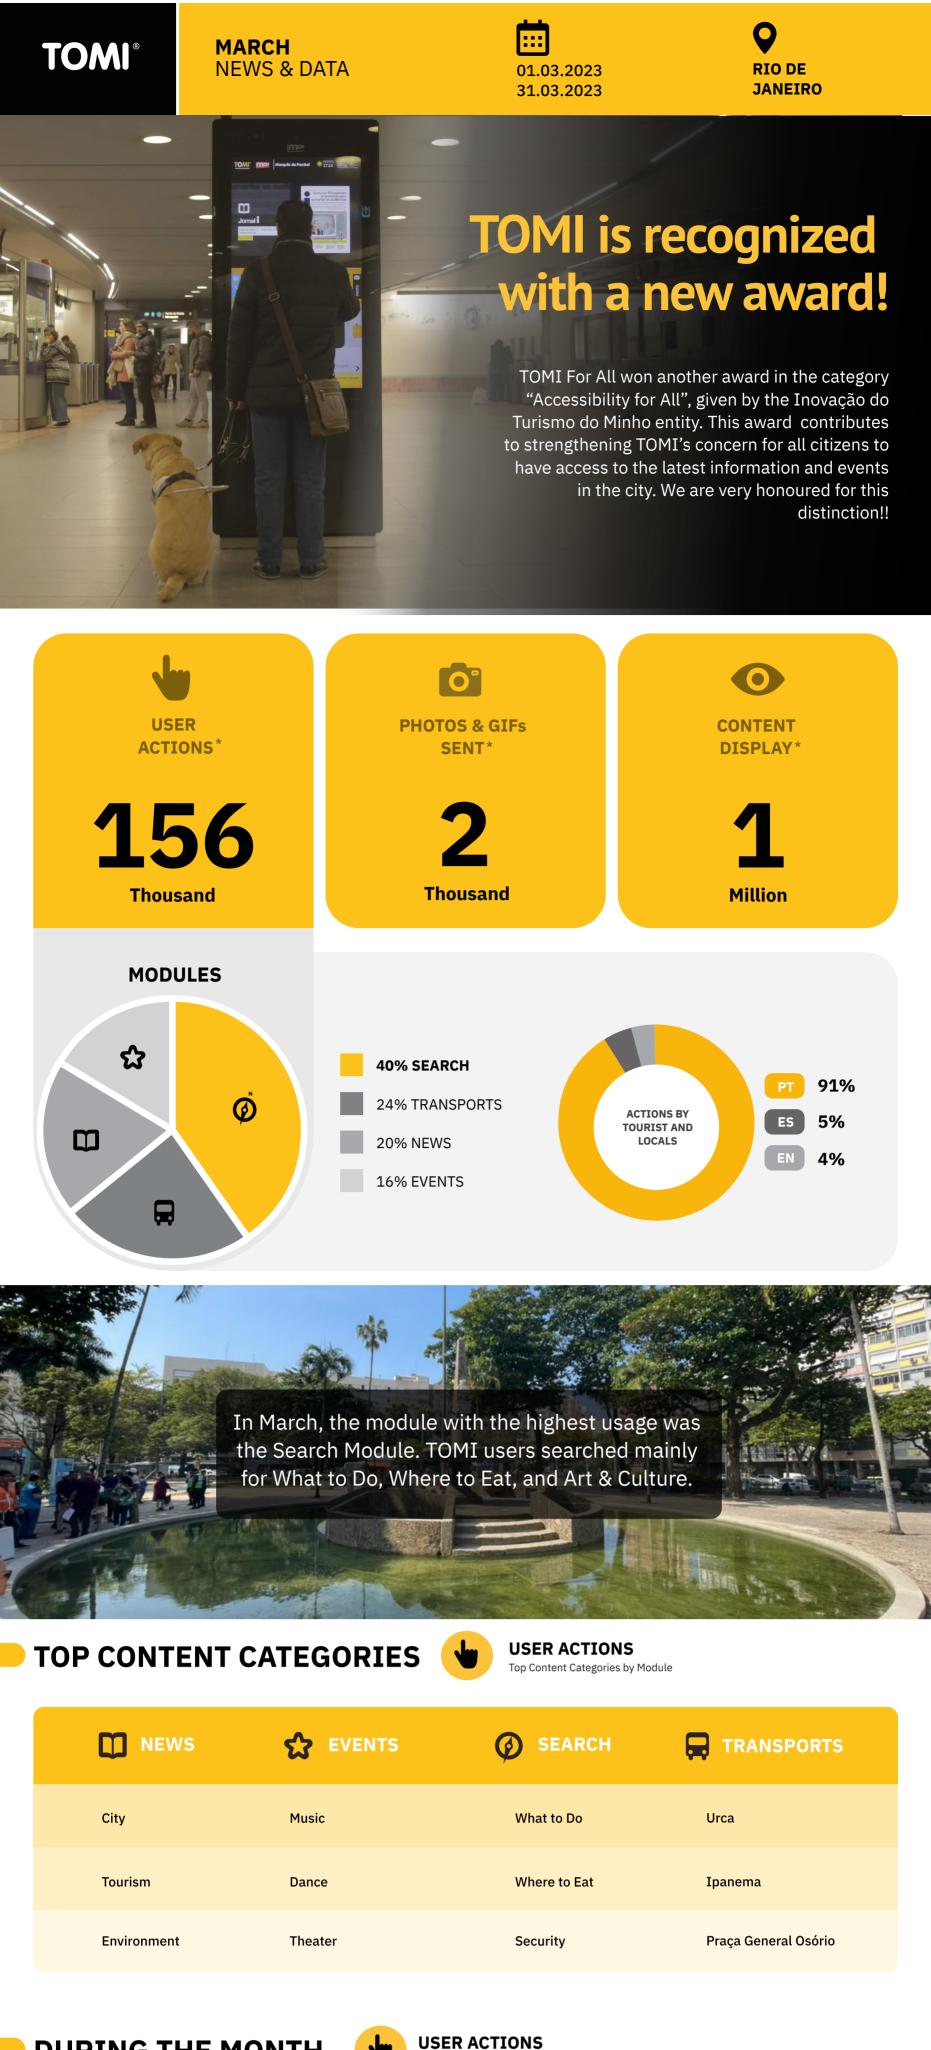

**DAILY TREND** Monthly User Actions Evolution

**USER ACTIONS** 

**USER ACTIONS PHOTOS & GIFS SENT** THE PODIUM TOMI With Most Selfie and GIFs Sent TOMI With Most User Actions

**ACTION** 

User Actions\*: Values indicate the number of touches made on TOMI. Photos & GIFs sent\*: Values show the numbers of photos and gifs, taken and sent by email. Content Display\*: Values show the number of each content exhibited on lists, selections and search. Pedestrians\*: This data is completely anonymous and privacy is respected.