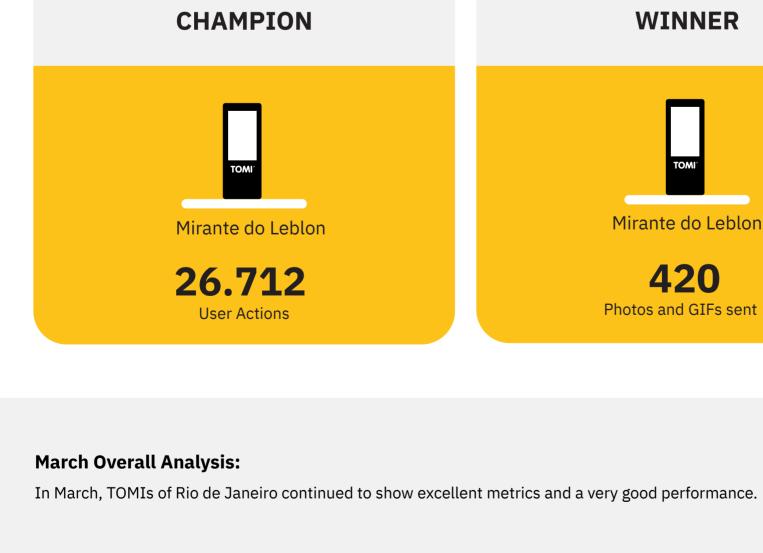

**DAILY TREND** Monthly User Actions Evolution

**USER ACTIONS** 

**USER ACTIONS PHOTOS & GIFS SENT** THE PODIUM TOMI With Most Selfie and GIFs Sent TOMI With Most User Actions

**ACTION** 

User Actions\*: Values indicate the number of touches made on TOMI. Photos & GIFs sent\*: Values show the numbers of photos and gifs, taken and sent by email. Content Display\*: Values show the number of each content exhibited on lists, selections and search. Pedestrians\*: This data is completely anonymous and privacy is respected.