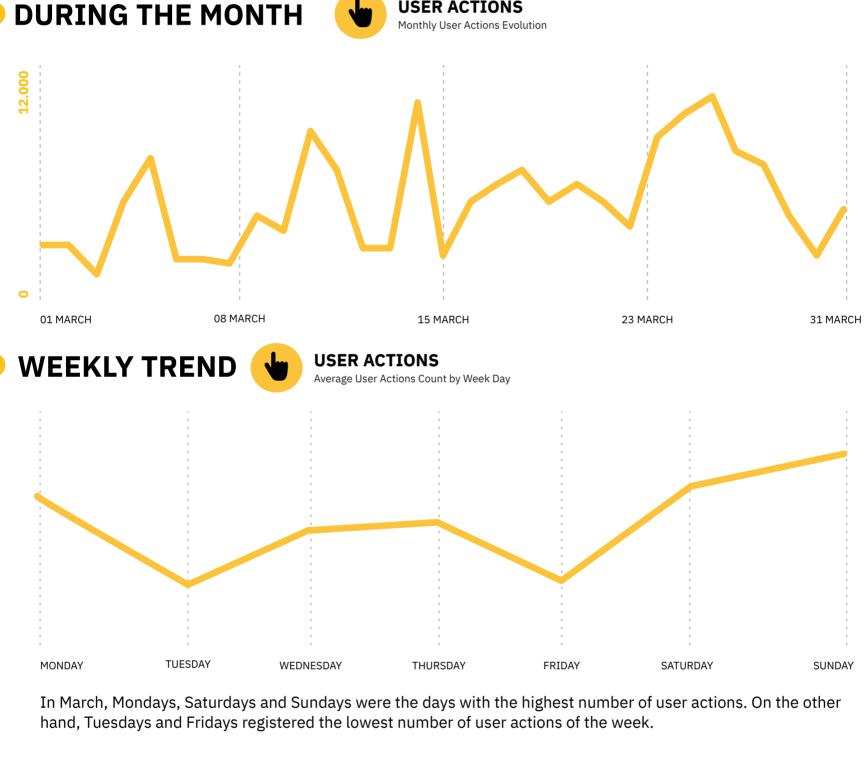

**DAILY TREND** Monthly User Actions Evolution

**USER ACTIONS** 

**USER ACTIONS PHOTOS & GIFS SENT** THE PODIUM TOMI With Most Selfie and GIFs Sent TOMI With Most User Actions

**ACTION** 

User Actions\*: Values indicate the number of touches made on TOMI. Photos & GIFs sent\*: Values show the numbers of photos and gifs, taken and sent by email. Content Display\*: Values show the number of each content exhibited on lists, selections and search. Pedestrians\*: This data is completely anonymous and privacy is respected.