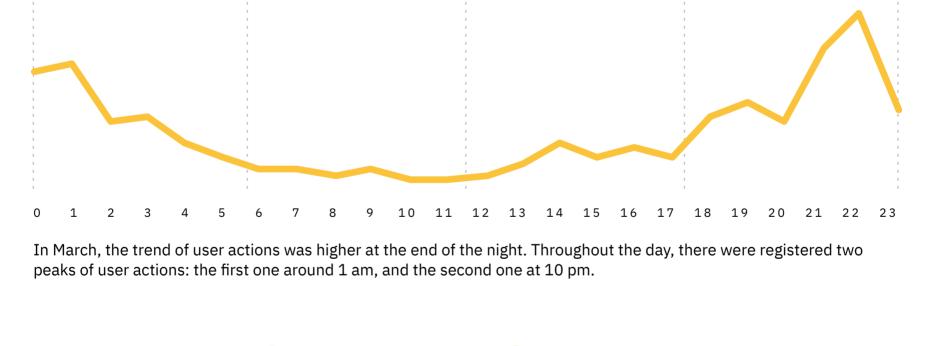

**DAILY TREND** Monthly User Actions Evolution

**USER ACTIONS** 

**USER ACTIONS PHOTOS & GIFS SENT** THE PODIUM TOMI With Most Selfie and GIFs Sent TOMI With Most User Actions

**ACTION** 

User Actions\*: Values indicate the number of touches made on TOMI. Photos & GIFs sent\*: Values show the numbers of photos and gifs, taken and sent by email. Content Display\*: Values show the number of each content exhibited on lists, selections and search. Pedestrians\*: This data is completely anonymous and privacy is respected.