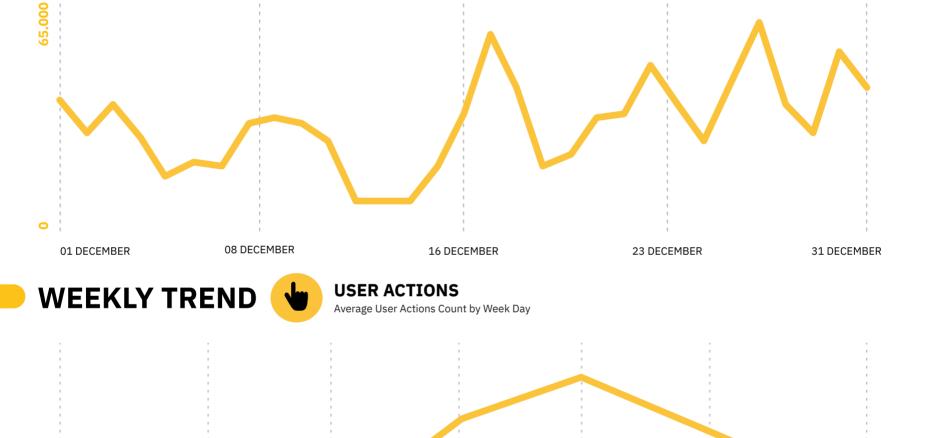

TUESDAY **MONDAY** WEDNESDAY **THURSDAY FRIDAY SATURDAY SUNDAY** In December, Fridays were the days with the highest number of user actions. On the other hand, Mondays, Tuesdays and Wednesdays registered the lowest number of user actions of the week.