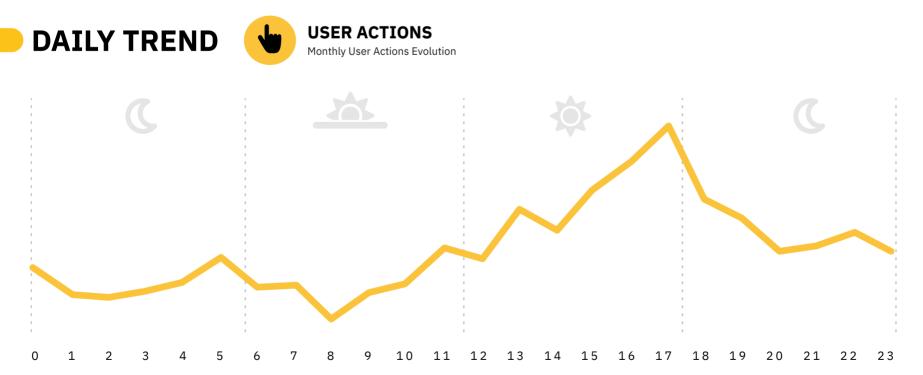

In December, during the afternoon was registered the highest number of user actions. Throughout the day was recorded a higher peak around 5 pm.