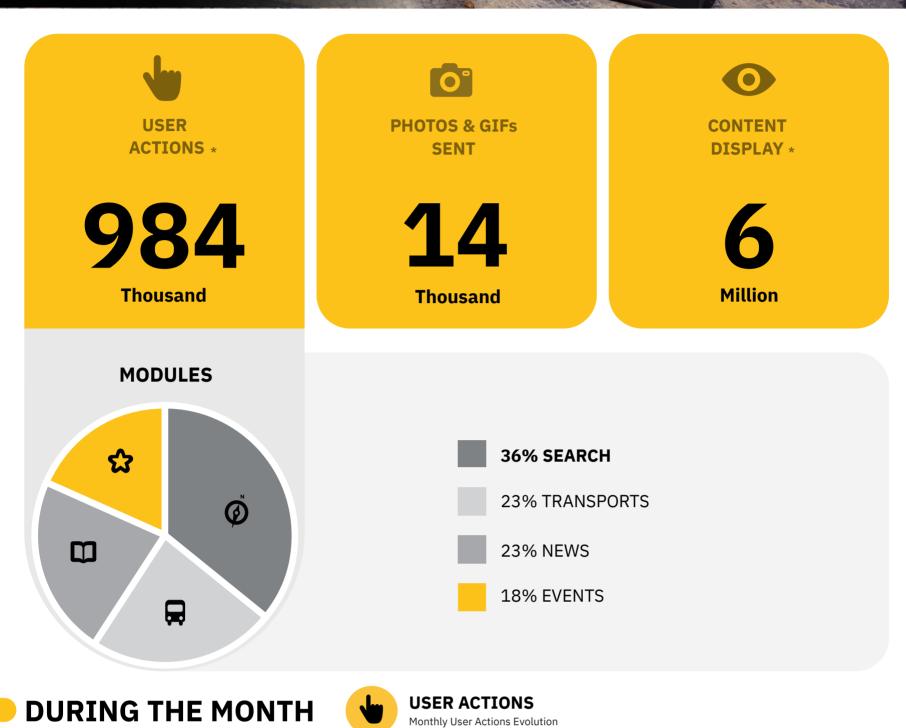

## **December Overall Analysis:**

During December, TOMIs helped in Christmas and New Year's celebrations with themed frames and events.

User Actions\*: Values indicate the number of touches made on TOMI. Content Display\*: Values show the number of each content exhibited on lists, selections and search.