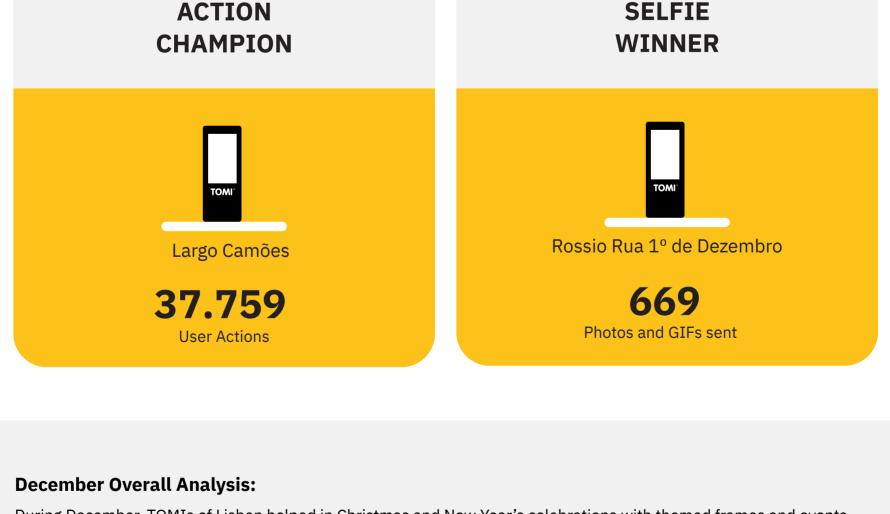

USER ACTIONS
TOMI With Most User Actions

PHOTOS & GIFS SENT
TOMI With Most Selfie and GIFs Sent

## User Actions\*: Values indicate the number of touches made on TOMI. Content Display\*: Values show the number of each content exhibited on lists, selections and search. Pedestrians\*: This data is completely anonymous and privacy is respected.

During December, TOMIs of Lisbon helped in Christmas and New Year's celebrations with themed frames and events.

TOMI® SMART MEDIA