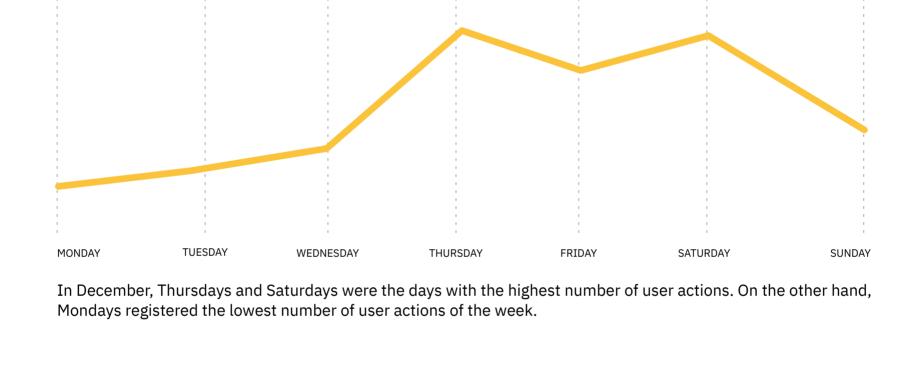

Where to Eat

Cais do Sodré

Theater

**Alerts** 





DAILY TREND

USER ACTIONS

Monthly User Actions Evolution



THE PODIUM

USER ACTIONS
TOMI With Most User Actions

PHOTOS & GIFS SENT
TOMI With Most Selfie and GIFs Sent



## User Actions\*: Values indicate the number of touches made on TOMI. Content Display\*: Values show the number of each content exhibited on lists, selections and search. Pedestrians\*: This data is completely anonymous and privacy is respected.

During December, TOMIs of Lisbon helped in Christmas and New Year's celebrations with themed frames and events.

TOMI® SMART MEDIA

## TOMI is the best way to communicate SAO ESTRELAS COMO ESTRACUE COMO ESTRACUE COMO ESTRACO EST

and to reach the desired target audience in an interactive and creative way. See some of our campaigns of December in Lisbon.

Communication in the