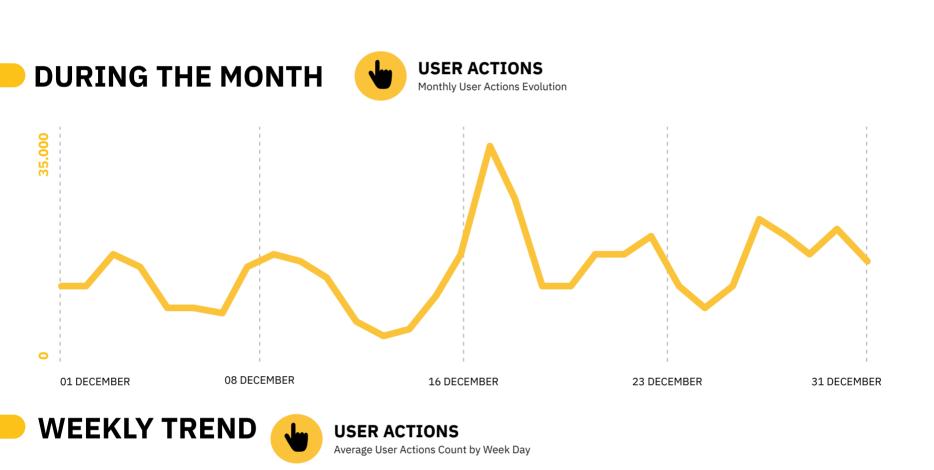

Where to Eat

Cais do Sodré

Theater

**Alerts** 





DAILY TREND

USER ACTIONS

Monthly User Actions Evolution



THE PODIUM

USER ACTIONS
TOMI With Most User Actions

PHOTOS & GIFS SENT
TOMI With Most Selfie and GIFs Sent



## User Actions\*: Values indicate the number of touches made on TOMI. Content Display\*: Values show the number of each content exhibited on lists, selections and search. Pedestrians\*: This data is completely anonymous and privacy is respected.

During December, TOMIs of Lisbon helped in Christmas and New Year's celebrations with themed frames and events.

TOMI® SMART MEDIA

## TOMI is the best way to communicate SAO ESTRELAS COMO ESTRACUE COMO ESTRACUE COMO ESTRACO EST

and to reach the desired target audience in an interactive and creative way. See some of our campaigns of December in Lisbon.

Communication in t