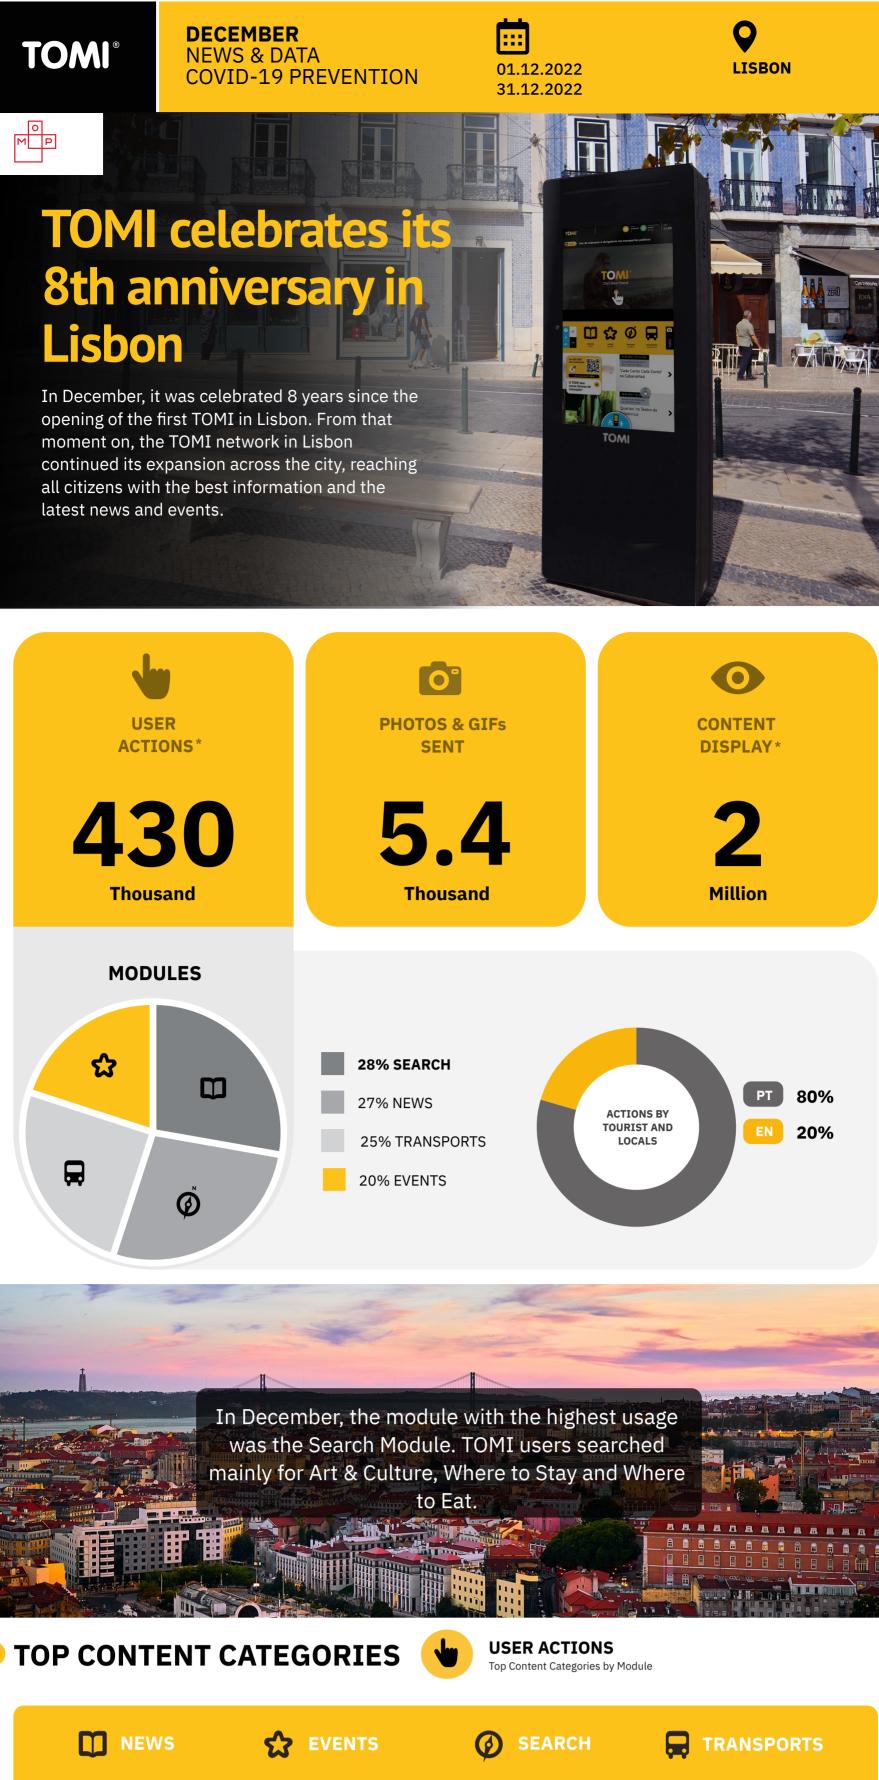

During December, TOMIs of Lisbon helped in Christmas and New Year's celebrations with themed frames and events.

TOMI® SMART MEDIA