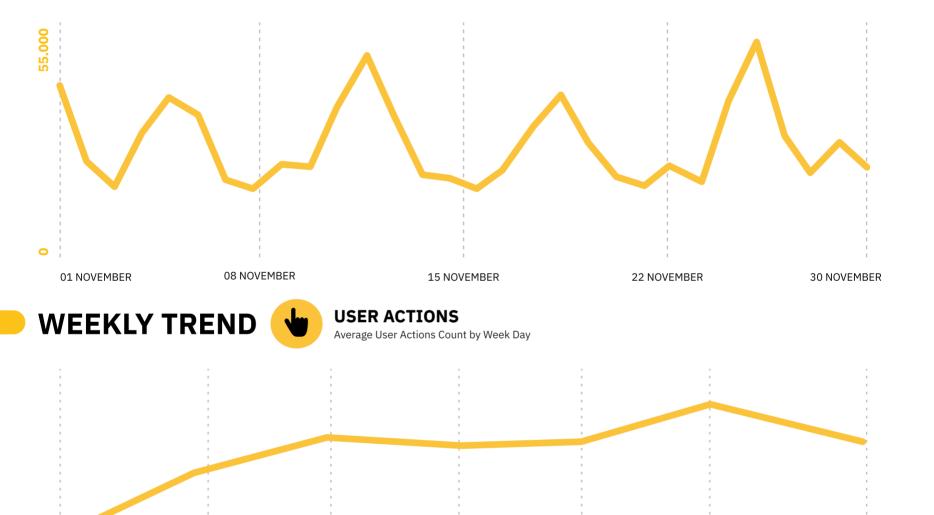

**DURING THE MONTH** 

TUESDAY

**MONDAY** 

WEDNESDAY

**USER ACTIONS** 

Monthly User Actions Evolution

In November, Saturdays were the days with the highest number of user actions. On the other hand, Mondays registered the lowest number of user actions of the week.

**THURSDAY** 

FRIDAY

**SATURDAY** 

**SUNDAY** 

day there were recorded two peaks: the first one around 1 pm, and the second one at 5 pm.