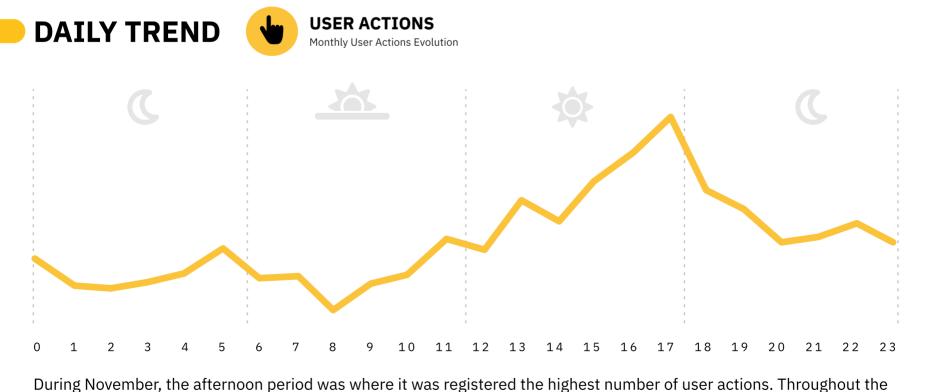

**THURSDAY** 

FRIDAY

**SATURDAY** 

**SUNDAY** 

day there were recorded two peaks: the first one around 1 pm, and the second one at 5 pm.