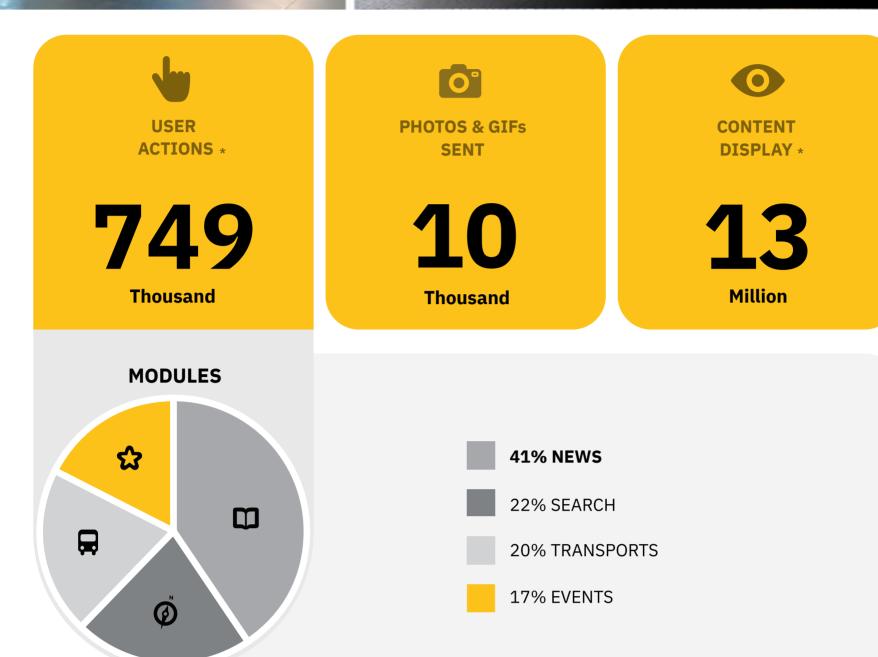

## **November Overall Analysis:**

During November, TOMIs kept showing an excellent performance on user metrics.

User Actions\*: Values indicate the number of touches made on TOMI. Content Display\*: Values show the number of each content exhibited on lists, selections and search.