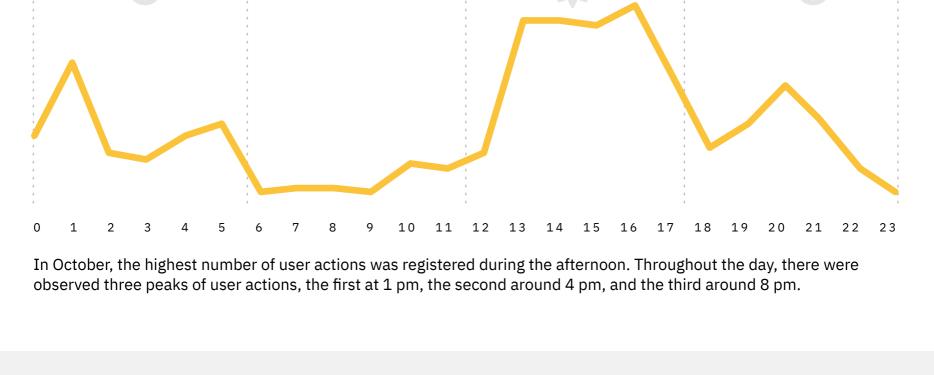

Top Content Categories by Module

User Actions\*: Values indicate the number of touches made on TOMI. Content Display\*: Values show the number of each content exhibited on lists, selections

During October, TOMIs kept showing and excellent performance and numbers.