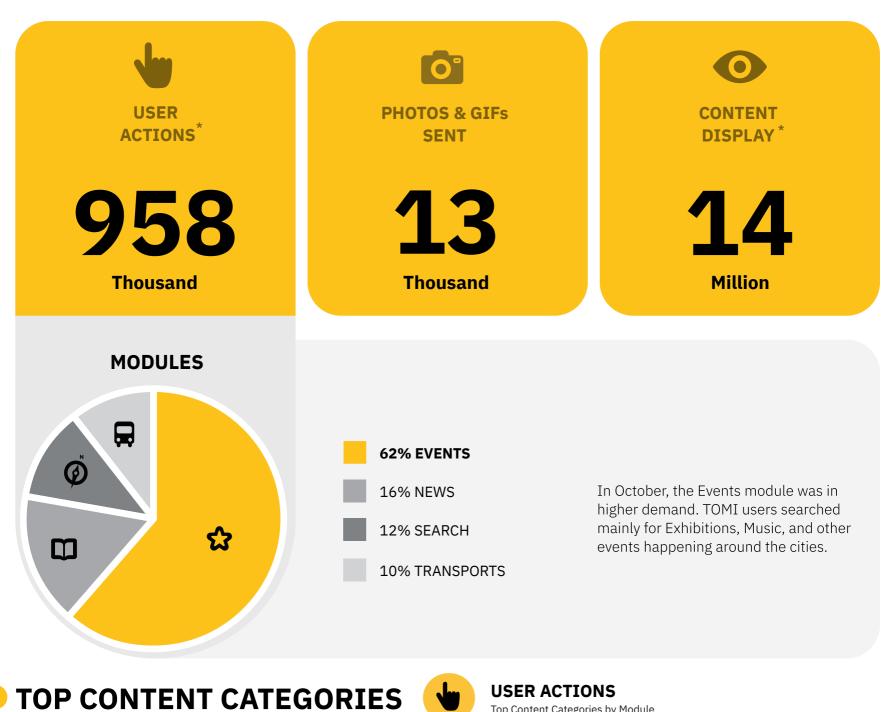

Top Content Categories by Module

User Actions\*: Values indicate the number of touches made on TOMI. Content Display\*: Values show the number of each content exhibited on lists, selections

During October, TOMIs kept showing and excellent performance and numbers.

and search. Pedestrians\*: This data is completely anonymous and privacy is respected.

**LOCATIONS** 

**October Overall Analysis:** 

RIO DE JANEIRO