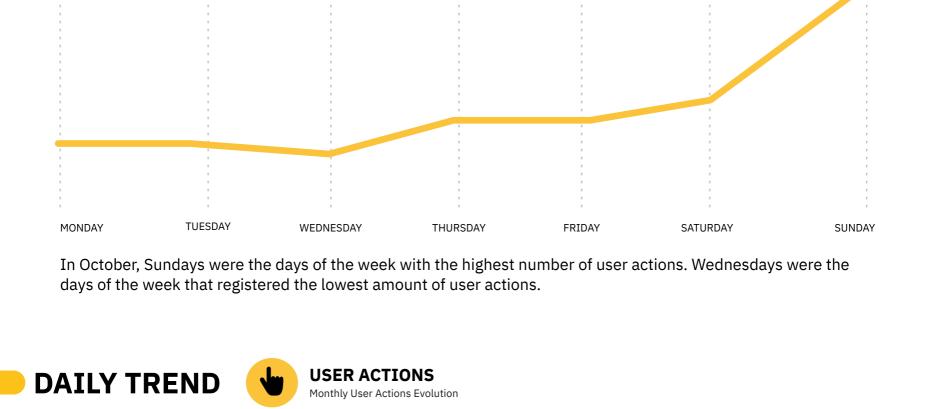

Top Content Categories by Module

User Actions\*: Values indicate the number of touches made on TOMI. Content Display\*: Values show the number of each content exhibited on lists, selections

During October, TOMIs kept showing and excellent performance and numbers.