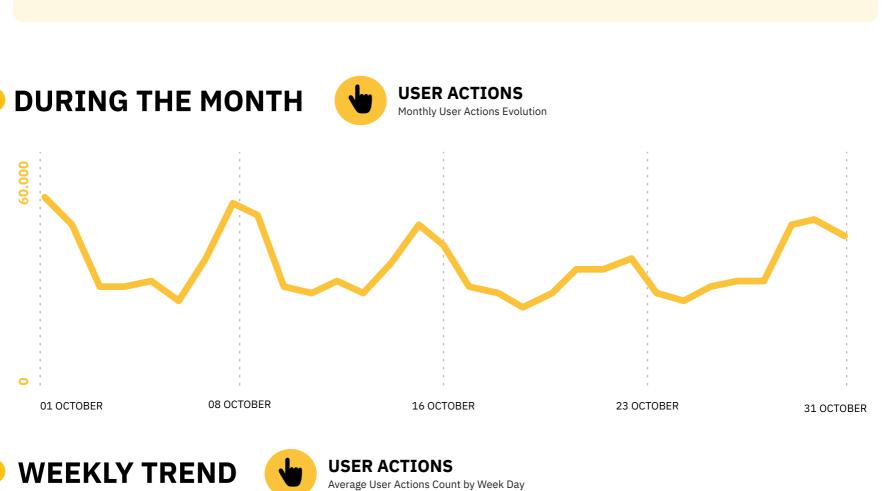

Top Content Categories by Module

User Actions\*: Values indicate the number of touches made on TOMI. Content Display\*: Values show the number of each content exhibited on lists, selections

During October, TOMIs kept showing and excellent performance and numbers.