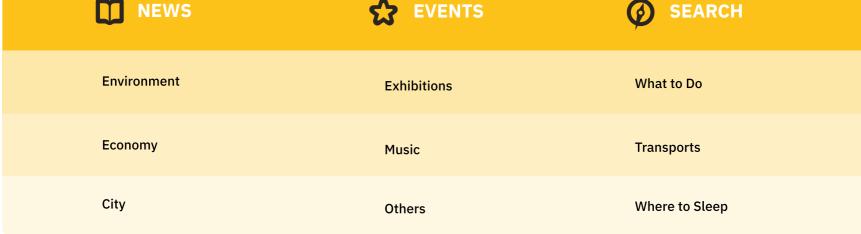

Top Content Categories by Module

User Actions\*: Values indicate the number of touches made on TOMI. Content Display\*: Values show the number of each content exhibited on lists, selections

During October, TOMIs kept showing and excellent performance and numbers.