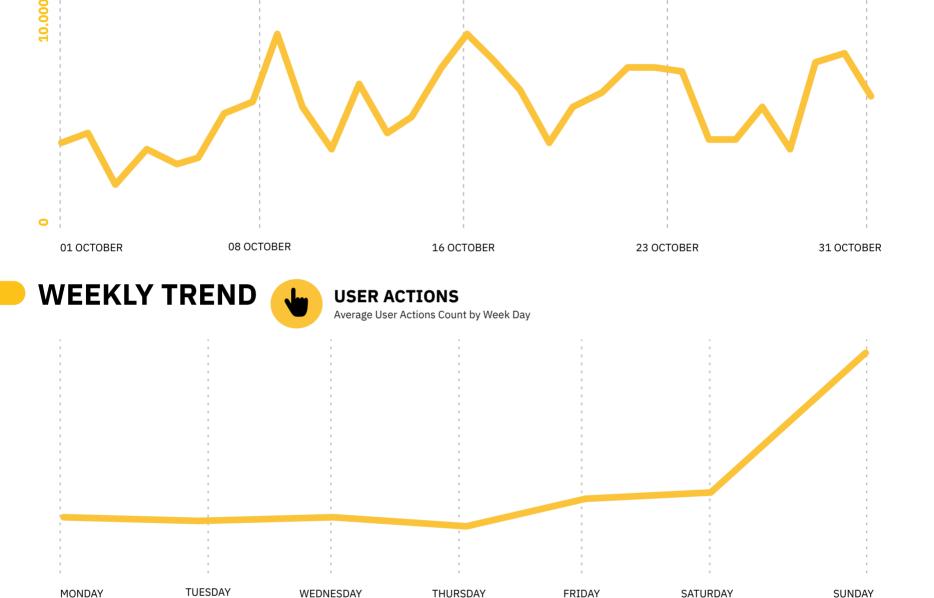

**DURING THE MONTH** 

trend on the user actions.

**USER ACTIONS** 

Monthly User Actions Evolution

**USER ACTIONS DAILY TREND** 

Monthly User Actions Evolution

In October, Sundays registered the highest number of user action. The other days of the week have shown a similar