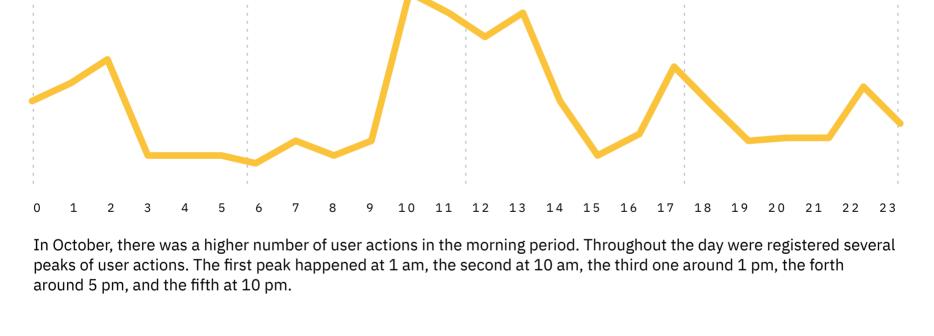

**DURING THE MONTH** 

trend on the user actions.

**USER ACTIONS** 

Monthly User Actions Evolution

**USER ACTIONS DAILY TREND** 

Monthly User Actions Evolution

In October, Sundays registered the highest number of user action. The other days of the week have shown a similar