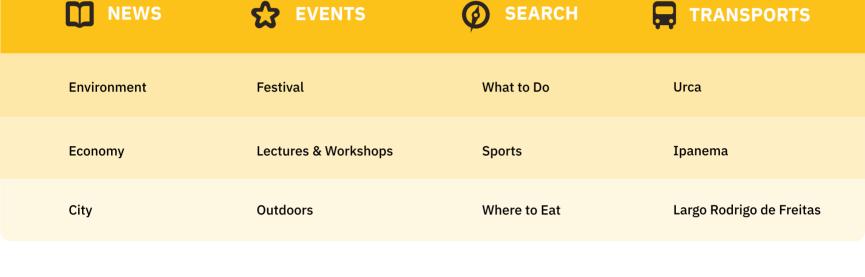

**DURING THE MONTH** 

trend on the user actions.

**USER ACTIONS** 

Monthly User Actions Evolution

**USER ACTIONS DAILY TREND** 

Monthly User Actions Evolution

In October, Sundays registered the highest number of user action. The other days of the week have shown a similar