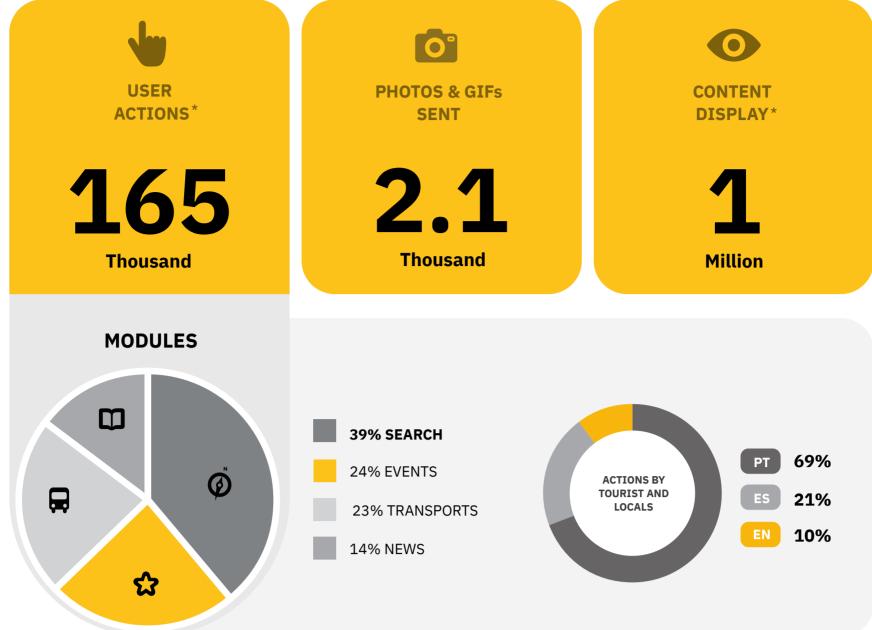

**DURING THE MONTH** 

trend on the user actions.

**USER ACTIONS** 

Monthly User Actions Evolution

**USER ACTIONS DAILY TREND** 

Monthly User Actions Evolution

In October, Sundays registered the highest number of user action. The other days of the week have shown a similar