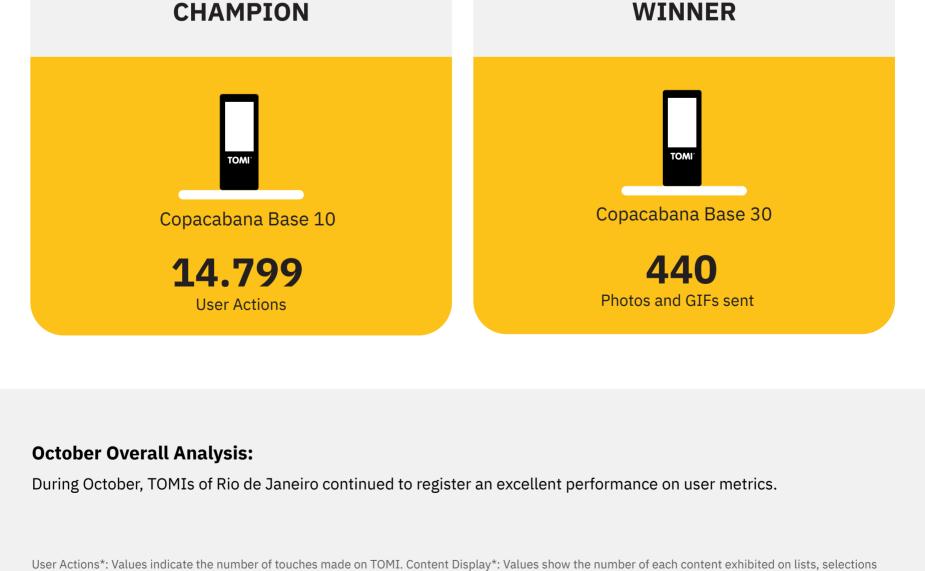

THE PODIUM TOMI With Most Selfie and GIFs Sent TOMI With Most User Actions

**PHOTOS & GIFS SENT** 

**SELFIE** 

**USER ACTIONS** 

**ACTION** 