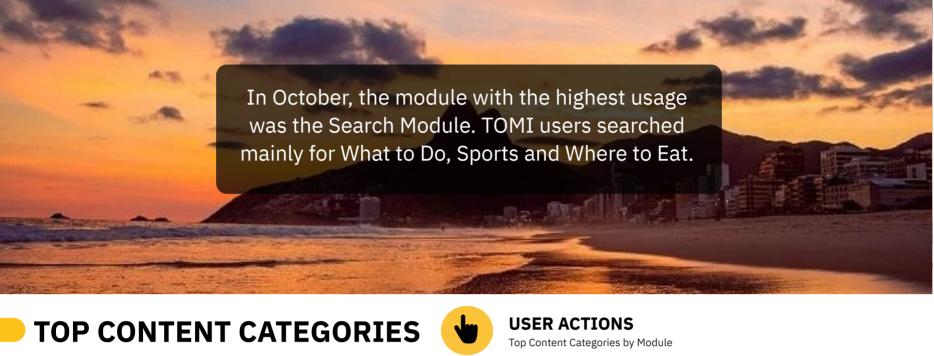

**DURING THE MONTH** 

trend on the user actions.

**USER ACTIONS** 

Monthly User Actions Evolution

**USER ACTIONS DAILY TREND** 

Monthly User Actions Evolution

In October, Sundays registered the highest number of user action. The other days of the week have shown a similar