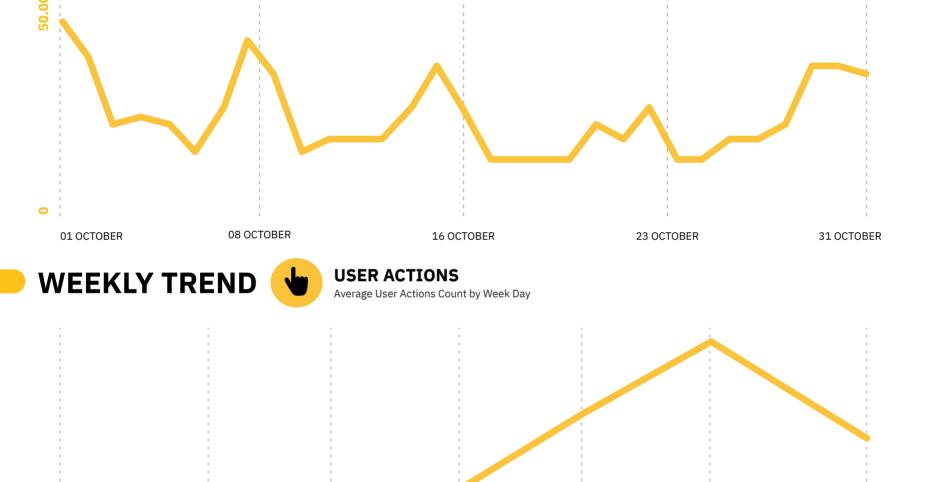

Monthly User Actions Evolution

In October, Saturdays were the day of the week with the highest number of user actions. On the other hand, Wednesdays registered the lowest number of user actions of the week.