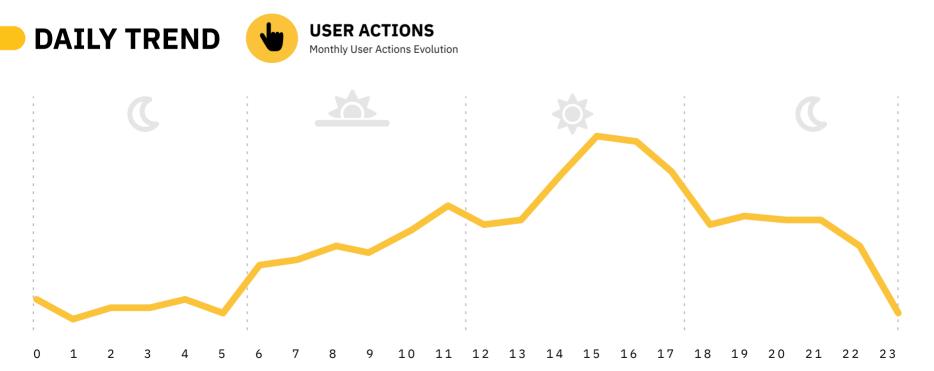

**THURSDAY** 

**FRIDAY** 

SATURDAY

**SUNDAY** 

WEDNESDAY

During October, the user actions register was higher on the afternoon period. The highest peaks of user actions happened at 11 am, and between 3 pm and 4 pm.