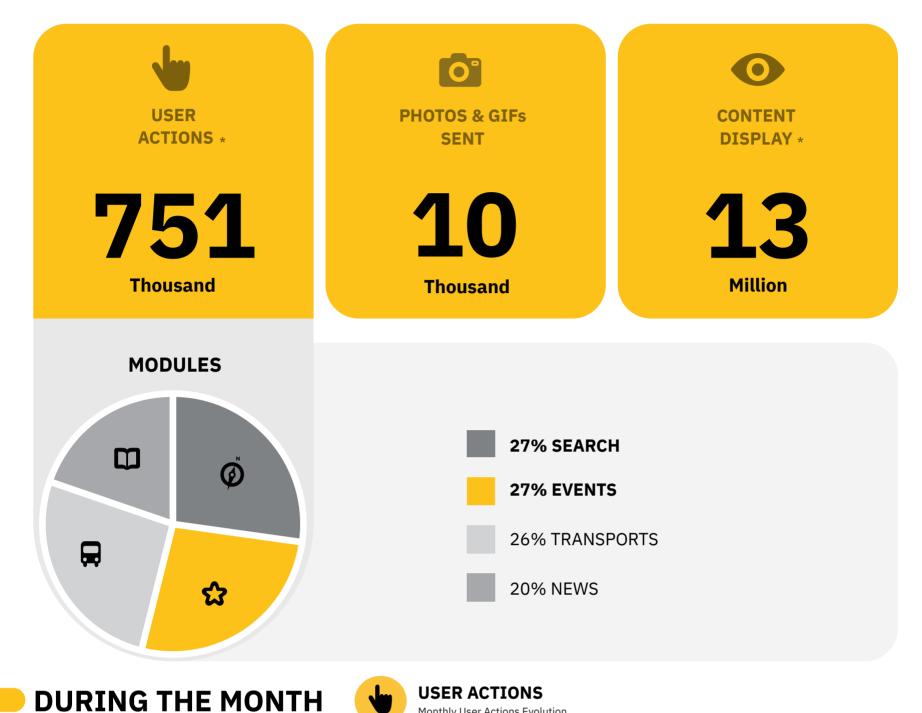

## **October Overall Analysis:**

TUESDAY

**MONDAY** 

During October, TOMIs kept showing an excellent performance on user metrics.

User Actions\*: Values indicate the number of touches made on TOMI. Content Display\*: Values show the number of each content exhibited on lists, selections and search.