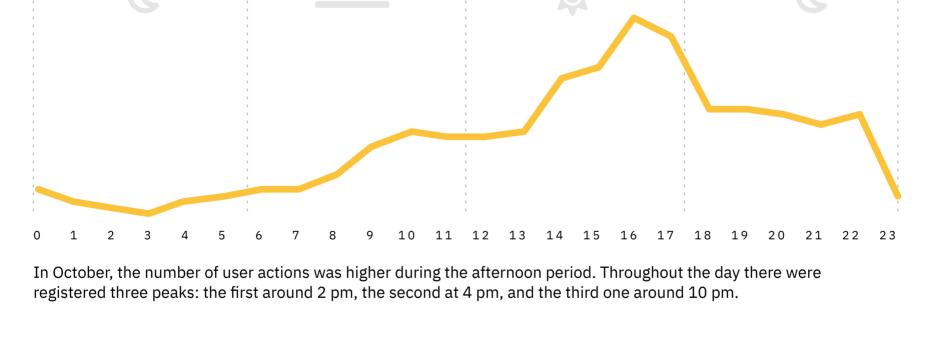

Monthly User Actions Evolution



**USER ACTIONS DAILY TREND** Monthly User Actions Evolution

In October, Fridays and Saturdays registered the highest number of user actions of the week. On the other hand,

Wednesdays and Thursdays had the lowest number of user actions of the week.



**PHOTOS & GIFS SENT USER ACTIONS** THE PODIUM **TOMI With Most User Actions** TOMI With Most Selfie and GIFs Sent



## User Actions\*: Values indicate the number of touches made on TOMI. Content Display\*: Values show the number of each content exhibited on lists, selections

and search. Pedestrians\*: This data is completely anonymous and privacy is respected.

TOMI® SMART MEDIA

## TOMI is the best way to communicate and to reach the desired target

audience in an interactive and creative way. See some of our campaigns of October in Lisbon.

Communication in the right place at the right time!









**SUBSCRIBE NEWSLETTER** 

Trademark. Patented internationally. Registered design. Smart Cities USA, UK and Latam awards

Citizen's engagement, E-Gov & urban innovation

MAIN

**AND**