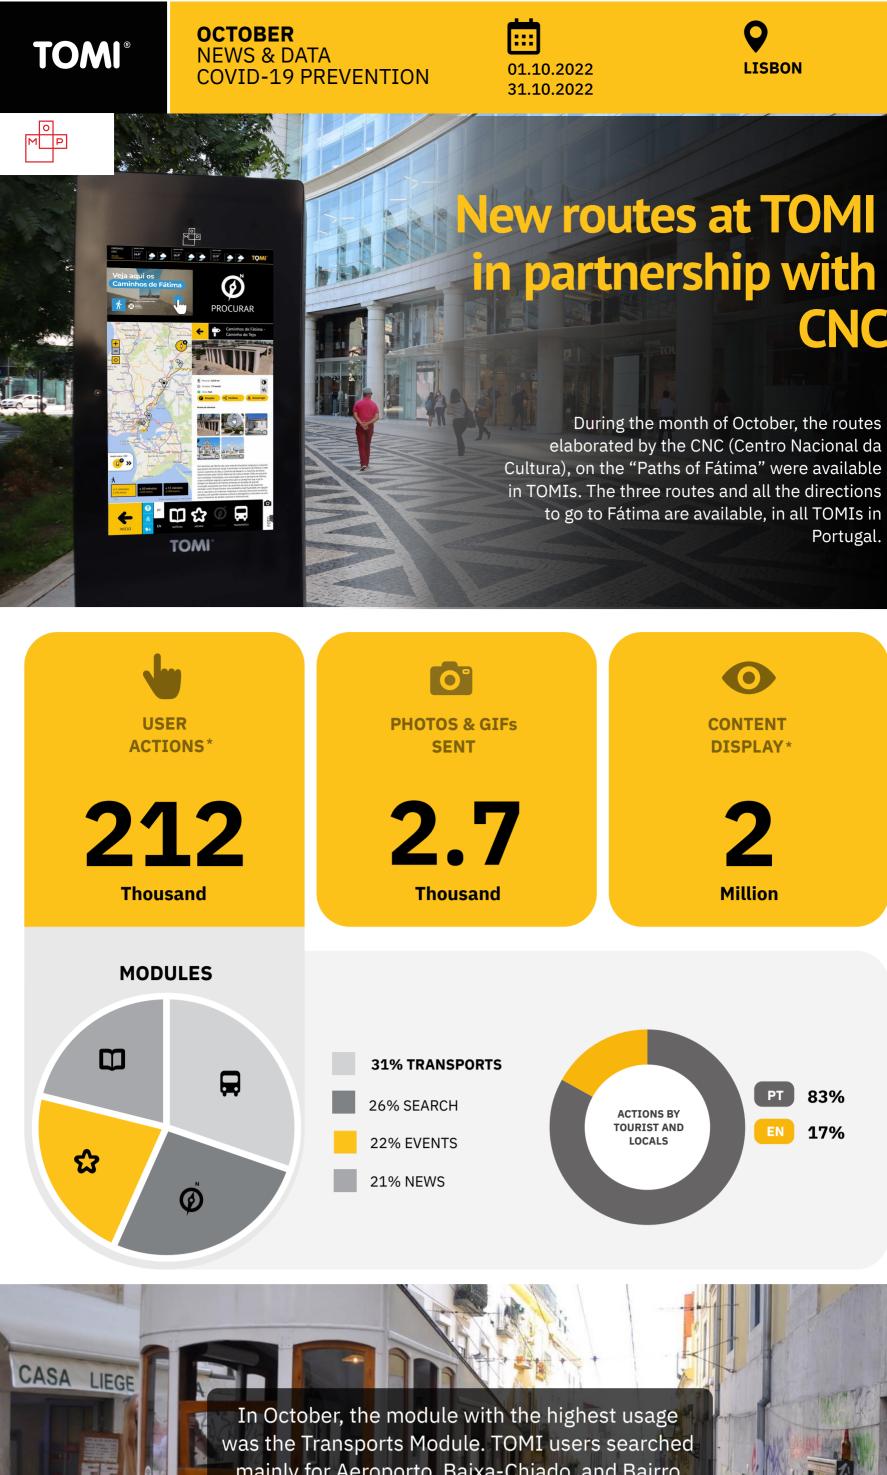

## TOMI is the best way to communicate and to reach the desired target

audience in an interactive and creative way. See some of our campaigns of October in Lisbon.

Communication in the right place at the right time!