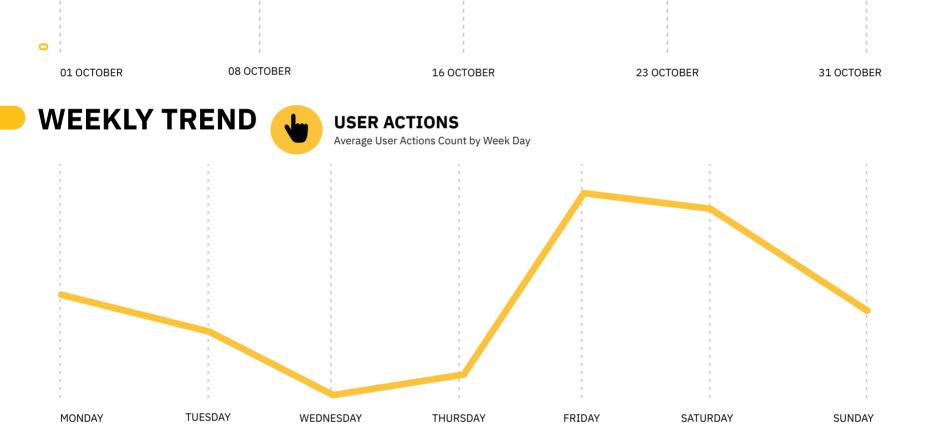

Monthly User Actions Evolution

**USER ACTIONS DAILY TREND** Monthly User Actions Evolution

In October, Fridays and Saturdays registered the highest number of user actions of the week. On the other hand,

Wednesdays and Thursdays had the lowest number of user actions of the week.

**PHOTOS & GIFS SENT USER ACTIONS** THE PODIUM **TOMI With Most User Actions** TOMI With Most Selfie and GIFs Sent