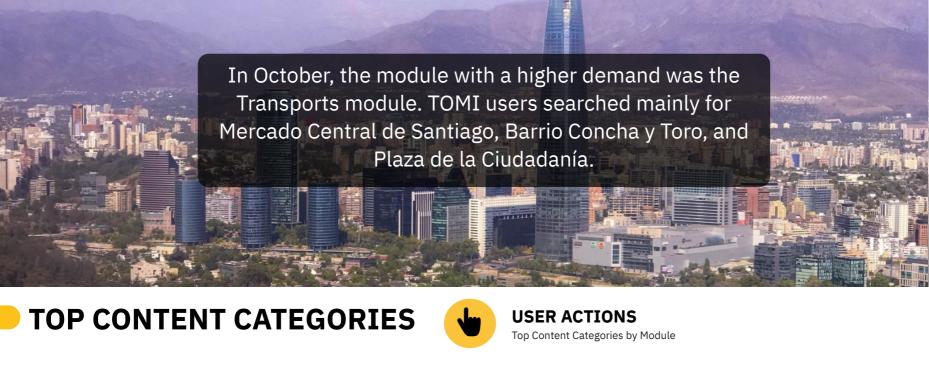

## **NEWS EVENTS SEARCH**



Monthly User Actions Evolution

**TRANSPORTS** 



**USER ACTIONS DAILY TREND** Monthly User Actions Evolution



THE PODIUM TOMI with Most User Action TOMI with more Selfies and GIFs Sent



and search.

MAIN

October Overall Analysis:

The numbers registered on TOMI are returning to normal pre-pandemic numbers.

User Actions\*: Values indicate the number of touches made on TOMI. Content Display\*: Values show the number of each content exhibited on lists, selections

**SUBSCRIBE NEWSLETTER** 





**AWARDS AND HONORS** Citizen's engagement, E-Gov & urban innovation

Trademark. Patented internationally. Registered design.

A'DESIGN AWARD WINNER 2017 G O L D Best interface