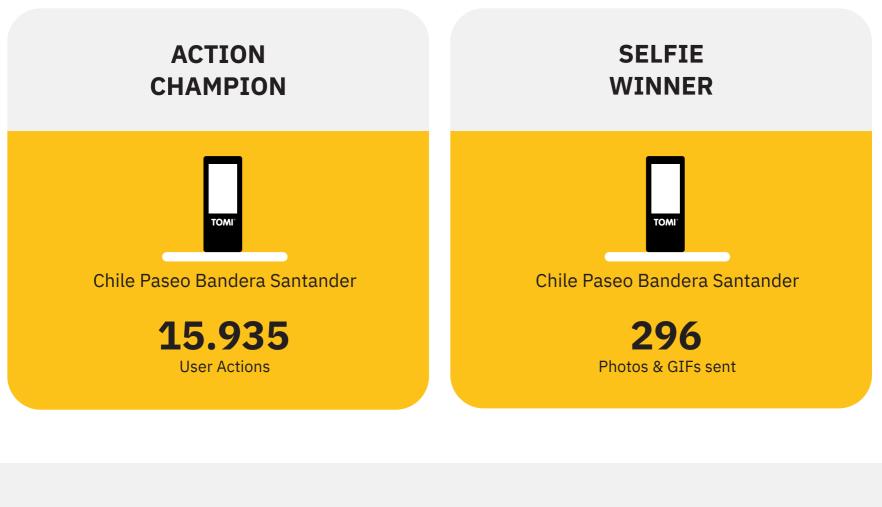

## **NEWS EVENTS SEARCH**

Monthly User Actions Evolution

**TRANSPORTS** 

**USER ACTIONS DAILY TREND** Monthly User Actions Evolution

THE PODIUM TOMI with Most User Action TOMI with more Selfies and GIFs Sent