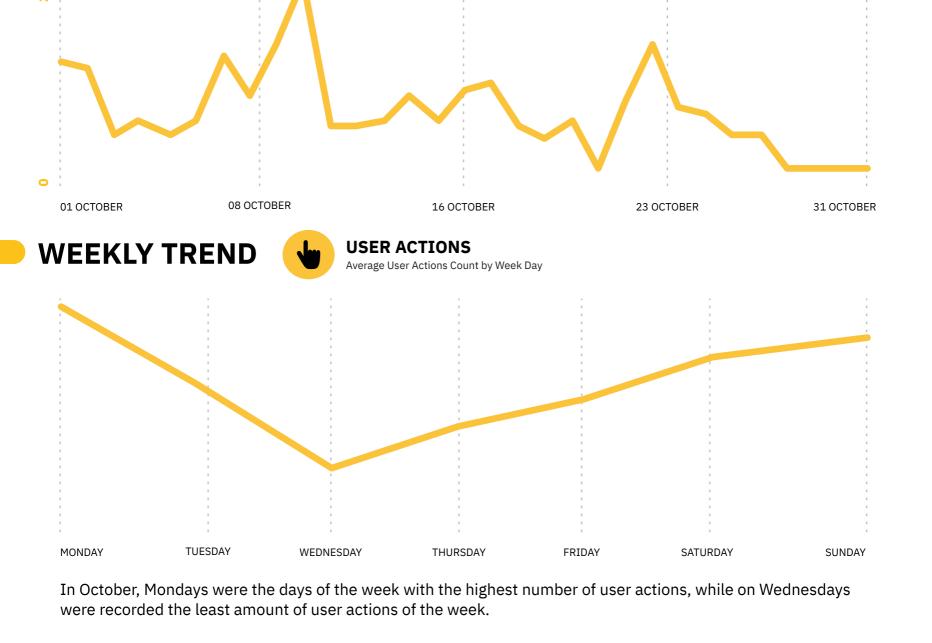

and search.

MAIN

October Overall Analysis:

The numbers registered on TOMI are returning to normal pre-pandemic numbers.

User Actions\*: Values indicate the number of touches made on TOMI. Content Display\*: Values show the number of each content exhibited on lists, selections