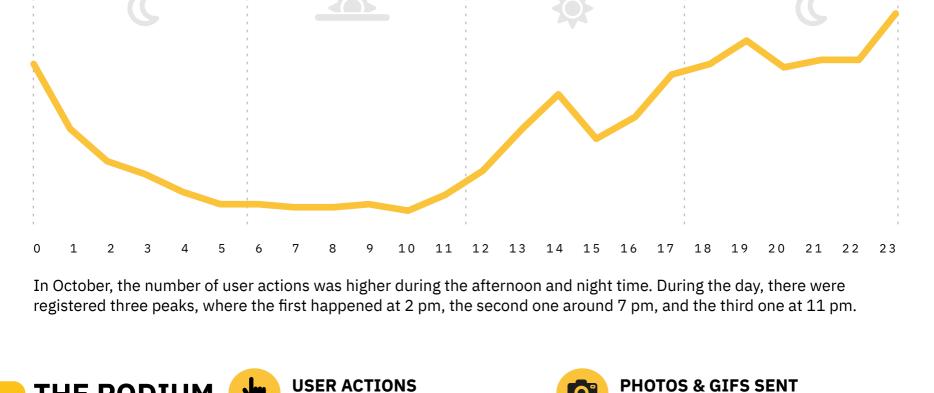

and search.

MAIN

October Overall Analysis:

The numbers registered on TOMI are returning to normal pre-pandemic numbers.

User Actions\*: Values indicate the number of touches made on TOMI. Content Display\*: Values show the number of each content exhibited on lists, selections