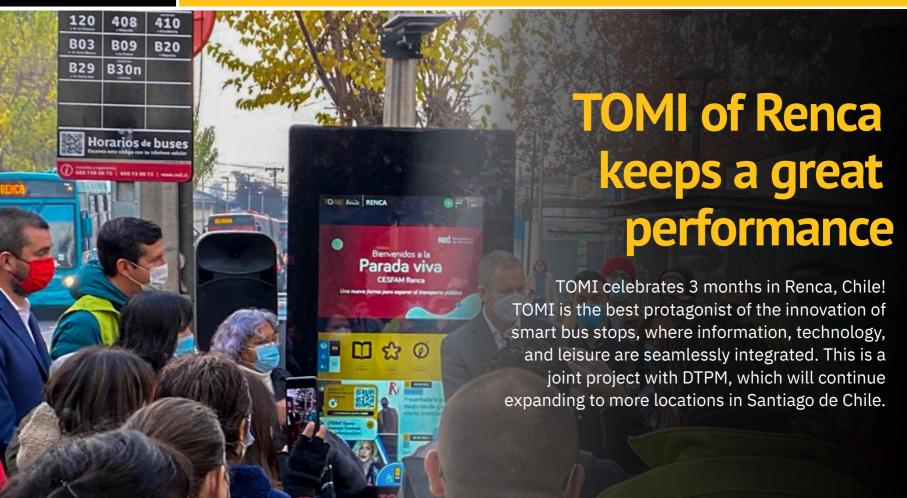

## **NEWS EVENTS SEARCH**



Monthly User Actions Evolution

**TRANSPORTS** 



**USER ACTIONS DAILY TREND** Monthly User Actions Evolution



THE PODIUM TOMI with Most User Action TOMI with more Selfies and GIFs Sent



and search.

MAIN

October Overall Analysis:

The numbers registered on TOMI are returning to normal pre-pandemic numbers.

User Actions\*: Values indicate the number of touches made on TOMI. Content Display\*: Values show the number of each content exhibited on lists, selections

**SUBSCRIBE NEWSLETTER** 





**AWARDS AND HONORS** Citizen's engagement, E-Gov & urban innovation

Trademark. Patented internationally. Registered design.

A'DESIGN AWARD WINNER 2017 G O L D Best interface