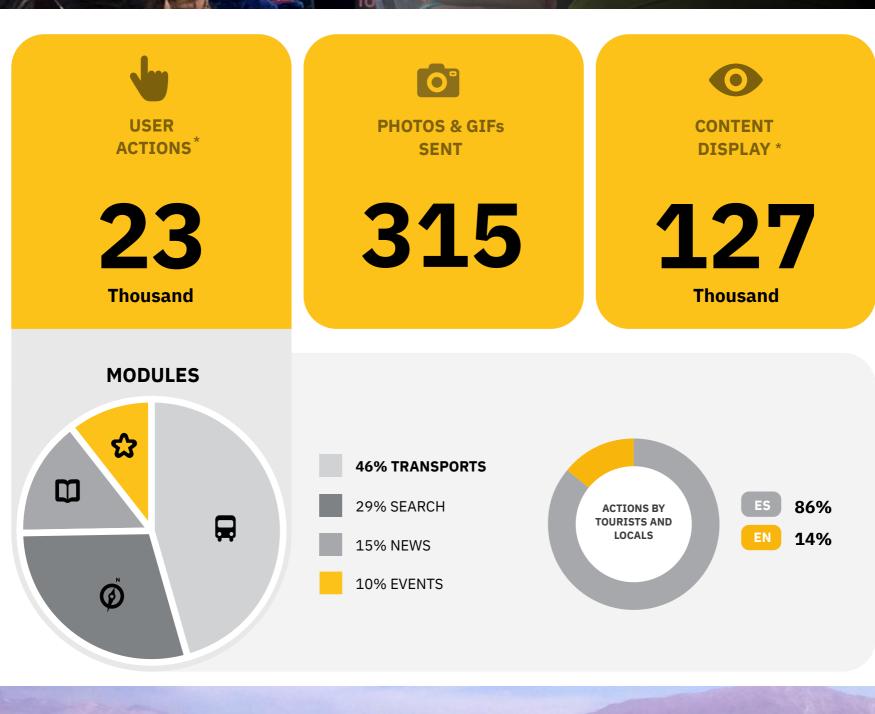

and search.

MAIN

October Overall Analysis:

The numbers registered on TOMI are returning to normal pre-pandemic numbers.

User Actions\*: Values indicate the number of touches made on TOMI. Content Display\*: Values show the number of each content exhibited on lists, selections