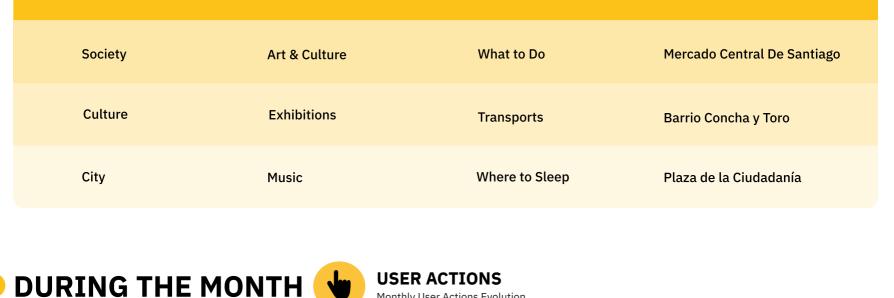

## **NEWS EVENTS SEARCH**



Monthly User Actions Evolution

**TRANSPORTS** 



**USER ACTIONS DAILY TREND** Monthly User Actions Evolution



THE PODIUM TOMI with Most User Action TOMI with more Selfies and GIFs Sent



and search.

MAIN

October Overall Analysis:

The numbers registered on TOMI are returning to normal pre-pandemic numbers.

User Actions\*: Values indicate the number of touches made on TOMI. Content Display\*: Values show the number of each content exhibited on lists, selections

**SUBSCRIBE NEWSLETTER** 





**AWARDS AND HONORS** Citizen's engagement, E-Gov & urban innovation

Trademark. Patented internationally. Registered design.

A'DESIGN AWARD WINNER 2017 G O L D Best interface