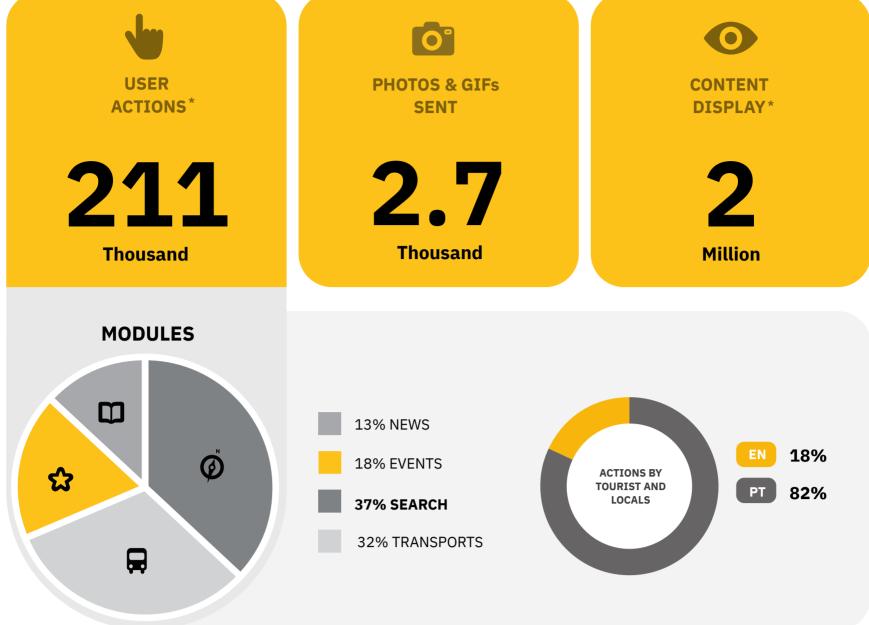

## User Actions\*: Values indicate the number of touches made on TOMI. Content Display\*: Values show the number of each content exhibited on lists, selections and search. Pedestrians\*: This data is completely anonymous and privacy is respected.