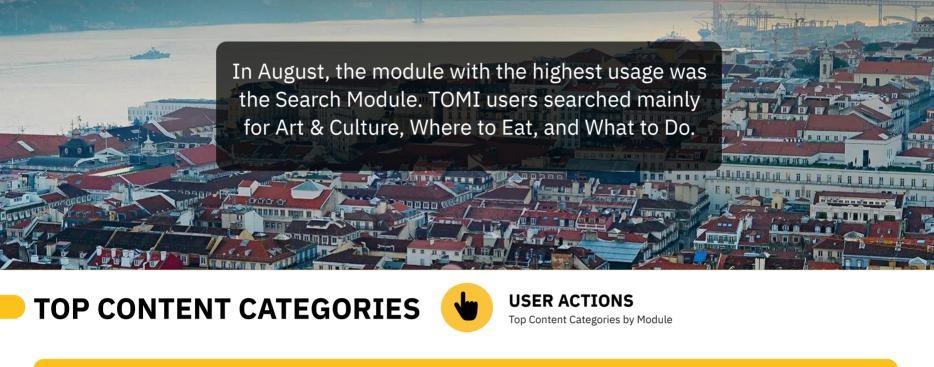

**USER ACTIONS** 

Monthly User Actions Evolution

**DURING THE MONTH** 

**DAILY TREND** Monthly User Actions Evolution

**USER ACTIONS** 

THE PODIUM TOMI With Most Selfie and GIFs Sent TOMI With Most User Actions