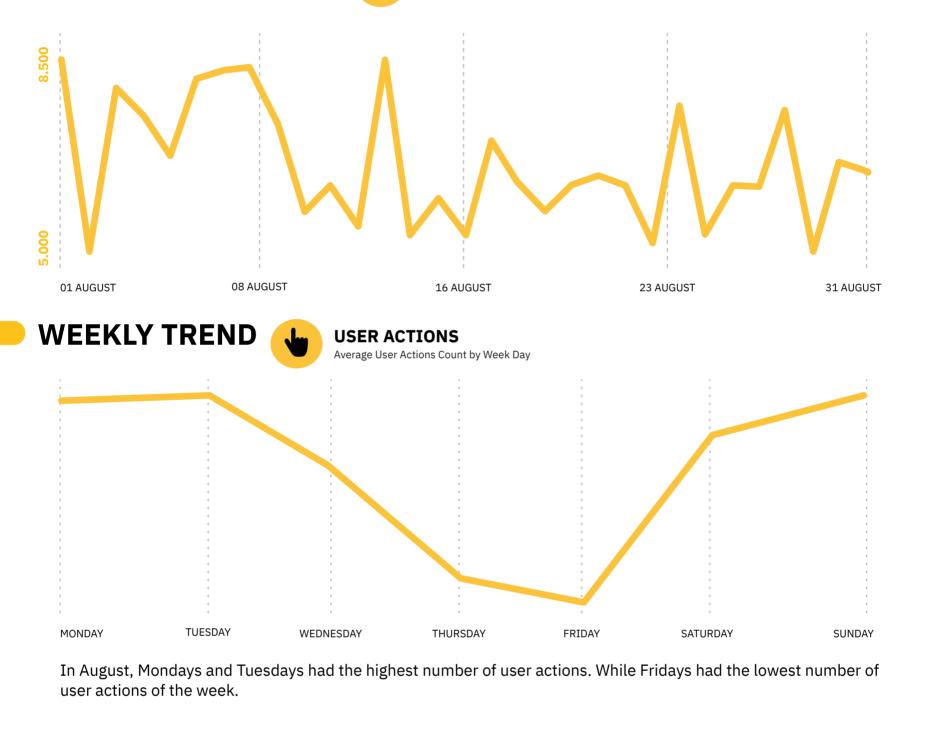

**USER ACTIONS** 

Monthly User Actions Evolution

**DURING THE MONTH** 

**DAILY TREND** Monthly User Actions Evolution

**USER ACTIONS** 

THE PODIUM TOMI With Most Selfie and GIFs Sent TOMI With Most User Actions