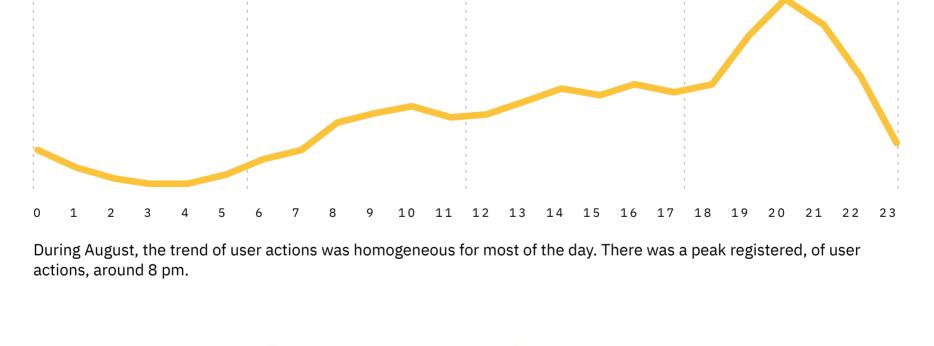

**USER ACTIONS** 

Monthly User Actions Evolution

**DURING THE MONTH** 

**DAILY TREND** Monthly User Actions Evolution

**USER ACTIONS** 

THE PODIUM TOMI With Most Selfie and GIFs Sent TOMI With Most User Actions