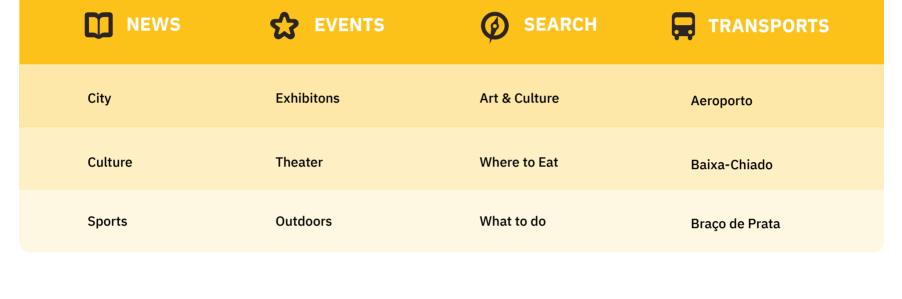

**USER ACTIONS** 

Monthly User Actions Evolution

**DURING THE MONTH** 

**DAILY TREND** Monthly User Actions Evolution

**USER ACTIONS** 

THE PODIUM TOMI With Most Selfie and GIFs Sent TOMI With Most User Actions