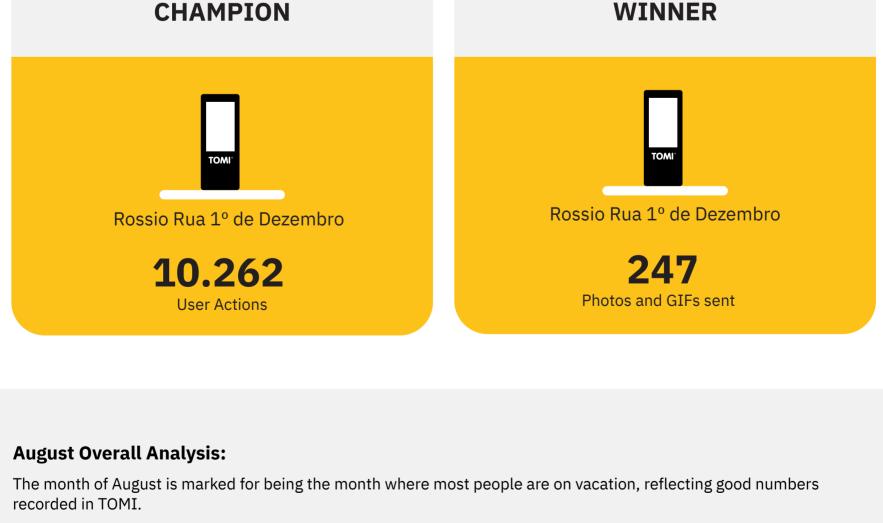

**USER ACTIONS** 

Monthly User Actions Evolution

**DURING THE MONTH** 

**DAILY TREND** Monthly User Actions Evolution

**USER ACTIONS** 

THE PODIUM TOMI With Most Selfie and GIFs Sent TOMI With Most User Actions