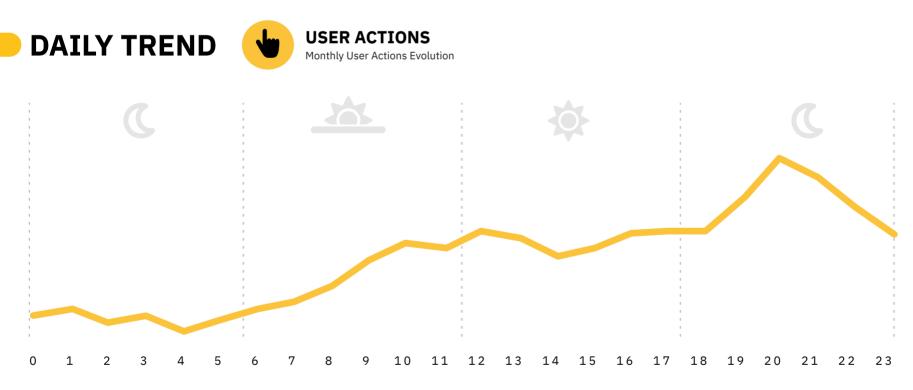

During the month of July, was verified a higher trend of user actions from 10 am until 10 pm. It was registered a peak around 8 pm.