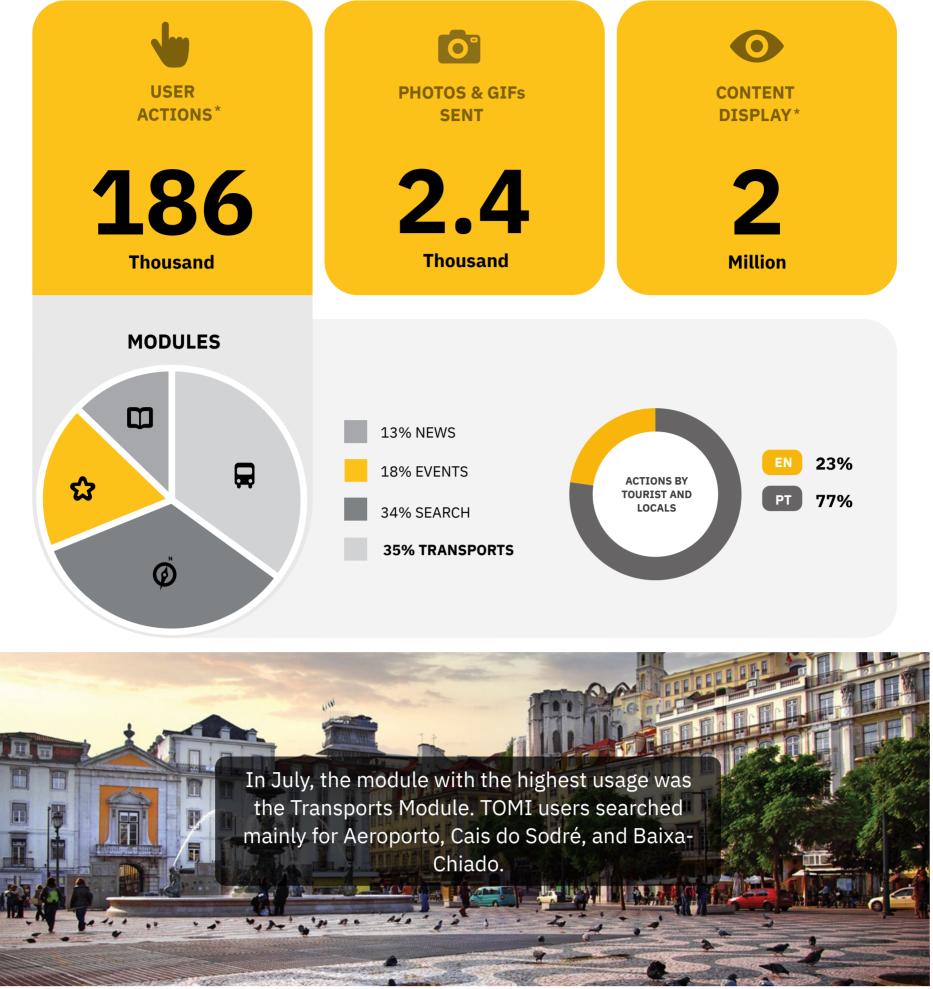

## **TOP CONTENT CATEGORIES**

Top Content Categories by Module

| NEWS    | S EVENTS   | Ø SEARCH      | <b>TRANSPORTS</b> |
|---------|------------|---------------|-------------------|
| Culture | Exhibitons | Where to Eat  | Aeroporto         |
| City    | Theater    | Art & Culture | Cais do Sodré     |
| Sports  | Music      | What to do    | Baixa-Chiado      |

### July Overall Analysis:

The month of July was marked by the beginning of the holiday period and the return of music festivals to the city of Lisbon.

User Actions\*: Values indicate the number of touches made on TOMI. Content Display\*: Values show the number of each content exhibited on lists, selections and search. Pedestrians\*: This data is completely anonymous and privacy is respected.