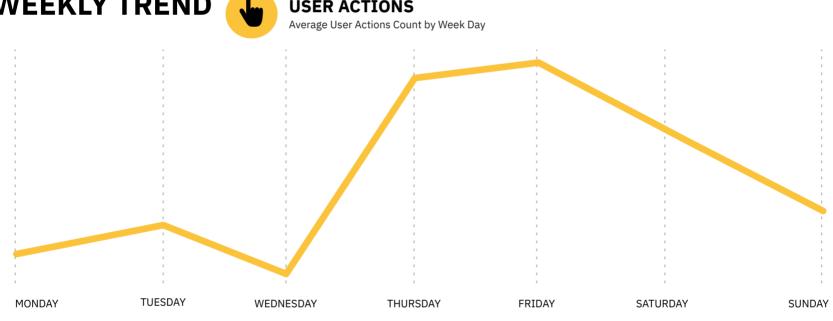

**DURING THE MONTH** 

**USER ACTIONS** Monthly User Actions Evolution

In July, during Thursdays and Fridays were registered the highest number of user actions. On the other hand, Wednesdays had the lowest number of user actions of the week.