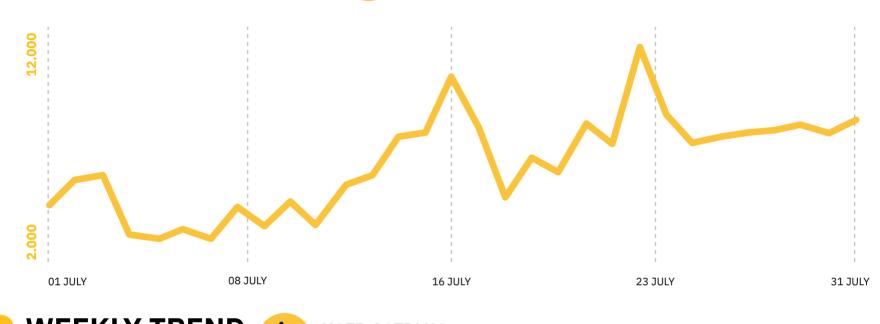

**DURING THE MONTH** 

**USER ACTIONS** Monthly User Actions Evolution

In July, during Thursdays and Fridays were registered the highest number of user actions. On the other hand, Wednesdays had the lowest number of user actions of the week.

During the month of July, was verified a higher trend of user actions from 10 am until 10 pm. It was registered a peak around 8 pm.