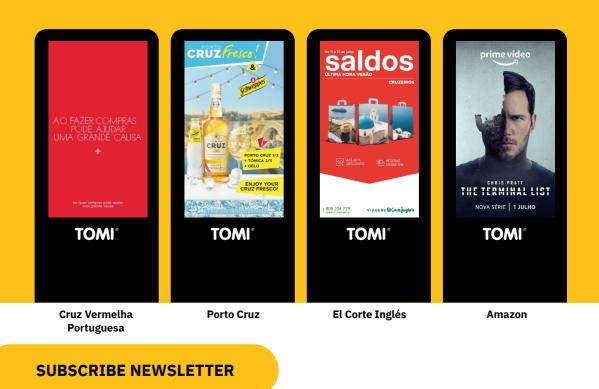

# **TOMI<sup>®</sup> SMART MEDIA**

TOMI is the best way to communicate and to reach the desired target audience in an interactive and creative way. See some of our campaigns of July in Lisbon.

Communication in the right place at the right time!