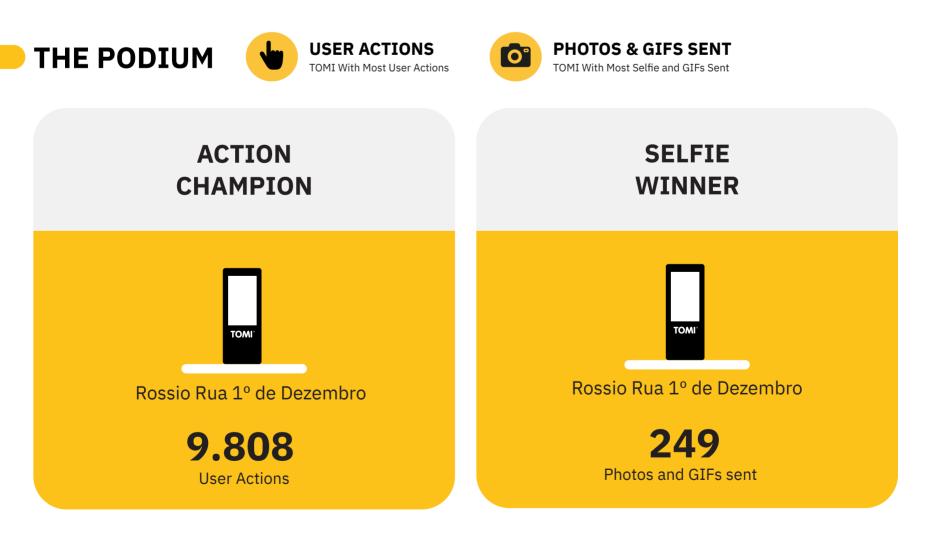

# 00 MORMAE 214 16:08 Lisbon network continues to expand

**LISBON** 

The TOMI network in the city of Lisbon continues to expand and is now in Almada and Seixal! These two devices will enrich the Lisbon network, allowing more people to Summer Garden returns have access to TOMI's information. In July, just in the new TOMIs, it was registered more than 18 thousand user actions!