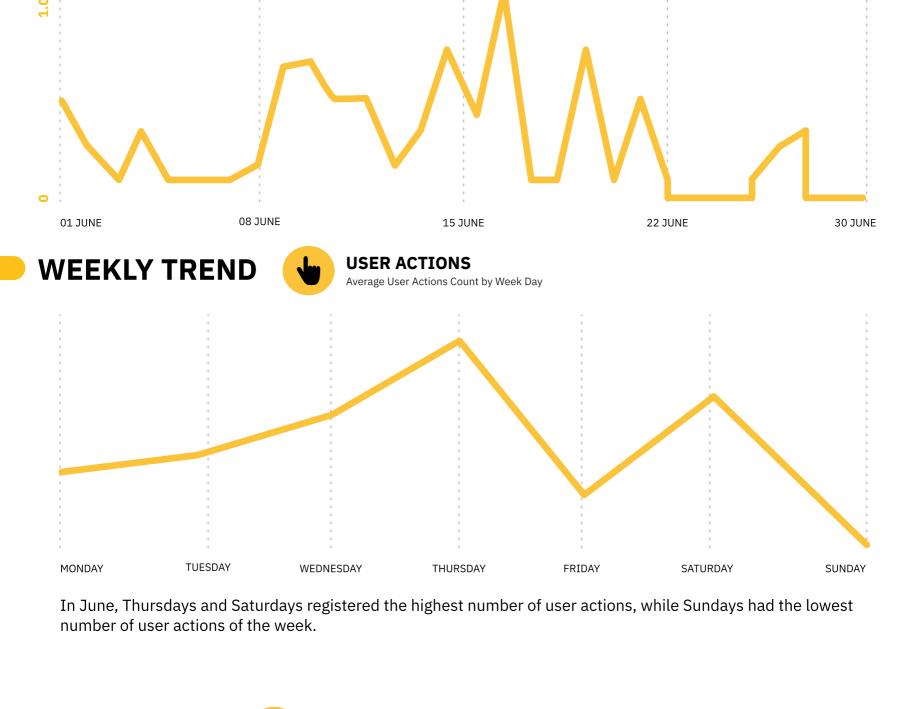

## **NEWS EVENTS**

**TRANSPORTS** 

Monthly User Actions Evolution

**USER ACTIONS DAILY TREND** Monthly User Actions Evolution

THE PODIUM TOMI with Most User Action TOMI with more Selfies and GIFs Sent

and search.

**AND** 

**HONORS** 

User Actions\*: Values indicate the number of touches made on TOMI. Content Display\*: Values show the number of each content exhibited on lists, selections

In June, was installed the first TOMI in Renca, Santiago do Chile and the numbers were great.