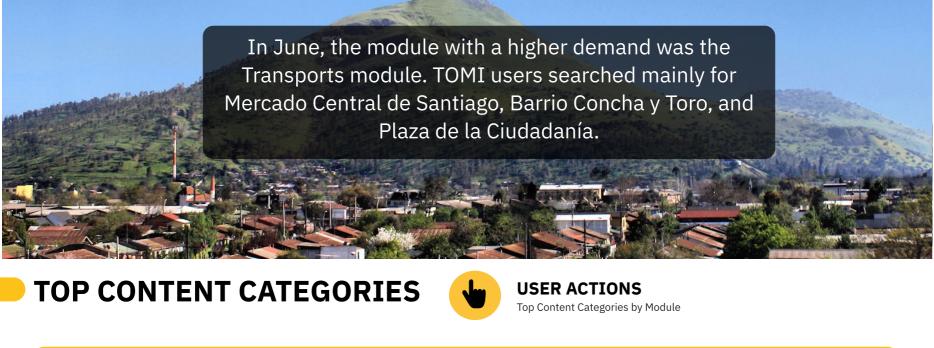

## **NEWS EVENTS**

**TRANSPORTS** 

Monthly User Actions Evolution

**USER ACTIONS DAILY TREND** Monthly User Actions Evolution

THE PODIUM TOMI with Most User Action TOMI with more Selfies and GIFs Sent

and search.