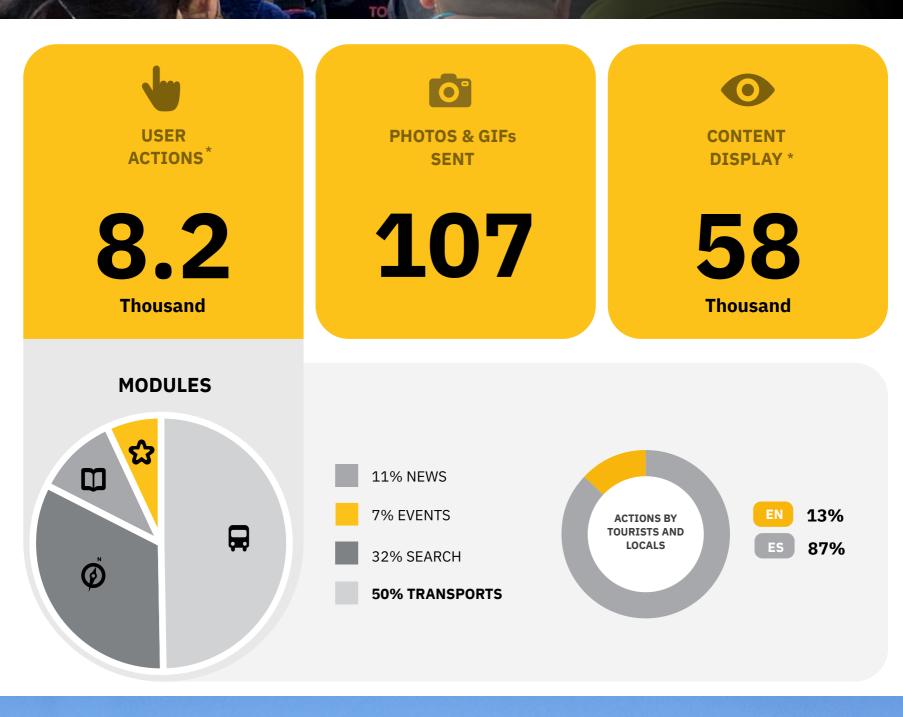

**AND** 

**HONORS** 

User Actions\*: Values indicate the number of touches made on TOMI. Content Display\*: Values show the number of each content exhibited on lists, selections

In June, was installed the first TOMI in Renca, Santiago do Chile and the numbers were great.