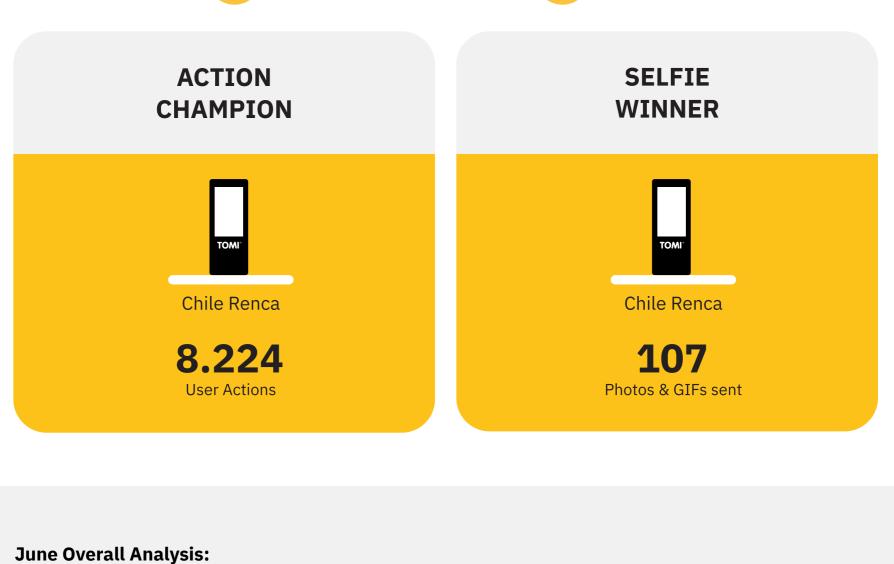

## **NEWS EVENTS**

**TRANSPORTS** 

Monthly User Actions Evolution

**USER ACTIONS DAILY TREND** Monthly User Actions Evolution

THE PODIUM TOMI with Most User Action TOMI with more Selfies and GIFs Sent

and search.

**AND** 

**HONORS** 

User Actions\*: Values indicate the number of touches made on TOMI. Content Display\*: Values show the number of each content exhibited on lists, selections

In June, was installed the first TOMI in Renca, Santiago do Chile and the numbers were great.