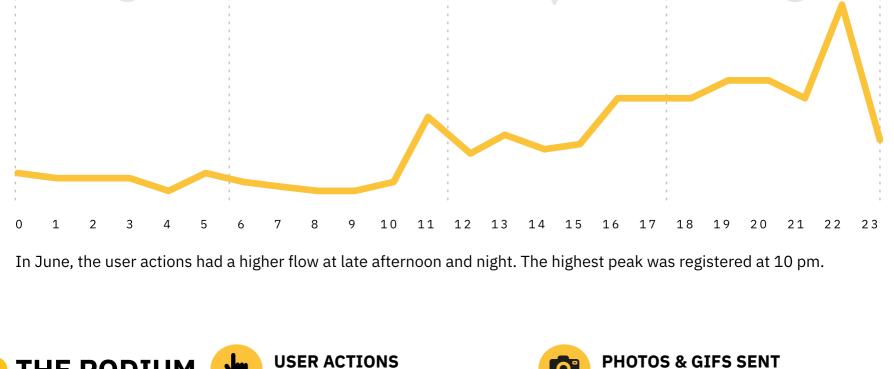

## **NEWS EVENTS**

**TRANSPORTS** 

Monthly User Actions Evolution

**USER ACTIONS DAILY TREND** Monthly User Actions Evolution

THE PODIUM TOMI with Most User Action TOMI with more Selfies and GIFs Sent

and search.

**AND** 

**HONORS** 

User Actions\*: Values indicate the number of touches made on TOMI. Content Display\*: Values show the number of each content exhibited on lists, selections

In June, was installed the first TOMI in Renca, Santiago do Chile and the numbers were great.