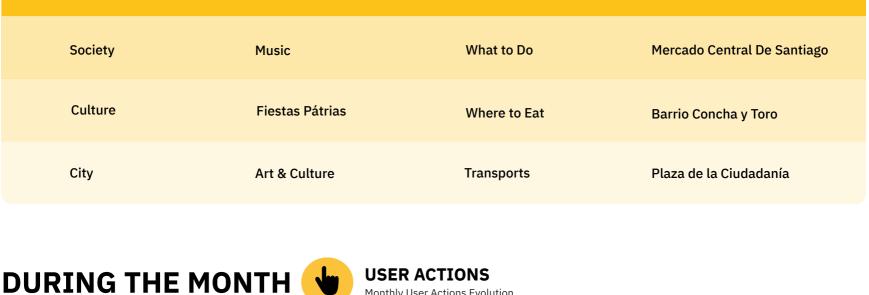

## **NEWS EVENTS**

**TRANSPORTS** 

Monthly User Actions Evolution

**USER ACTIONS DAILY TREND** Monthly User Actions Evolution

THE PODIUM TOMI with Most User Action TOMI with more Selfies and GIFs Sent

and search.