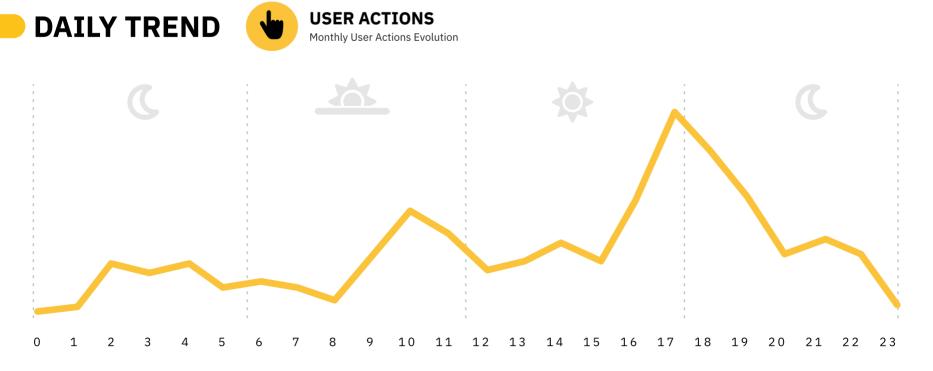

Monthly User Actions Evolution

In June, Fridays registered the highest number of user action. On the other side, on Mondays were observed the lowest number of user actions of the week.

**THURSDAY** 

FRIDAY

SATURDAY

**SUNDAY** 

In June, the number of user actions was similar throughout the day. The highest peak of action was registered at 5 pm.