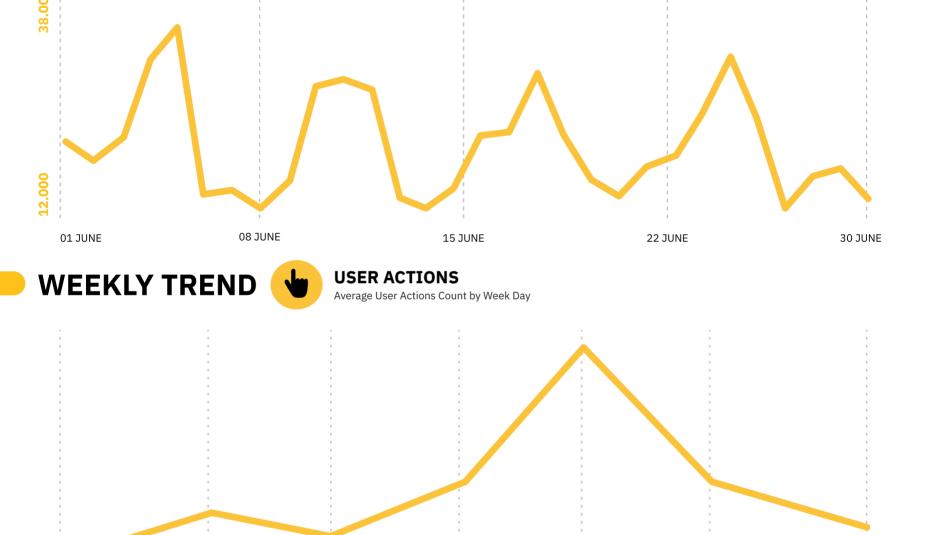

Monthly User Actions Evolution

In June, Fridays registered the highest number of user action. On the other side, on Mondays were observed the lowest number of user actions of the week.

**THURSDAY** 

FRIDAY