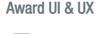

SATURDAY

**SUNDAY** 

In June, the number of user actions was similar throughout the day. The highest peak of action was registered at 5 pm.