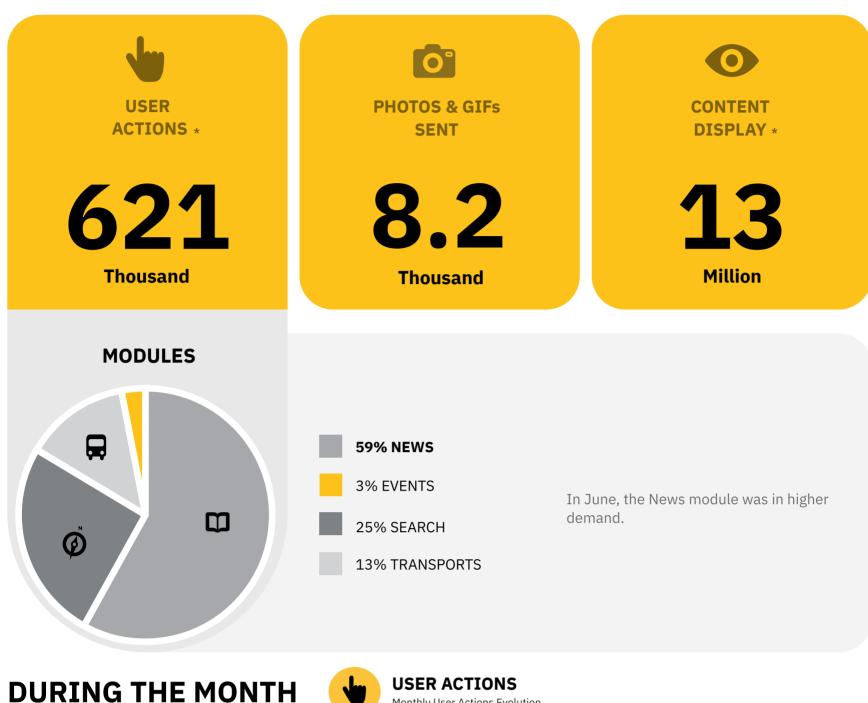

## **June Overall Analysis:**

MONDAY

TUESDAY

WEDNESDAY

In June, the number of Covid-19 cases detected in Portugal remained high. This month also marked the return of the Festas dos Santos Populares to several cities across the country.

User Actions\*: Values indicate the number of touches made on TOMI. Content Display\*: Values show the number of each content exhibited on lists, selections and search.

SUBSCRIBE NEWSLETTER

Trademark. Patented internationally. Registered design.