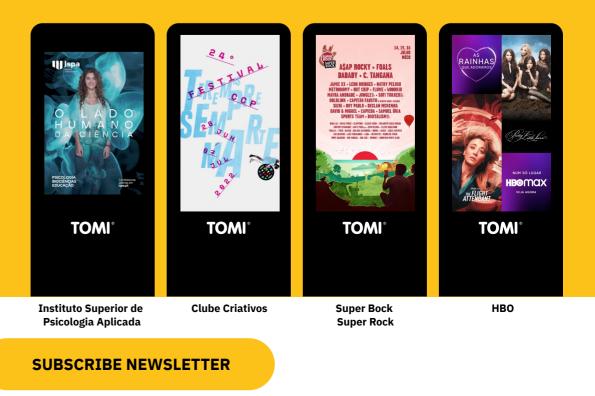

# **TOMI<sup>®</sup> SMART MEDIA**

TOMI is the best way to communicate and to reach the desired target audience in an interactive and creative way. See some of our campaigns of June in Lisbon.

Communication in the right place at the right time!