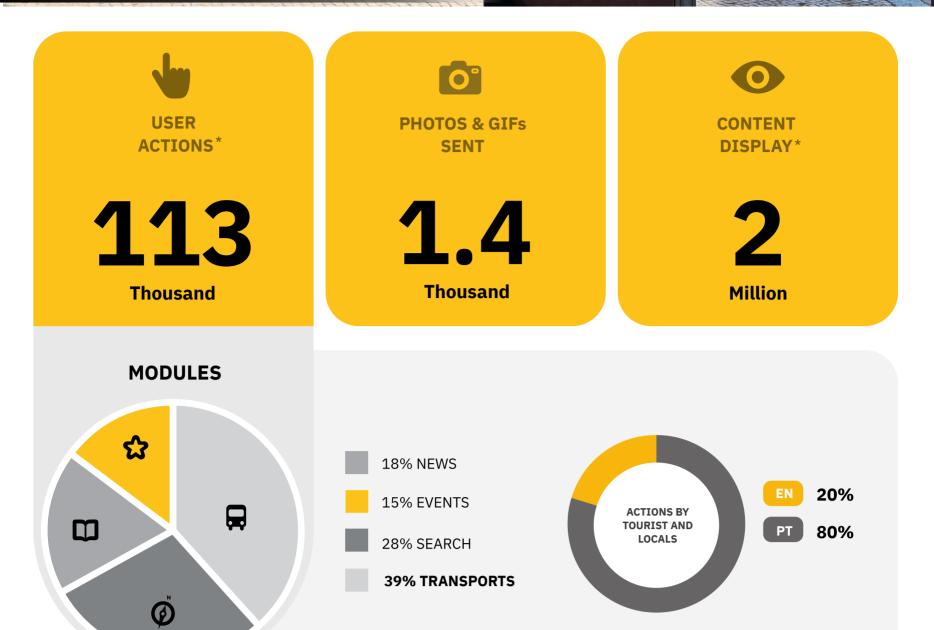

### June Overall Analysis:

In June, Popular Saints Celebrations returned to Lisbon, registering a higher flow of people on the city.

User Actions\*: Values indicate the number of touches made on TOMI. Content Display\*: Values show the number of each content exhibited on lists, selections and search. Pedestrians\*: This data is completely anonymous and privacy is respected.