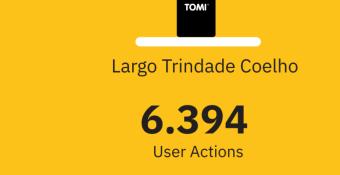

During the month, the daily trend of user actions was very homogeneous throughout the afternoon period. It was registered two peaks, the first one at 10 am, and the second on at 8pm.

Largo Trindade Coelho