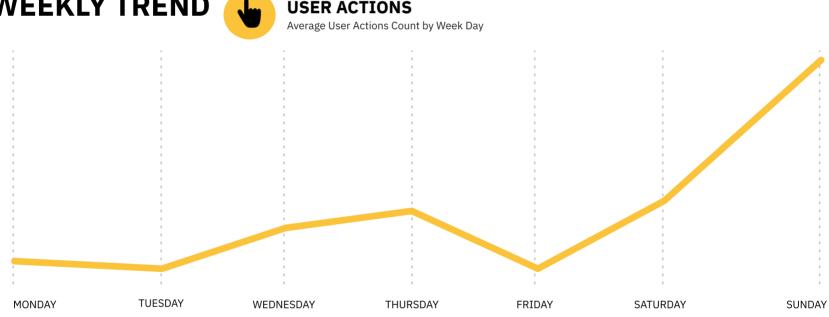

During the month, the daily trend of user actions was very homogeneous throughout the afternoon period. It was registered two peaks, the first one at 10 am, and the second on at 8pm.

Largo Trindade Coelho