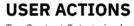

**USER ACTIONS DURING THE MONTH** Monthly User Actions Evolution 9.000 2.000 08 JUNE 01 JUNE 15 JUNE 22 JUNE 30 JUNE

In June, Sundays registered the highest number of user actions. On the other hand, on Fridays were observed the lowest number of user actions of the week.