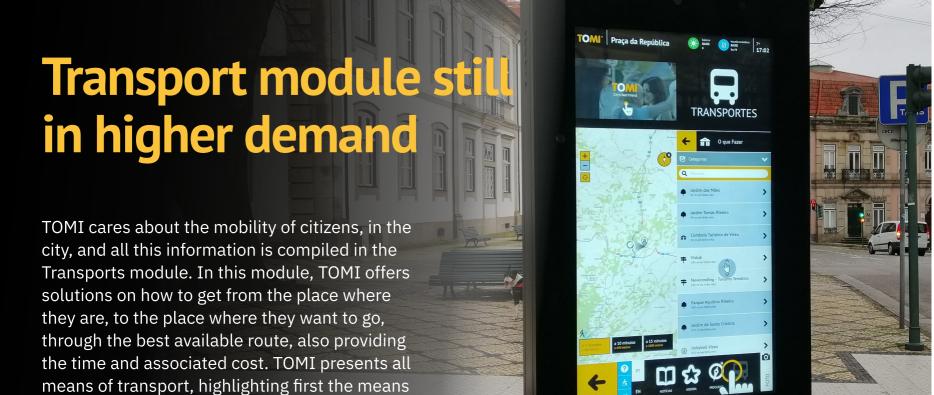

**USER ACTIONS** 

Top Content Categories by Module

**USER ACTIONS DAILY TREND** Monthly User Actions Evolution

**THURSDAY** 

In May, the user actions had a higher number on Mondays and Sundays, while on Wednesdays the number