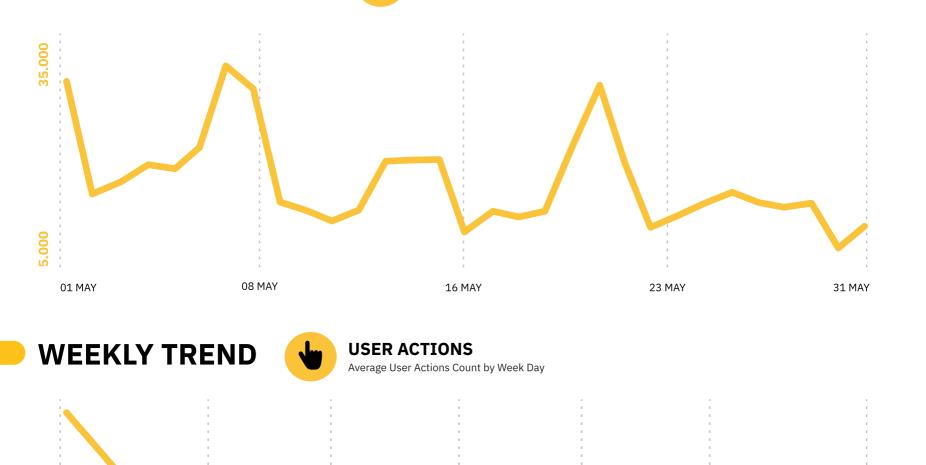

**USER ACTIONS** 

Top Content Categories by Module

**USER ACTIONS DAILY TREND** Monthly User Actions Evolution

**THURSDAY** 

In May, the user actions had a higher number on Mondays and Sundays, while on Wednesdays the number