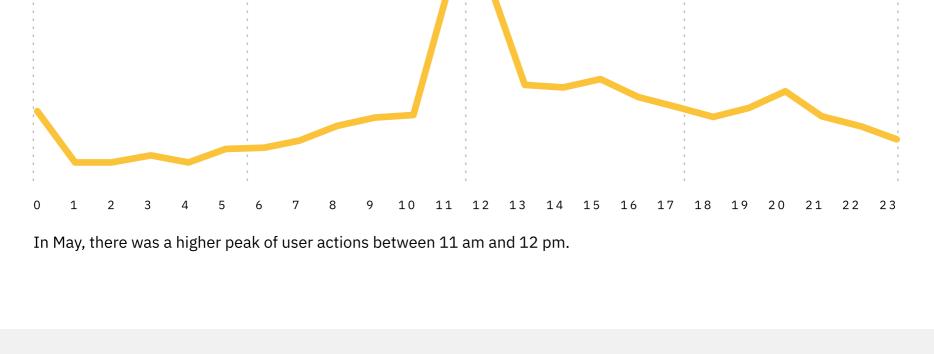

**USER ACTIONS** 

Top Content Categories by Module

**USER ACTIONS DAILY TREND** Monthly User Actions Evolution

**THURSDAY** 

In May, the user actions had a higher number on Mondays and Sundays, while on Wednesdays the number