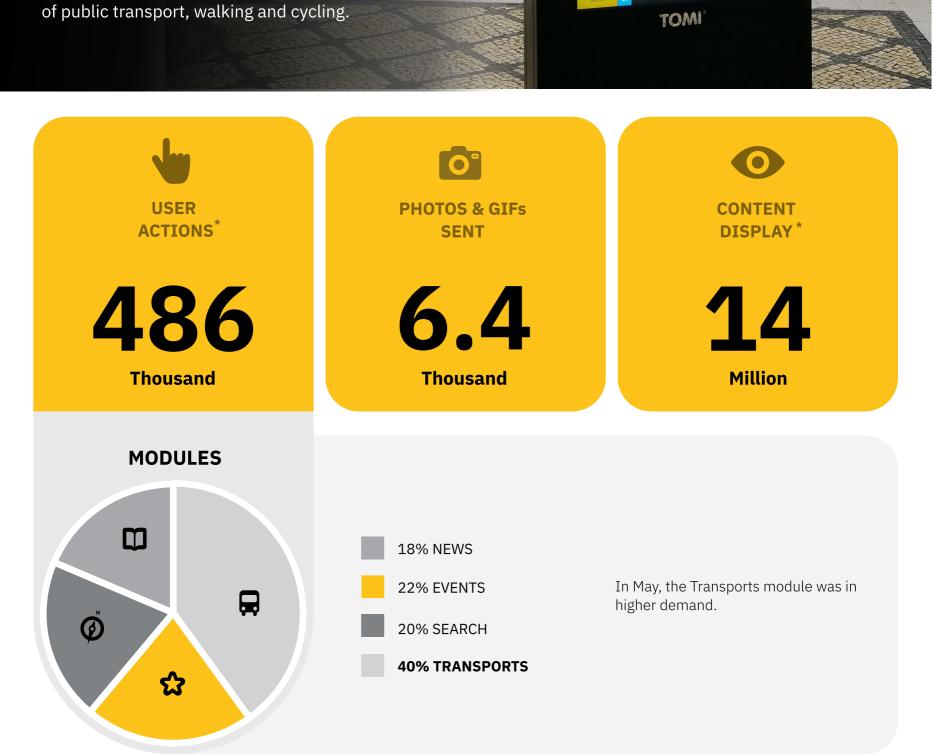

**TOP CONTENT CATEGORIES** 

**DURING THE MONTH** 

**TUESDAY** 

registered were the lowest.

WEDNESDAY

MONDAY

**USER ACTIONS** 

Monthly User Actions Evolution

**USER ACTIONS** 

Top Content Categories by Module

**USER ACTIONS DAILY TREND** Monthly User Actions Evolution

**THURSDAY** 

In May, the user actions had a higher number on Mondays and Sundays, while on Wednesdays the number

**FRIDAY** 

**SATURDAY** 

**SUNDAY** 

User Actions\*: Values indicate the number of touches made on TOMI. Content Display\*: Values show the number of each content exhibited on lists, selections

In May, there was an increase of the number of case of Covid-19 detected in Portugal, and Europe. In Latin America, there are still strict measures in place.