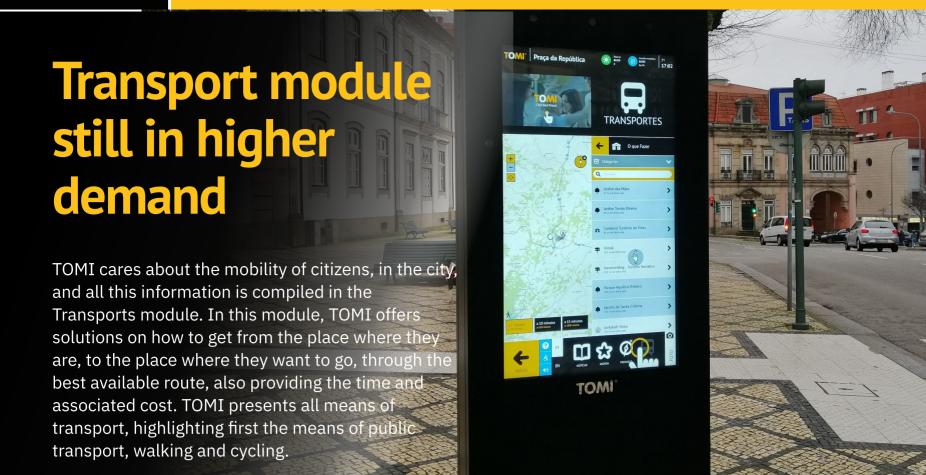

## **May Overall Analysis:**

TUESDAY

**MONDAY** 

In May, there was an increase of the number of case of Covid-19 detected in Portugal.

User Actions\*: Values indicate the number of touches made on TOMI. Content Display\*: Values show the number of each content exhibited on lists, selections and search.