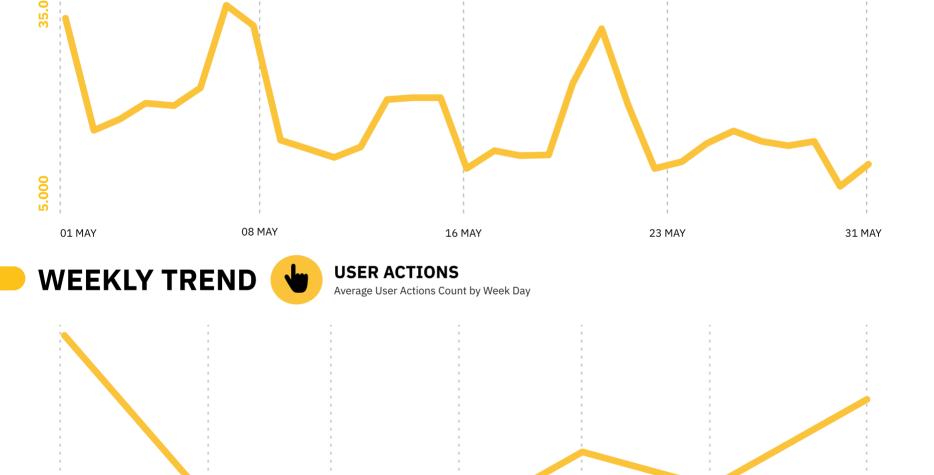

Monthly User Actions Evolution

In May, the highest number of user actions was registered on Mondays and Sundays. On the other hand, Wednesdays, had the lowest number of the week.

**THURSDAY** 

**FRIDAY** 

## **May Overall Analysis:**

TUESDAY

**MONDAY** 

In May, there was an increase of the number of case of Covid-19 detected in Portugal.

User Actions\*: Values indicate the number of touches made on TOMI. Content Display\*: Values show the number of each content exhibited on lists, selections and search.