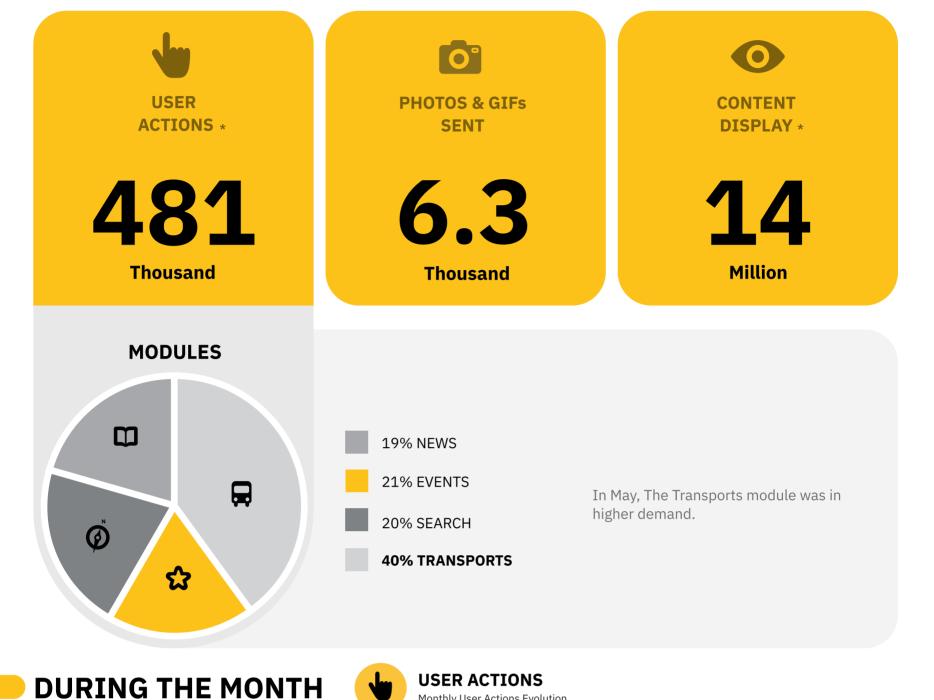

## **May Overall Analysis:**

TUESDAY

**MONDAY** 

In May, there was an increase of the number of case of Covid-19 detected in Portugal.

User Actions\*: Values indicate the number of touches made on TOMI. Content Display\*: Values show the number of each content exhibited on lists, selections and search.