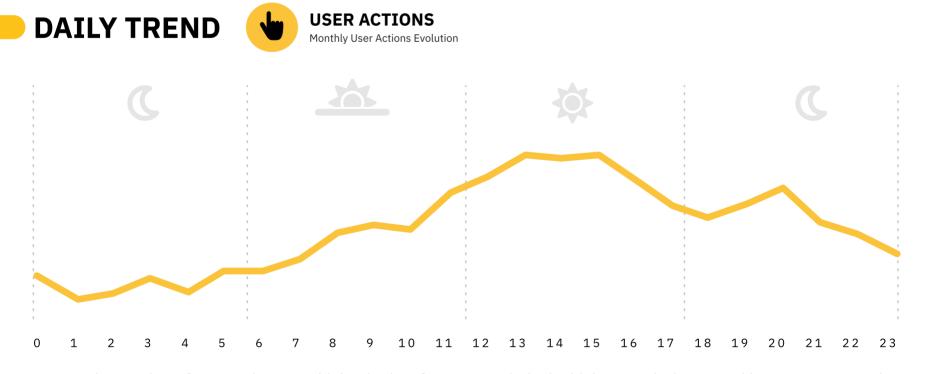

Monthly User Actions Evolution

In May, the highest number of user actions was registered on Mondays and Sundays. On the other hand, Wednesdays, had the lowest number of the week.

**THURSDAY** 

**FRIDAY** 

SATURDAY

**SUNDAY** 

WEDNESDAY

In May, the number of user actions was higher in the afternoon period. The highest peaks happened between 1 pm and 3 pm, and at 8 pm.