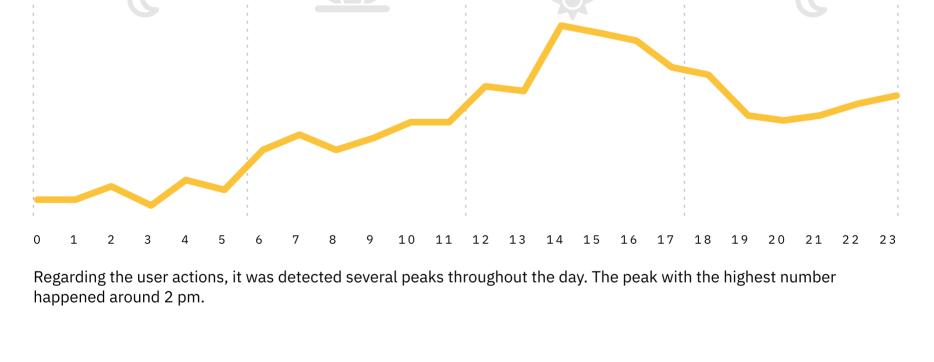

Tuesdays and Wednesdays were the days of the week with the lowest number of actions.

Monthly User Actions Evolution

**MONDAY** 

**USER ACTIONS PHOTOS & GIFS SENT** THE PODIUM TOMI With Most User Actions TOMI With Most Selfie and GIFs Sent

User Actions\*: Values indicate the number of touches made on TOMI. Content Display\*: Values show the number of each content exhibited on lists, selections and search. Pedestrians\*: This data is completely anonymous and privacy is respected.