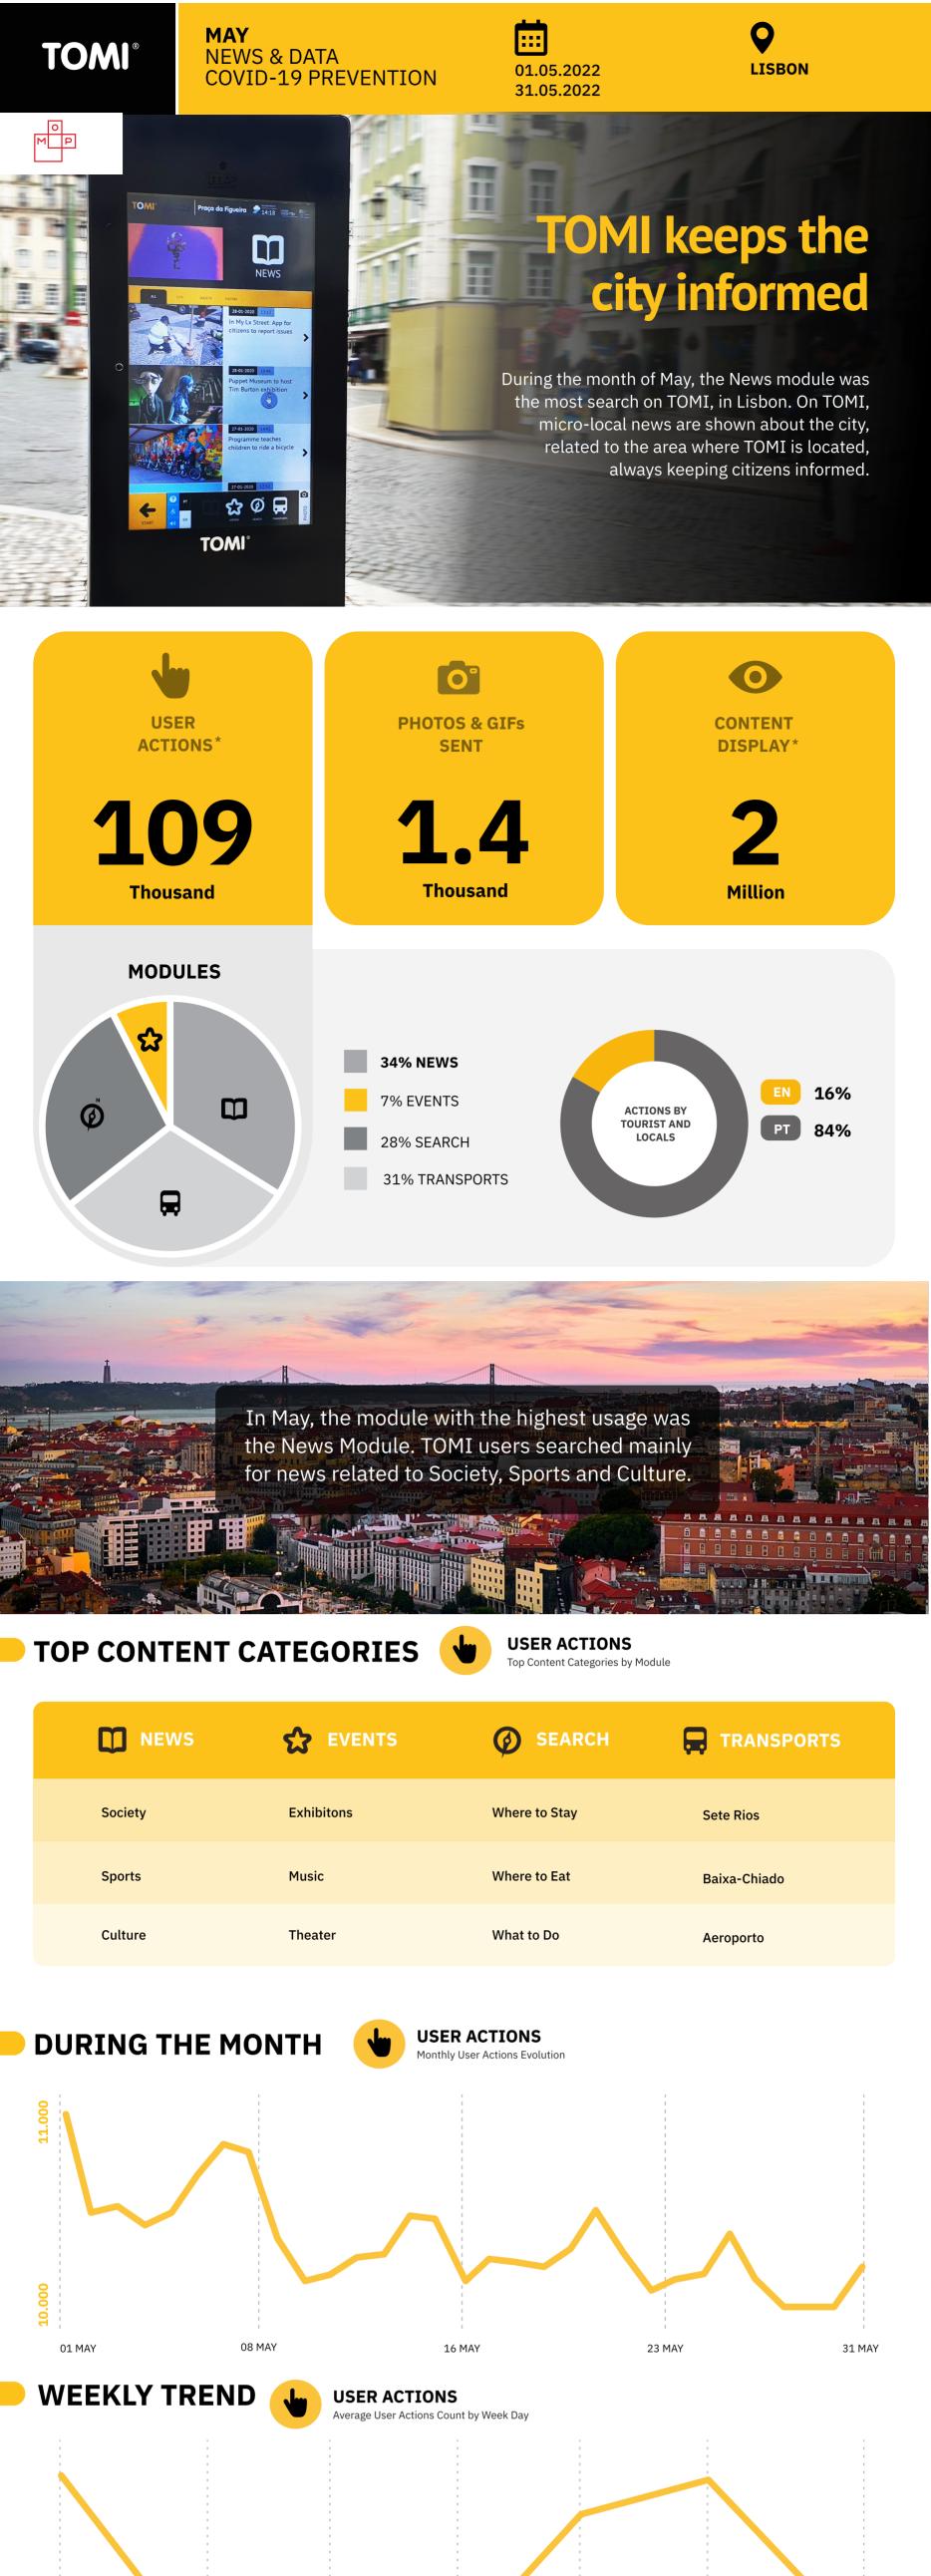

**USER ACTIONS DAILY TREND** 

**THURSDAY** 

In May, Mondays and Saturdays registered the highest number of user actions of the week. On the other hand,

FRIDAY

**SATURDAY** 

**SUNDAY** 

TUESDAY

WEDNESDAY

Tuesdays and Wednesdays were the days of the week with the lowest number of actions.

Monthly User Actions Evolution

**MONDAY** 

**USER ACTIONS PHOTOS & GIFS SENT** THE PODIUM TOMI With Most User Actions TOMI With Most Selfie and GIFs Sent