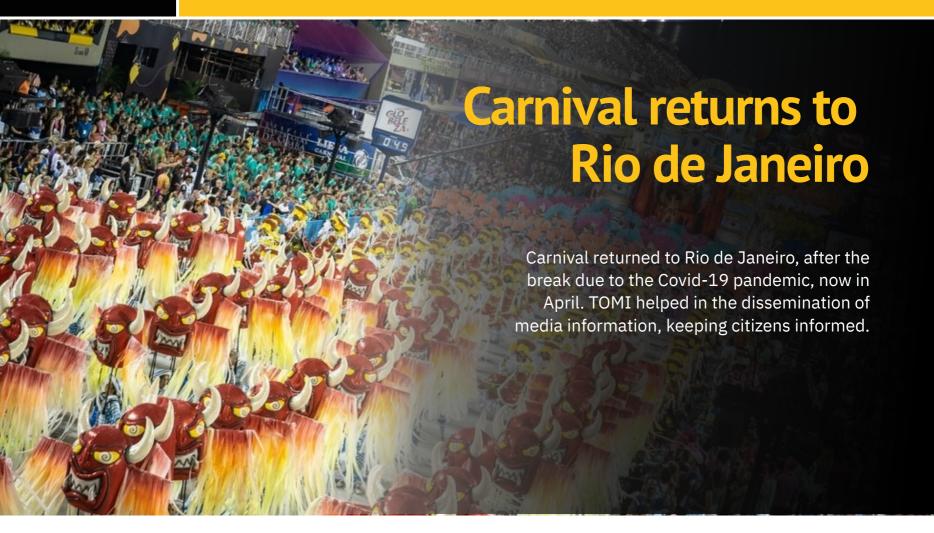

## **April Overall Analysis:**

In April, the number of Covid-19 cases detected in Brazil continues to be at a high level. TOMIs of Rio de Janeiro continued with the anti-covid functionalities.

User Actions\*: Values indicate the number of touches made on TOMI. Content Display\*: Values show the number of each content exhibited on lists, selections and search. Pedestrians\*: This data is completely anonymous and privacy is respected.