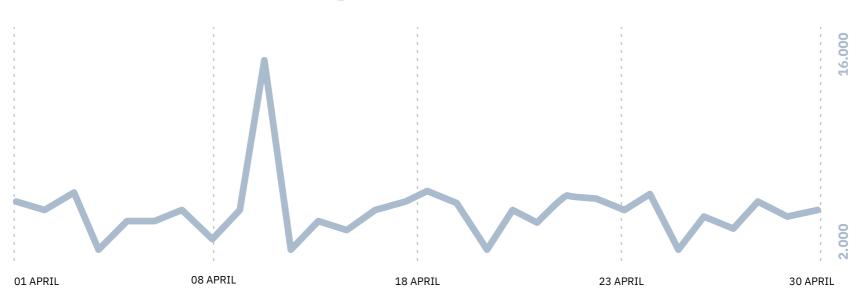

## **April Overall Analysis:**

In April, the number of Covid-19 cases detected in Brazil continues to be at a high level. TOMIs of Rio de Janeiro continued with the anti-covid functionalities.

User Actions\*: Values indicate the number of touches made on TOMI. Content Display\*: Values show the number of each content exhibited on lists, selections and search. Pedestrians\*: This data is completely anonymous and privacy is respected.