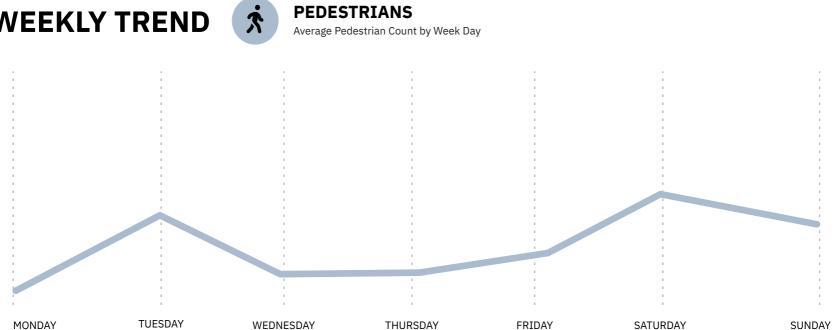

In March, the higher flow of pedestrians happened during Tuesdays and Saturdays. On Mondays and Wednesdays, the flow of pedestrians was the lowest of the week.

one between 6pm and 7pm.

In March, there were recorded two peaks of pedestrians. The first one happen between 8 am and 11 am, and the second