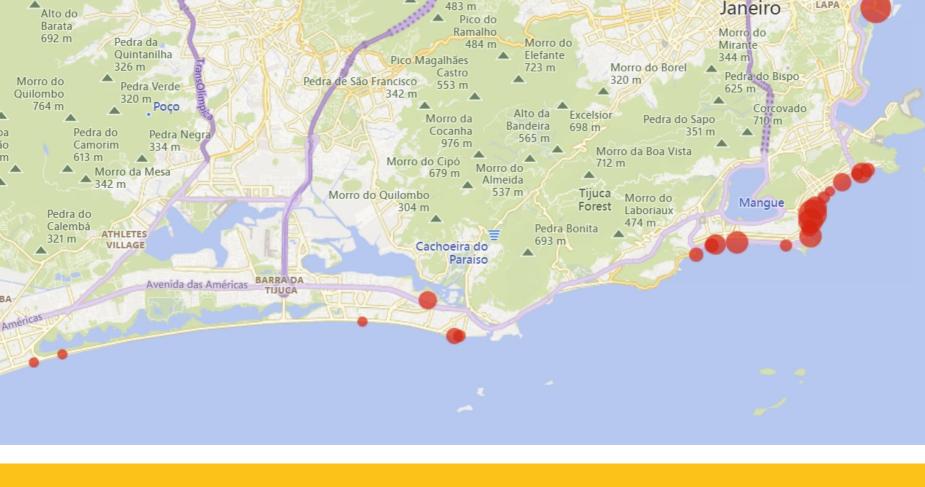

## In March, the number of Covid-19 cases detected in Brazil continues to be at a high level. TOMIs of Rio de Janeiro continued with the anti-covid functionalities.

**HEATMAP** 

**March Overall Analysis:** 

User Actions\*: Values indicate the number of touches made on TOMI. Content Display\*: Values show the number of each content exhibited on lists, selections

SÃO FRANCISCO

and search. Pedestrians\*: This data is completely anonymous and privacy is respected.