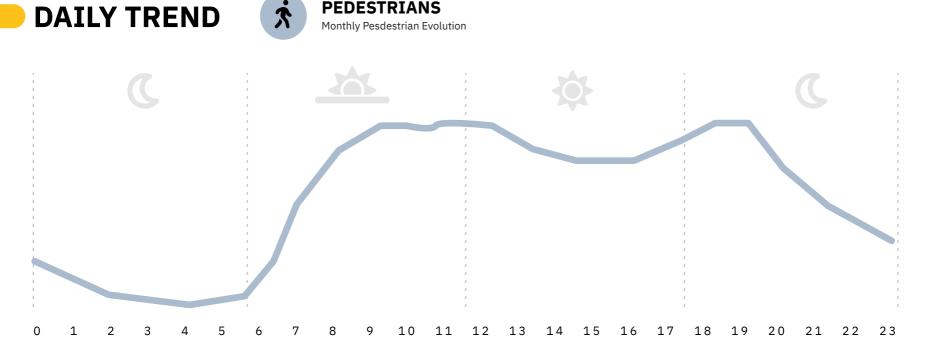

In March, the higher flow of pedestrians happened during Tuesdays and Saturdays. On Mondays and Wednesdays, the flow of pedestrians was the lowest of the week.

one between 6pm and 7pm.

In March, there were recorded two peaks of pedestrians. The first one happen between 8 am and 11 am, and the second