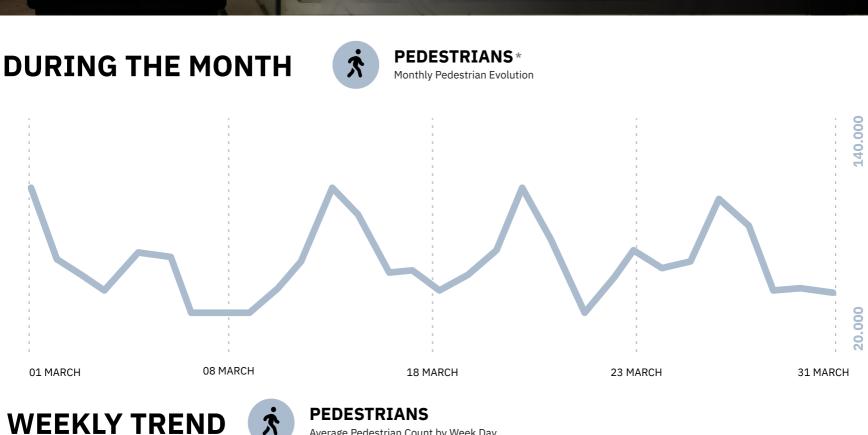

In March, the higher flow of pedestrians happened during Tuesdays and Saturdays. On Mondays and Wednesdays, the flow of pedestrians was the lowest of the week.

one between 6pm and 7pm.

In March, there were recorded two peaks of pedestrians. The first one happen between 8 am and 11 am, and the second