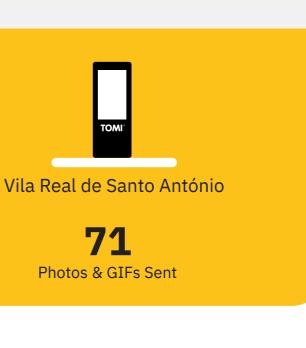

## **EVENTS NEWS**

**TRANSPORTS** 

Monthly User Actions Evolution

**DAILY TREND** Monthly User Actions Evolution

**USER ACTIONS** 

TOMI With Most Selfie and GIFs Sent

**SELFIE** 

**WINNER** 