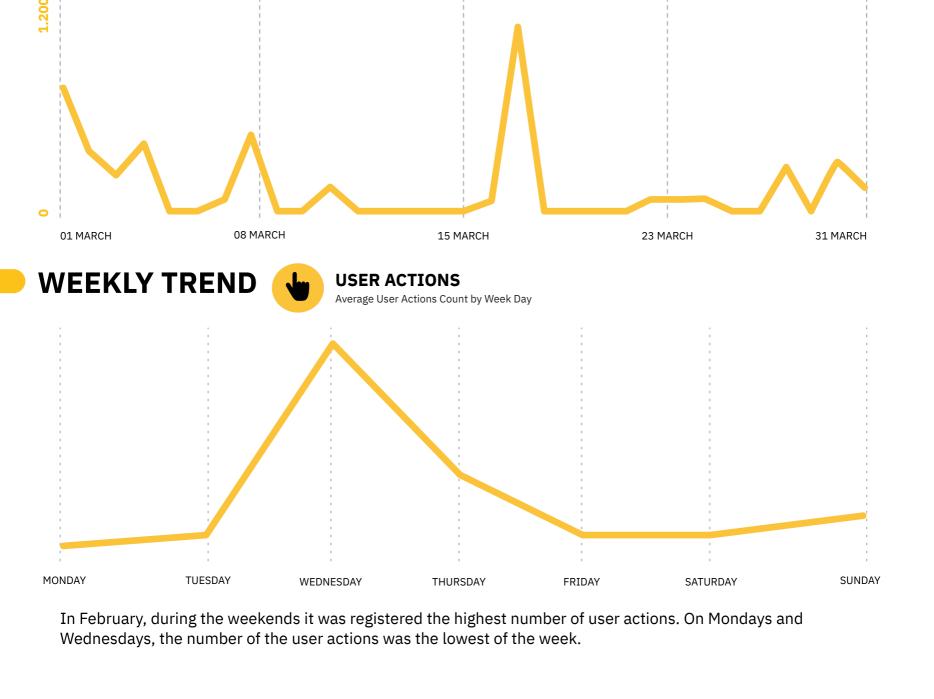

## **EVENTS NEWS**

**TRANSPORTS** 

Monthly User Actions Evolution

**DAILY TREND** Monthly User Actions Evolution

**USER ACTIONS** 

TOMI With Most Selfie and GIFs Sent

**SELFIE** 

**WINNER** 