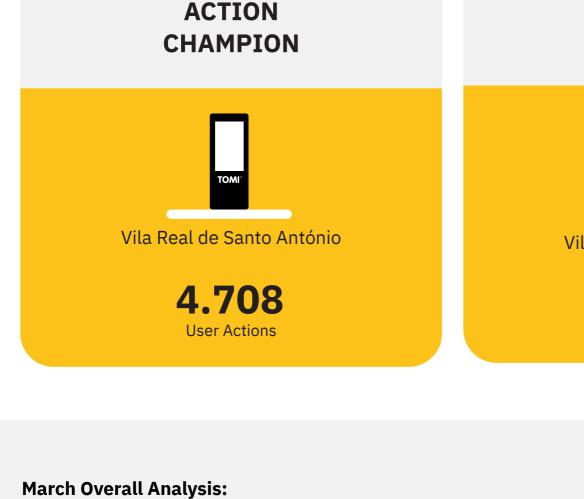

## **EVENTS NEWS**

**TRANSPORTS** 

Monthly User Actions Evolution

**DAILY TREND** Monthly User Actions Evolution

**USER ACTIONS** 

TOMI With Most Selfie and GIFs Sent

**SELFIE** 

**WINNER** 