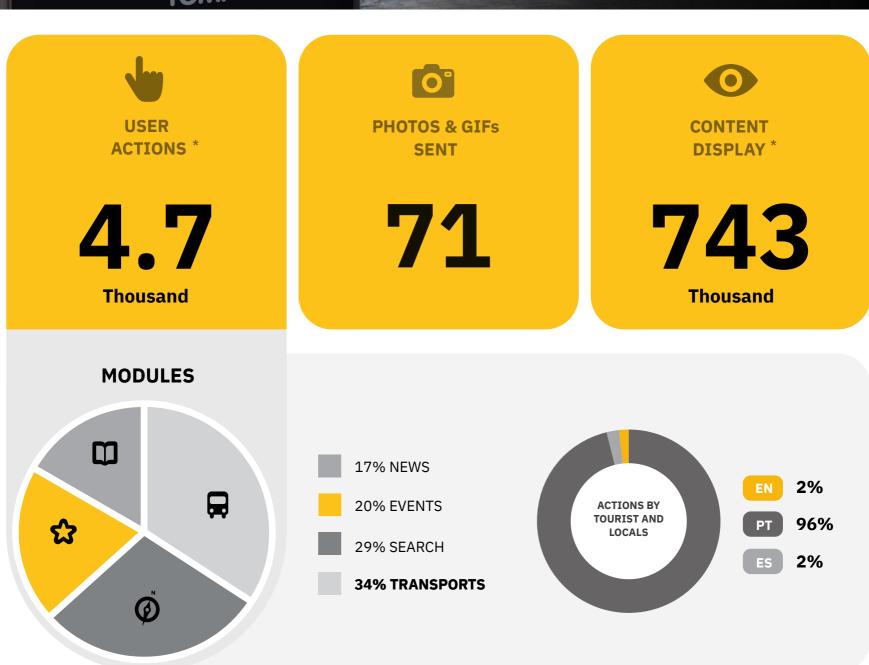

and search. Pedestrians\*: This data is completely anonymous and privacy is respected.

In March, there was a decrease in the number of Covid-19 cases registered in Portugal.

**SUBSCRIBE NEWSLETTER** 

User Actions\*: Values indicate the number of touches made on TOMI. Content Display\*: Values show the number of each content exhibited on lists, selections