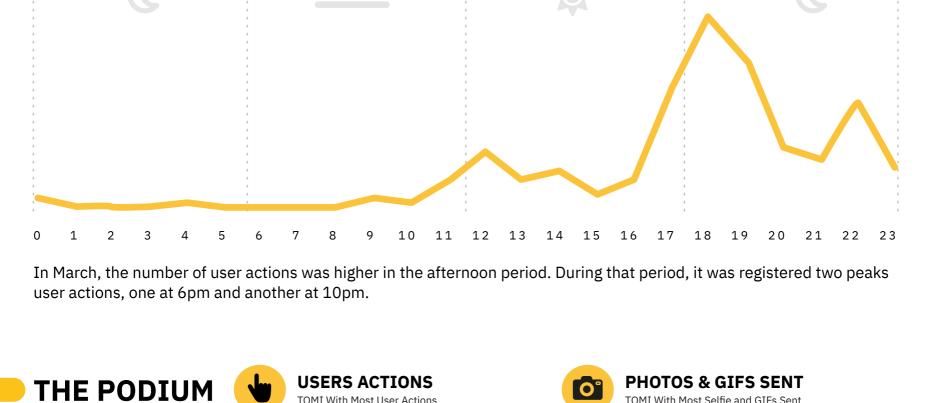

## **EVENTS NEWS**

**TRANSPORTS** 

Monthly User Actions Evolution

**DAILY TREND** Monthly User Actions Evolution

**USER ACTIONS** 

TOMI With Most Selfie and GIFs Sent

**SELFIE** 

**WINNER** 