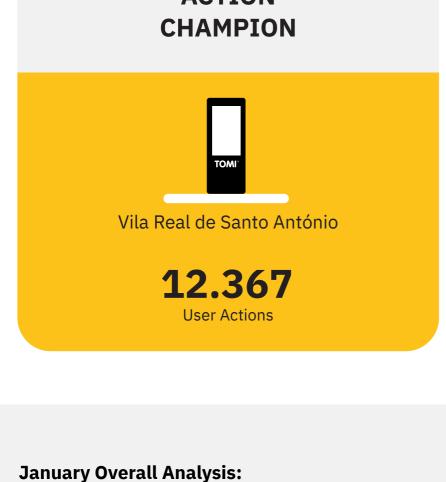

## **EVENTS NEWS**

**TOP CONTENT CATEGORIES** 

**USER ACTIONS** Principais categorias por Módulo

**WINNER** 

In January, a significant increase in the number of Covid-19 cases in Portugal continued to be observed.