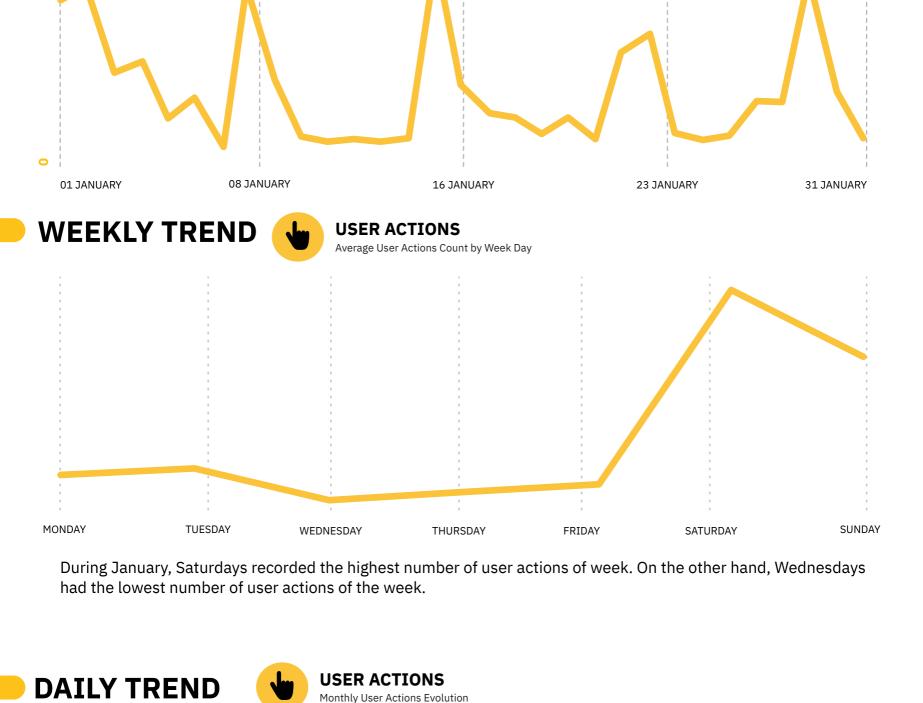

## **TOMI** continues to help in the prevention of Covid-19

Covid-19, using its most diverse technologies like the detection of the usage, or not usage, of the mask on the streets, and the detection and counting of the pedestrians. With all these technologies, TOMI helps to make cities safer.

TOMI continues to help in the prevention of



ಭ



**10% NEWS** 

17% EVENTS

33% SEARCH



17%

**TRANSPORTS** 



## **EVENTS NEWS**

**TOP CONTENT CATEGORIES** 



**USER ACTIONS** Principais categorias por Módulo













**WINNER** 

In January, a significant increase in the number of Covid-19 cases in Portugal continued to be observed.

User Actions\*: Values indicate the number of touches made on TOMI. Content Display\*: Values show the number of each content exhibited on lists, selections

**SUBSCRIBE NEWSLETTER** 

Trademark. Patented internationally. Registered design. Smart Cities USA, UK and Latam awards MAIN

**AWARDS HONORS** Citizen's engagement, E-Gov & urban innovation

**AND** 





and search. Pedestrians\*: This data is completely anonymous and privacy is respected.



Best interface





Design for society & disability inclusion





**Accessibility & inclusion** 

**Best innovation**