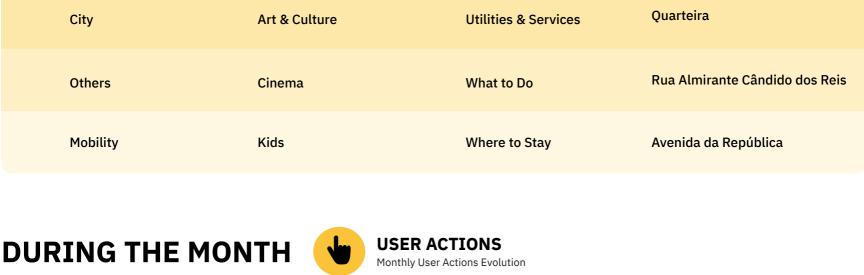

## **EVENTS NEWS**

**TOP CONTENT CATEGORIES** 

**USER ACTIONS** Principais categorias por Módulo

**WINNER** 

In January, a significant increase in the number of Covid-19 cases in Portugal continued to be observed.