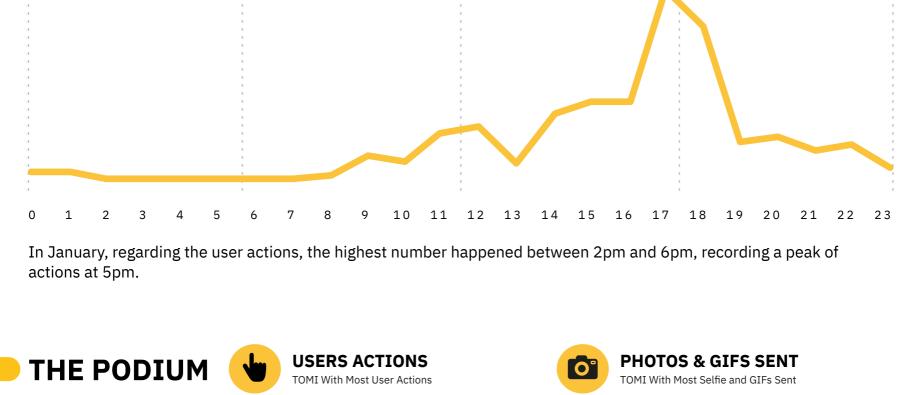

## **TOMI** continues to help in the prevention of Covid-19

Covid-19, using its most diverse technologies like the detection of the usage, or not usage, of the mask on the streets, and the detection and counting of the pedestrians. With all these technologies, TOMI helps to make cities safer.

TOMI continues to help in the prevention of



ಭ



**10% NEWS** 

17% EVENTS

33% SEARCH



17%

**TRANSPORTS** 



## **EVENTS NEWS**

**TOP CONTENT CATEGORIES** 



**USER ACTIONS** Principais categorias por Módulo













**WINNER** 

In January, a significant increase in the number of Covid-19 cases in Portugal continued to be observed.

User Actions\*: Values indicate the number of touches made on TOMI. Content Display\*: Values show the number of each content exhibited on lists, selections

**SUBSCRIBE NEWSLETTER** 

Trademark. Patented internationally. Registered design. Smart Cities USA, UK and Latam awards MAIN

**AWARDS HONORS** Citizen's engagement, E-Gov & urban innovation

**AND** 





and search. Pedestrians\*: This data is completely anonymous and privacy is respected.



Best interface





Design for society & disability inclusion





**Accessibility & inclusion** 

**Best innovation**