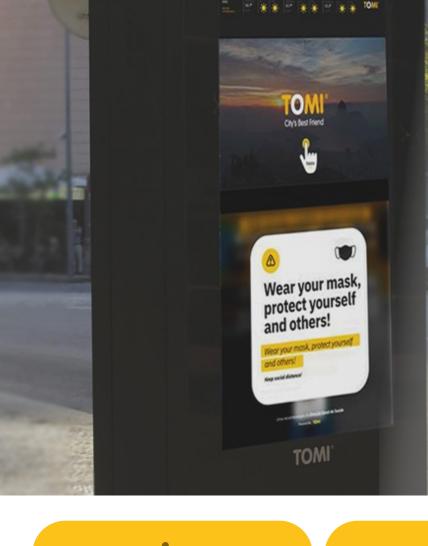

## **TOMI** continues to help in the prevention of Covid-19

Covid-19, using its most diverse technologies like the detection of the usage, or not usage, of the mask on the streets, and the detection and counting of the pedestrians. With all these technologies, TOMI helps to make cities safer.

## **EVENTS NEWS**

**TOP CONTENT CATEGORIES** 

**USER ACTIONS** Principais categorias por Módulo

**WINNER** 

In January, a significant increase in the number of Covid-19 cases in Portugal continued to be observed.