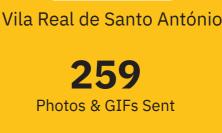

## **EVENTS NEWS**

**TOP CONTENT CATEGORIES** 

**USER ACTIONS** Principais categorias por Módulo

**WINNER** 

In January, a significant increase in the number of Covid-19 cases in Portugal continued to be observed.