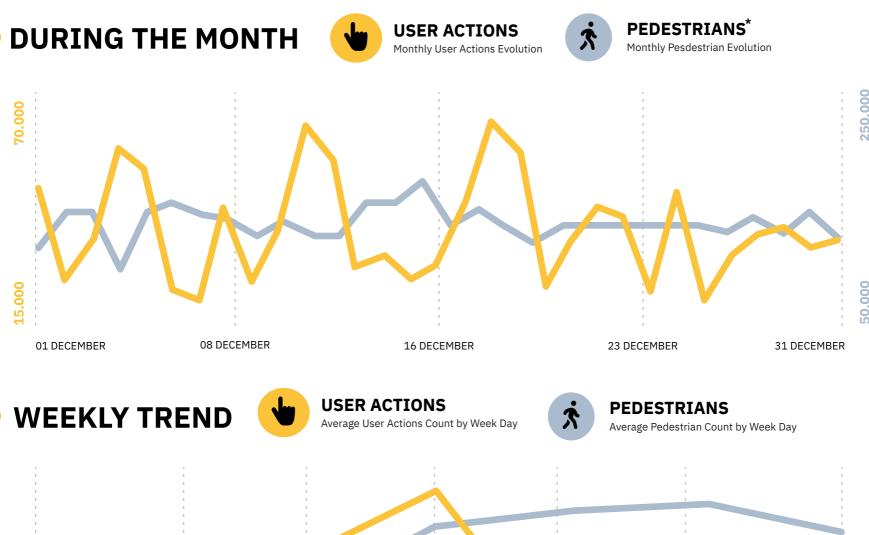

Top Content Categories by Module

Monthly User Actions Evolution

Monthly Pesdestrian Evolution

## and search. Pedestrians\*: This data is completely anonymous and privacy is respected.

**LOCATIONS** 

**December Overall Analysis:** 

there are still strict measures in place.

In December, there was a huge increase in the numbers of Covid-19 cases in Portugal, and Europe. In Latin America,