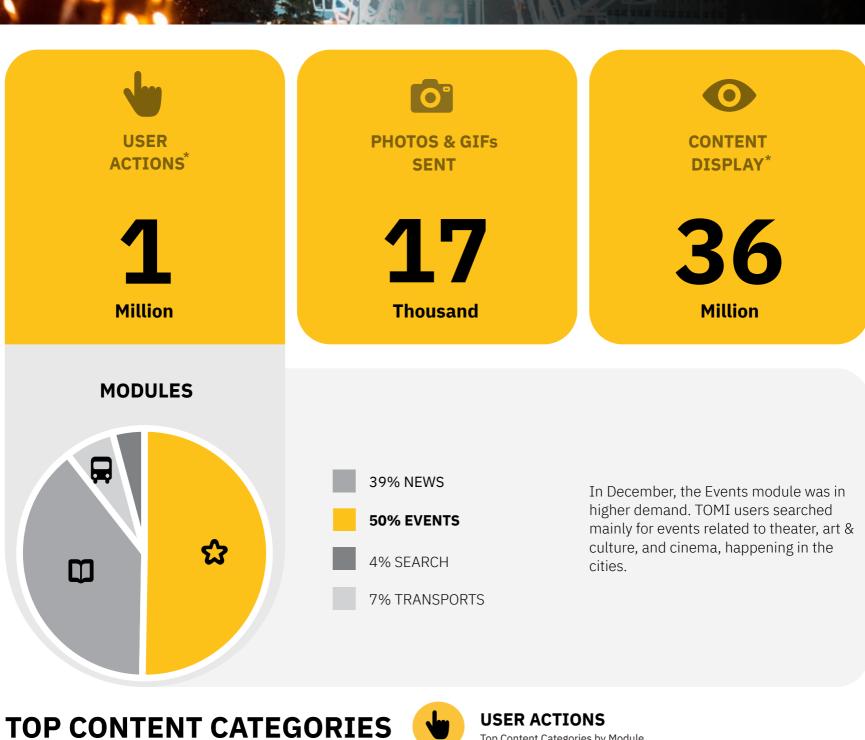

User Actions\*: Values indicate the number of touches made on TOMI. Content Display\*: Values show the number of each content exhibited on lists, selections

and to reach the audience and interact in a creative way. See some of our campaigns in December in our networks.