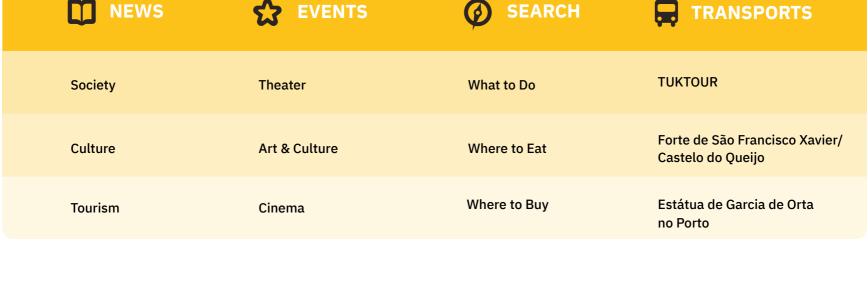

**PHOTOS & GIFS SENT USER ACTIONS** 

THE PODIUM



TOMI With Most User Actions



TOMI With Most Selfie and GIFs Sent

**WINNER** 

# **CHAMPION**

Ponte de Lima TOMI - 26 732 Valença TOMI - 22 336 Arouca TOMI - 21 676 **Matosinhos Leça TOMI - 20 075** 

**Matosinhos Loja TOMI - 31 437** 

## Valença TOMI - 575

**Matosinhos Loja TOMI - 437 Matosinhos Leça TOMI - 338** Mondim de Bastos TOMI - 291

Vila Nova de Gaia TOMI - 470

**December Overall Analysis:** 

User Actions\*: Values indicate the number of touches made on TOMI. Content Display\*: Values show the number of each content exhibited on lists, selections

**SUBSCRIBE NEWSLETTER** 

Trademark. Patented internationally. Registered design.

MAIN **AWARDS HONORS** Citizen's engagement, E-Gov & urban innovation

**AND** 

Smar