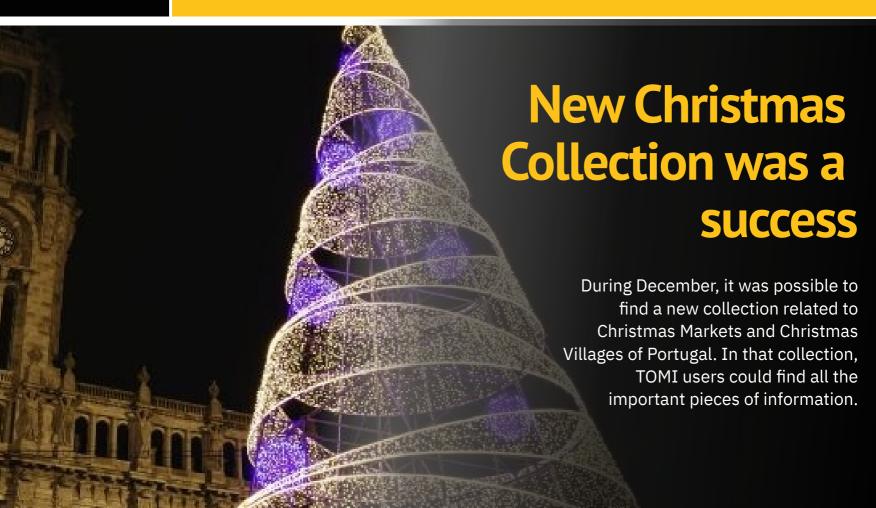

In December, there was a huge increase in the cases of Covid-19, in Portugal.

Design for society & disability inclusion

**Best innovation**