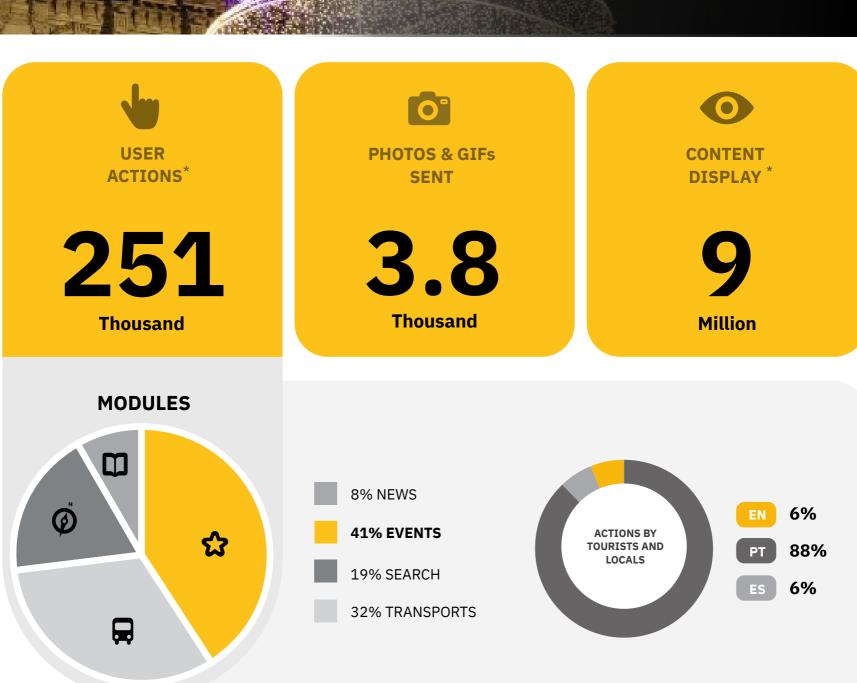

## Valença TOMI - 575

**Matosinhos Loja TOMI - 437 Matosinhos Leça TOMI - 338** Mondim de Bastos TOMI - 291

Vila Nova de Gaia TOMI - 470

**December Overall Analysis:** 

User Actions\*: Values indicate the number of touches made on TOMI. Content Display\*: Values show the number of each content exhibited on lists, selections

Award UI & UX A'DESIGN AWARD WINNER 2017 G O L D

Best interface

Accessibility & inclusion

DOOH media **FEPE** 

**Tourism** AHRESP 2015 Best service

and search. Pedestrians\*: This data is completely anonymous and privacy is respected.