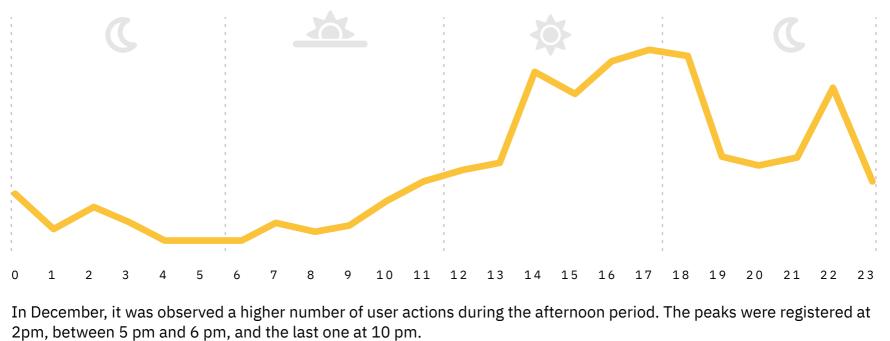

In December, there was a huge increase in the cases of Covid-19, in Portugal.

Design for society & disability inclusion

**Best innovation**