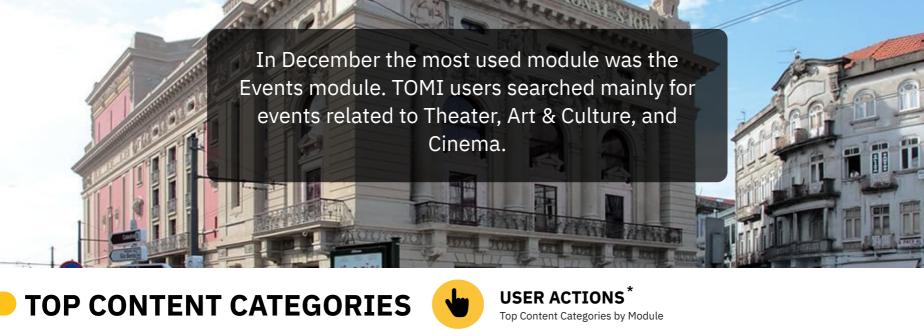

**PHOTOS & GIFS SENT USER ACTIONS** 

THE PODIUM



TOMI With Most User Actions



TOMI With Most Selfie and GIFs Sent

**WINNER** 

# **CHAMPION**

Ponte de Lima TOMI - 26 732 Valença TOMI - 22 336 Arouca TOMI - 21 676 **Matosinhos Leça TOMI - 20 075** 

**Matosinhos Loja TOMI - 31 437** 

## Valença TOMI - 575

**Matosinhos Loja TOMI - 437 Matosinhos Leça TOMI - 338** Mondim de Bastos TOMI - 291

Vila Nova de Gaia TOMI - 470

**December Overall Analysis:** 

User Actions\*: Values indicate the number of touches made on TOMI. Content Display\*: Values show the number of each content exhibited on lists, selections

**SUBSCRIBE NEWSLETTER** 

Trademark. Patented internationally. Registered design.

MAIN **AWARDS HONORS** Citizen's engagement, E-Gov & urban innovation

**AND**