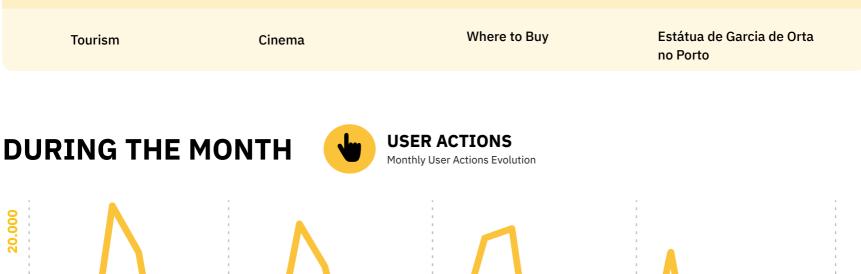

## Valença TOMI - 575

**Matosinhos Loja TOMI - 437 Matosinhos Leça TOMI - 338** Mondim de Bastos TOMI - 291

Vila Nova de Gaia TOMI - 470

**December Overall Analysis:** 

User Actions\*: Values indicate the number of touches made on TOMI. Content Display\*: Values show the number of each content exhibited on lists, selections