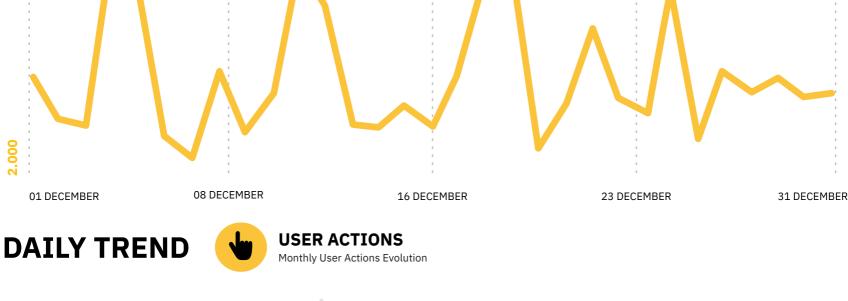

## Valença TOMI - 575

**Matosinhos Loja TOMI - 437 Matosinhos Leça TOMI - 338** Mondim de Bastos TOMI - 291

Vila Nova de Gaia TOMI - 470

**December Overall Analysis:** 

User Actions\*: Values indicate the number of touches made on TOMI. Content Display\*: Values show the number of each content exhibited on lists, selections