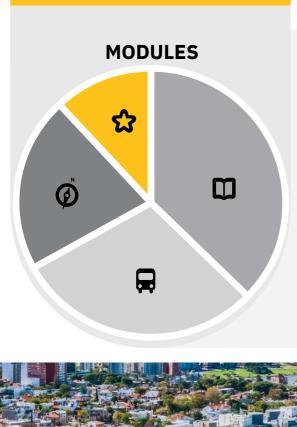

**TRANSPORTS** 

**NEWS** 

In December, the module with a higher demand was the News module. TOMI users searched mainly for news related to the City, Tourism and Society. **USER ACTIONS\* TOP CONTENT CATEGORIES** 

**EVENTS** 

Top Content Categories by Module

**SEARCH** 