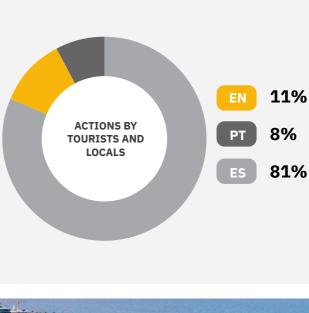

During December, TOMI has shown excellent numbers and metrics. In only one month, there were a total of 19.166 user actions, and 312 photos and GIFs sent, in only one TOMI, at Plaza Kibon. In December, was also Christmas time, bringing more people to the street.













**TRANSPORTS** 



**NEWS** 





In December, the module with a higher demand was the News module. TOMI users searched mainly for news related to the City, Tourism and Society. **USER ACTIONS\* TOP CONTENT CATEGORIES** 

**EVENTS** 



Top Content Categories by Module

**SEARCH** 

## **USER ACTIONS DURING THE MONTH** Monthly User Actions Evolution





**USER ACTIONS PHOTOS & GIFS SENT** THE PODIUM TOMI With Most Selfie and GIFs Sent TOMI With Most User Actions











In December, the numbers and metrics were great.

**SUBSCRIBE NEWSLETTER** 

and search. Pedestrians\*: This data is completely anonymous and privacy is respected.

Trademark. Patented internationally. Registered design. Smart Cities USA, UK and Latam awards MAIN









Citizen's engagement, E-Gov & urban innovation



Best interface







Design f