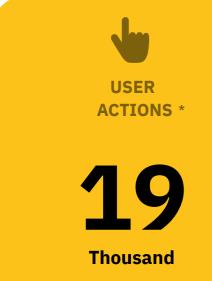

During December, TOMI has shown excellent numbers and metrics. In only one month, there were a total of 19.166 user actions, and 312 photos and GIFs sent, in only one TOMI, at Plaza Kibon. In December, was also Christmas time, bringing more people to the street.

## **USER ACTIONS DURING THE MONTH** Monthly User Actions Evolution

**USER ACTIONS PHOTOS & GIFS SENT** THE PODIUM TOMI With Most Selfie and GIFs Sent TOMI With Most User Actions

In December, the numbers and metrics were great.