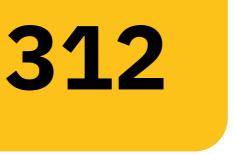

During December, TOMI has shown excellent numbers and metrics. In only one month, there were a total of 19.166 user actions, and 312 photos and GIFs sent, in only one TOMI, at Plaza Kibon. In December, was also Christmas time, bringing more people to the street.