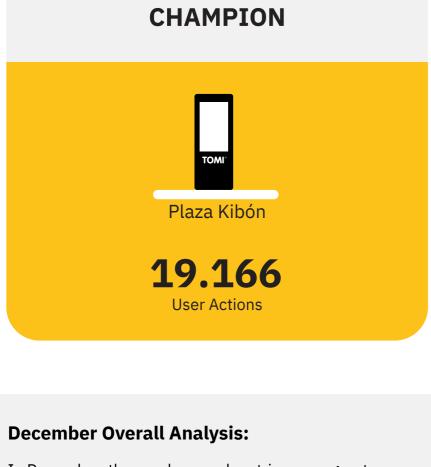

## **USER ACTIONS DURING THE MONTH** Monthly User Actions Evolution

**USER ACTIONS PHOTOS & GIFS SENT** THE PODIUM TOMI With Most Selfie and GIFs Sent TOMI With Most User Actions

In December, the numbers and metrics were great.

During December, TOMI has shown excellent numbers and metrics. In only one month, there were a total of 19.166 user actions, and 312 photos and GIFs sent, in only one TOMI, at Plaza Kibon. In December, was also Christmas time, bringing more people to the street.