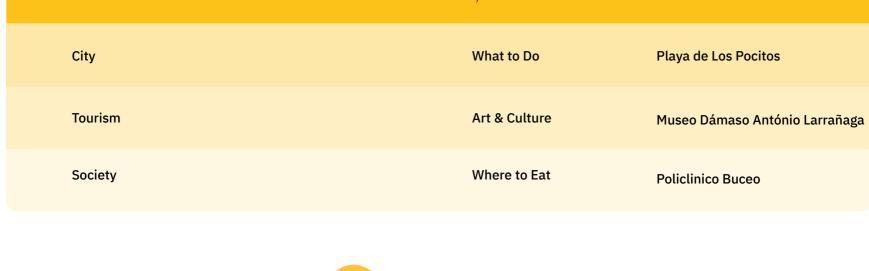

**TRANSPORTS** 

**NEWS** 

In December, the module with a higher demand was the News module. TOMI users searched mainly for news related to the City, Tourism and Society. **USER ACTIONS\* TOP CONTENT CATEGORIES** 