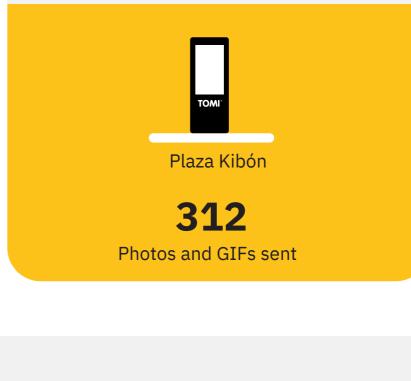

During December, TOMI has shown excellent numbers and metrics. In only one month, there were a total of 19.166 user actions, and 312 photos and GIFs sent, in only one TOMI, at Plaza Kibon. In December, was also Christmas time, bringing more people to the street.

## **USER ACTIONS DURING THE MONTH** Monthly User Actions Evolution

**USER ACTIONS PHOTOS & GIFS SENT** THE PODIUM TOMI With Most Selfie and GIFs Sent TOMI With Most User Actions

In December, the numbers and metrics were great.