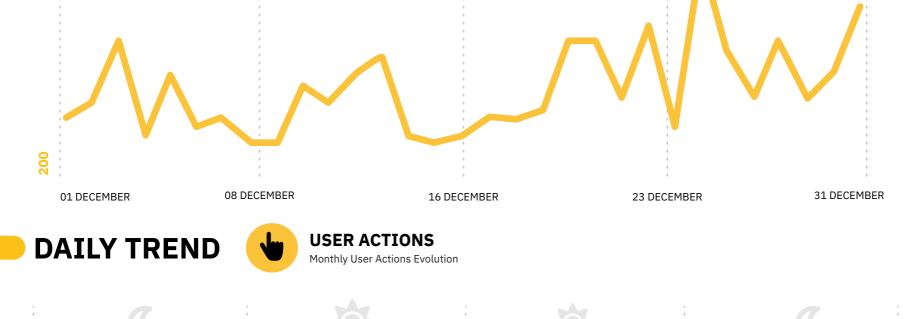

## **USER ACTIONS DURING THE MONTH** Monthly User Actions Evolution

**USER ACTIONS PHOTOS & GIFS SENT** THE PODIUM TOMI With Most Selfie and GIFs Sent TOMI With Most User Actions

In December, the numbers and metrics were great.