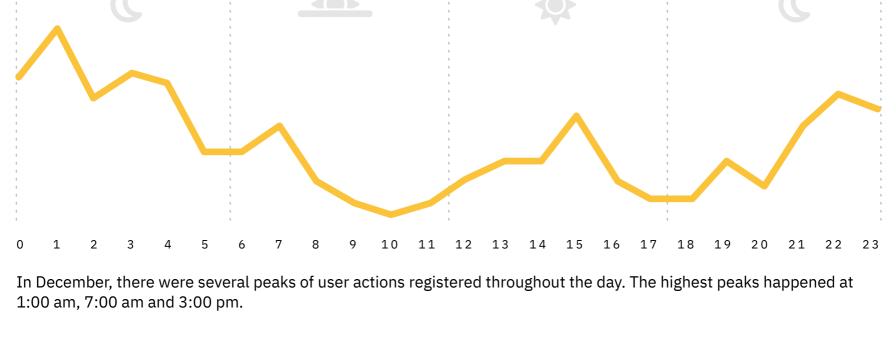

## **USER ACTIONS DURING THE MONTH** Monthly User Actions Evolution

**USER ACTIONS PHOTOS & GIFS SENT** THE PODIUM TOMI With Most Selfie and GIFs Sent TOMI With Most User Actions

In December, the numbers and metrics were great.

During December, TOMI has shown excellent numbers and metrics. In only one month, there were a total of 19.166 user actions, and 312 photos and GIFs sent, in only one TOMI, at Plaza Kibon. In December, was also Christmas time, bringing more people to the street.