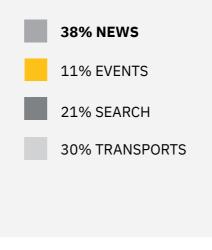

**TRANSPORTS** 

**NEWS** 

In December, the module with a higher demand was the News module. TOMI users searched mainly for news related to the City, Tourism and Society. **USER ACTIONS\* TOP CONTENT CATEGORIES** 