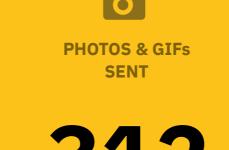

During December, TOMI has shown excellent numbers and metrics. In only one month, there were a total of 19.166 user actions, and 312 photos and GIFs sent, in only one TOMI, at Plaza Kibon. In December, was also Christmas time, bringing more people to the street.

## **USER ACTIONS DURING THE MONTH** Monthly User Actions Evolution

**USER ACTIONS PHOTOS & GIFS SENT** THE PODIUM TOMI With Most Selfie and GIFs Sent TOMI With Most User Actions

In December, the numbers and metrics were great.