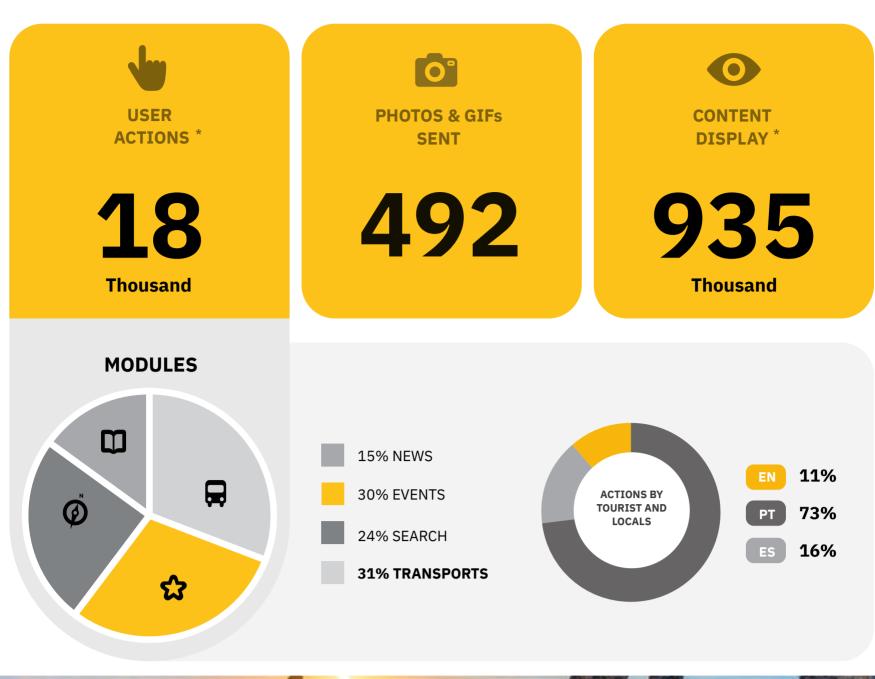

Monthly User Actions Evolution

Monthly Pedestrians Evolution

**PEDESTRIANS** 

Monthly Pedestrians Evolution

Regarding the user actions, the highest number was registered in Mondays, Thursdays and Saturdays. During

Tuesdays, it was observed the lowest number of user actions of the week.

**DAILY TREND** 

THE PODIUM

**USER ACTIONS** 

Monthly User Actions Evolution

**SELFIE ACTION** 

**USERS ACTIONS** 

**TOMI With Most User Actions** 