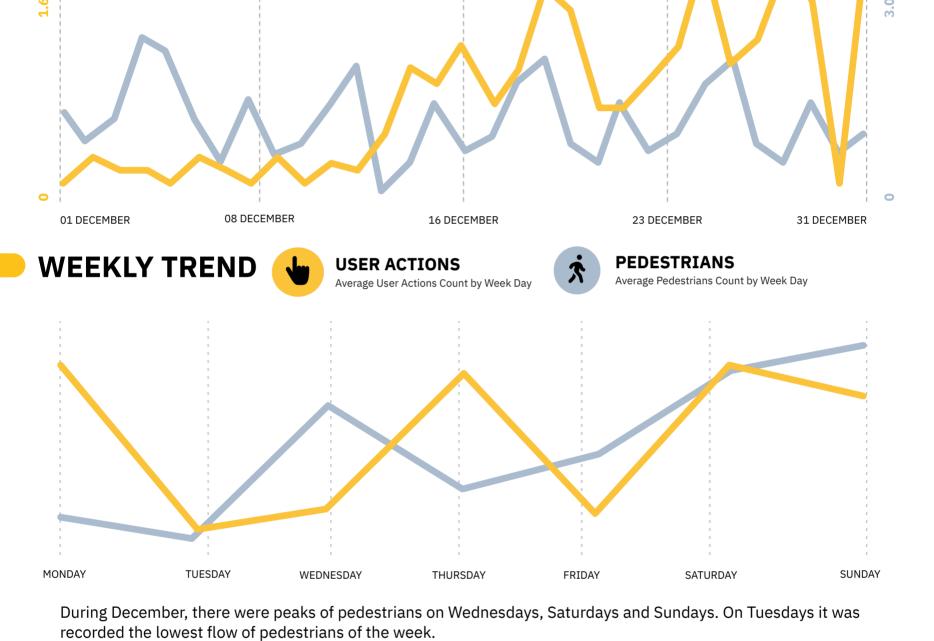

Monthly User Actions Evolution

Monthly Pedestrians Evolution

**PEDESTRIANS** 

Monthly Pedestrians Evolution

Regarding the user actions, the highest number was registered in Mondays, Thursdays and Saturdays. During

Tuesdays, it was observed the lowest number of user actions of the week.

**DAILY TREND** 

THE PODIUM

**USER ACTIONS** 

Monthly User Actions Evolution

**SELFIE ACTION** 

**USERS ACTIONS** 

**TOMI With Most User Actions** 