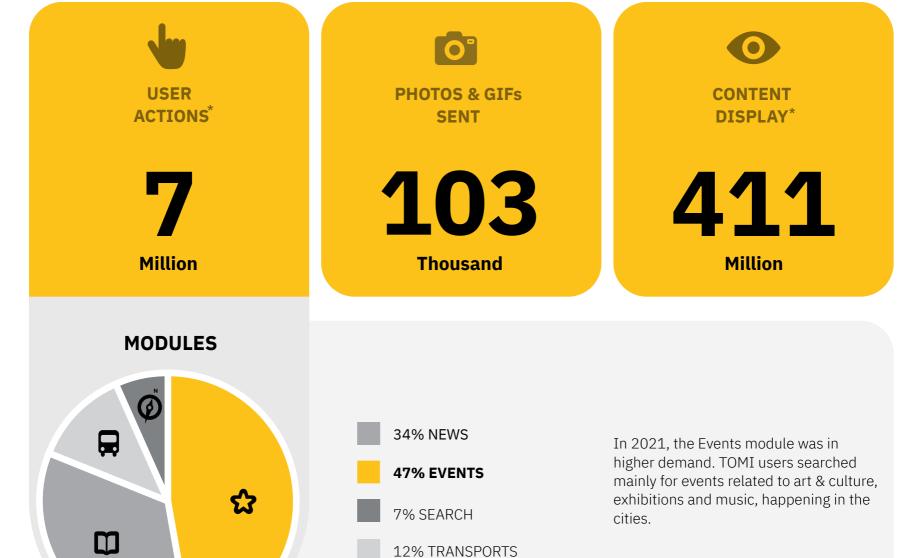

USER ACTIONS

Top Content Categories by Module

In 2021, Tuesdays and Fridays were the days of the week with the highest flow of pedestrians. On the other hand, Sundays were the days with the lowest flow of the week.

User Actions\*: Values indicate the number of touches made on TOMI. Content Display\*: Values show the number of each content exhibited on lists, selections and search. Pedestrians\*: This data is completely anonymous and privacy is respected.