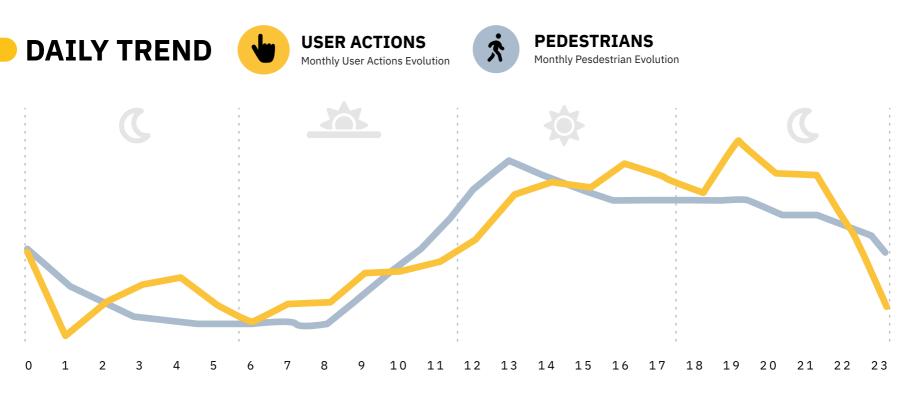

In terms of the user actions, on Tuesdays it was recorded the highest number of user actions of the week, while on Fridays it was registered the lowest number of user actions.

In the year of 2021, the flow of pedestrians was higher from, 12 pm until 7 pm, recording the highest peak of pedestrians.

Regarding the user actions, there were recorded several peaks, throughout the day. The two highest peaks happened at 4 pm and 7 pm.