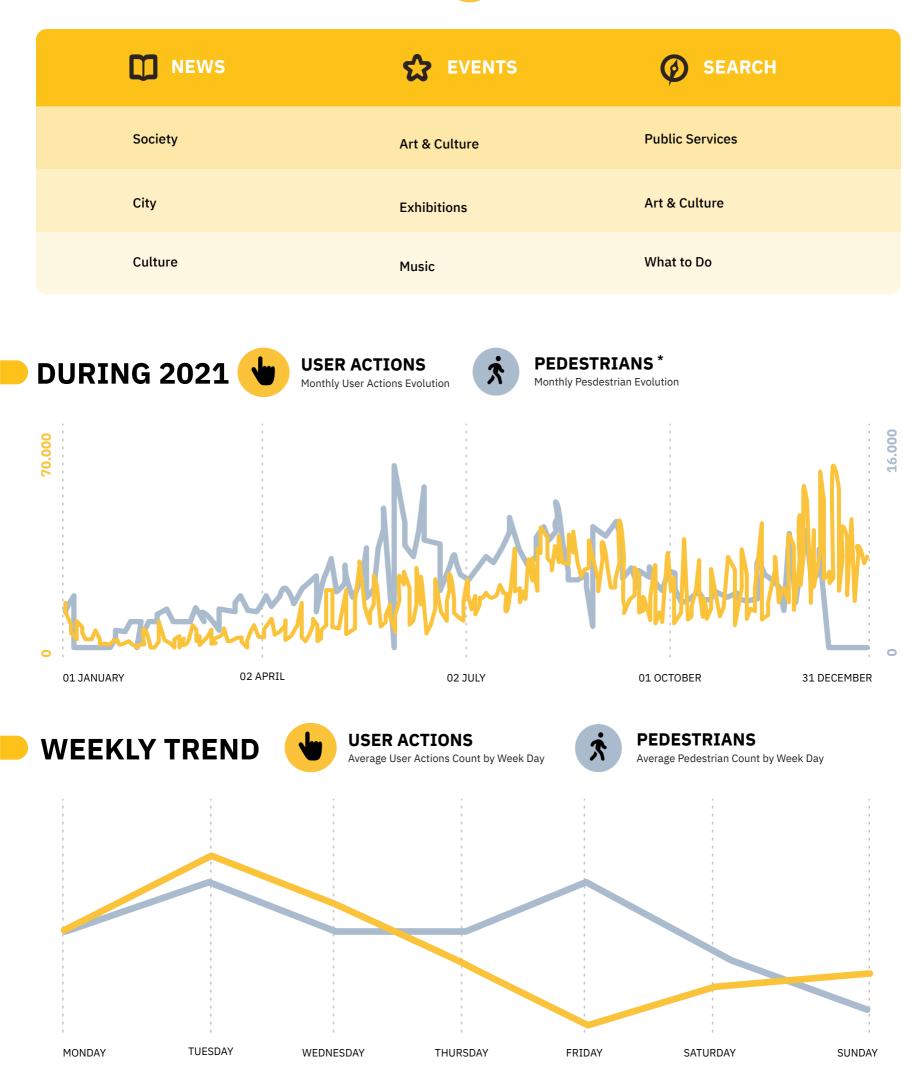

USER ACTIONS

Top Content Categories by Module

In 2021, Tuesdays and Fridays were the days of the week with the highest flow of pedestrians. On the other hand, Sundays were the days with the lowest flow of the week.

In terms of the user actions, on Tuesdays it was recorded the highest number of user actions of the week, while on Fridays it was registered the lowest number of user actions.

In the year of 2021, the flow of pedestrians was higher from, 12 pm until 7 pm, recording the highest peak of pedestrians.