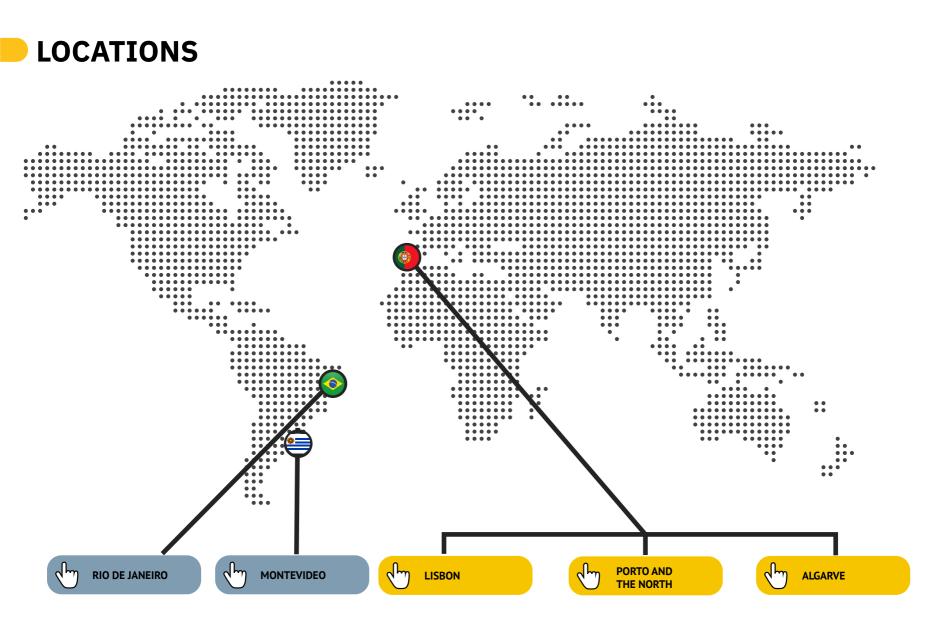

## **TOMI® SMART MEDIA**

TOMI is the best way to communicate and to reach the audience and interact in a creative way. See some of our campaigns in 2021 in our networks.

Communication in the right place at the right time!