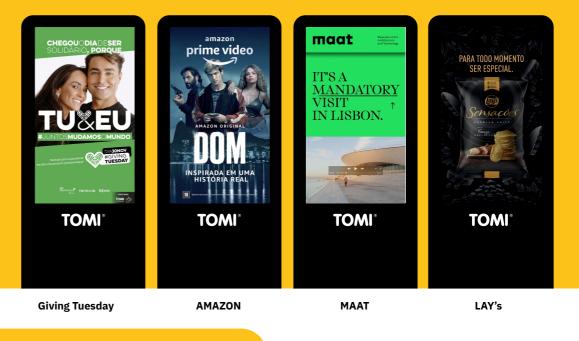

## **TOMI® SMART MEDIA**

TOMI is the best way to communicate and to reach the audience and interact in a creative way. See some of our campaigns in 2021 in our networks.

Communication in the right place at the right time!