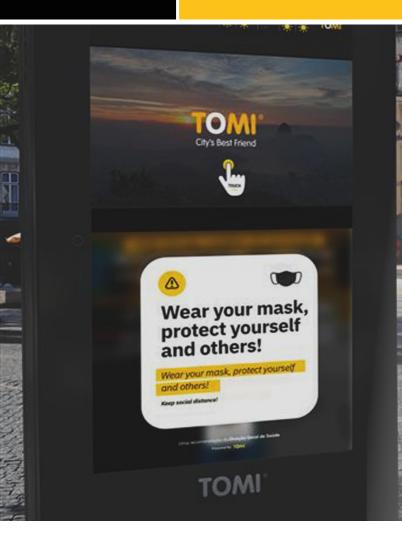

## **TOMI continued to protect cities with innovative**

During the year of 2021, TOMI continued to developed innovative technologies to help the prevention of Covid-19, supporting the reopening of all the cities post lockdown, in a safe and secure way. Some of these technologies were the detection of mask usage, or not usage, the detection and counting of pedestrians, and programmatic alerts.