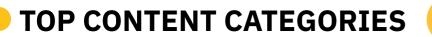

USER ACTIONS

Top Content Categories by Module

In 2021, Tuesdays and Fridays were the days of the week with the highest flow of pedestrians. On the other hand, Sundays were the days with the lowest flow of the week.