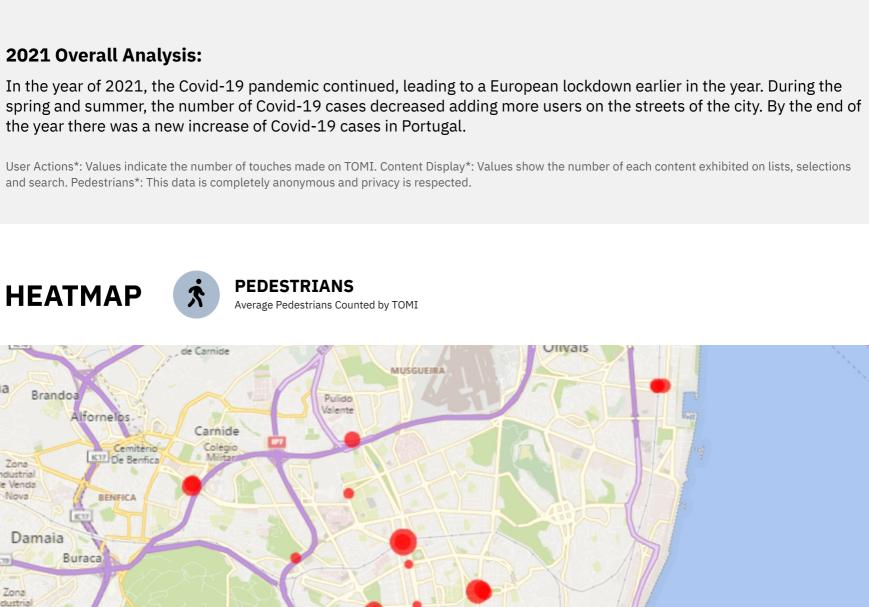

**Public Services** 

Baixa-Chiado

**Exhibitons** 

City

**DAILY TREND** 



**USER ACTIONS** 

Monthly User Actions Evolution

**PEDESTRIANS** 

Monthly Pedestrians Evolution

TOM

Rossio Rua 1º de Dezembro

4.046

Photos and GIFs sent





Colégio Militar Colombo

119.022



## TOMI® SMART MEDIA

Alcantara

TOMI is the best way to communicate and to reach the desired target audience in an interactive and creative way. See some of our campaigns of 2021 in Lisbon.

Monsanto Forest Park

Alfragide



Trademark. Patented internationally. Registered design.

Communication in the right place at the









MAIN

Best interface

Award UI & UX A'DESIGN AWARD WINNER 2017 G O L D

**Accessibility & inclusion** 

Design for society & disability inclusion

DOOH media **FEPE Best innovation**