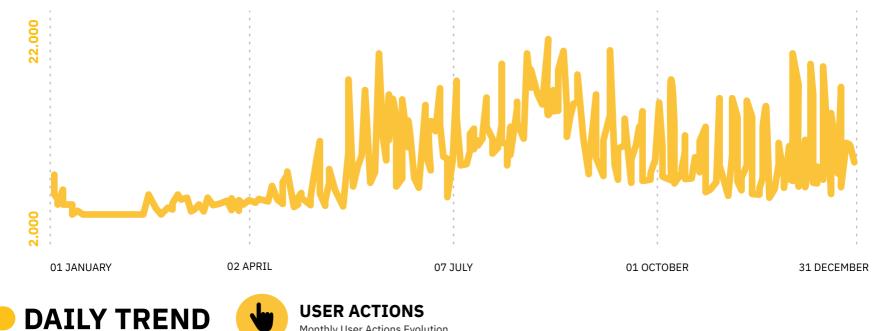

**NEWS** 

**DURING 2021** 

**TOP CONTENT CATEGORIES** 

**USER ACTIONS**\*

Top Content Categories by Module

**TRANSPORTS** 

**EVENTS** 

**USER ACTIONS** Monthly User Actions Evolution

## spring and summer, the number of Covid-19 cases decreased adding more users on the streets of the city. By the end of the year there was a new increase of Covid-19 cases in Portugal.

**2021 Overall Analysis:** In the year of 2021, the Covid-19 pandemic continued, leading to a European lockdown earlier in the year. During the