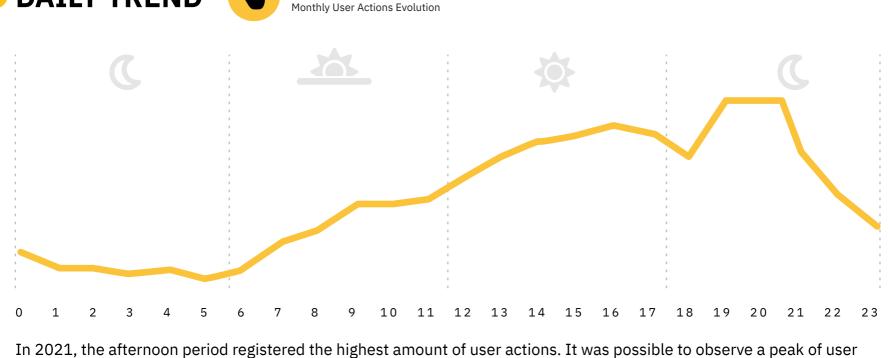

**NEWS** 

**DURING 2021** 

**TOP CONTENT CATEGORIES** 

**USER ACTIONS**\*

Top Content Categories by Module

**TRANSPORTS** 

**EVENTS** 

**USER ACTIONS** Monthly User Actions Evolution

**USER ACTIONS** PHOTOS & GIFS SENT

THE PODIUM

actions between 7 pm and 9 pm.

TOMI With Most User Actions