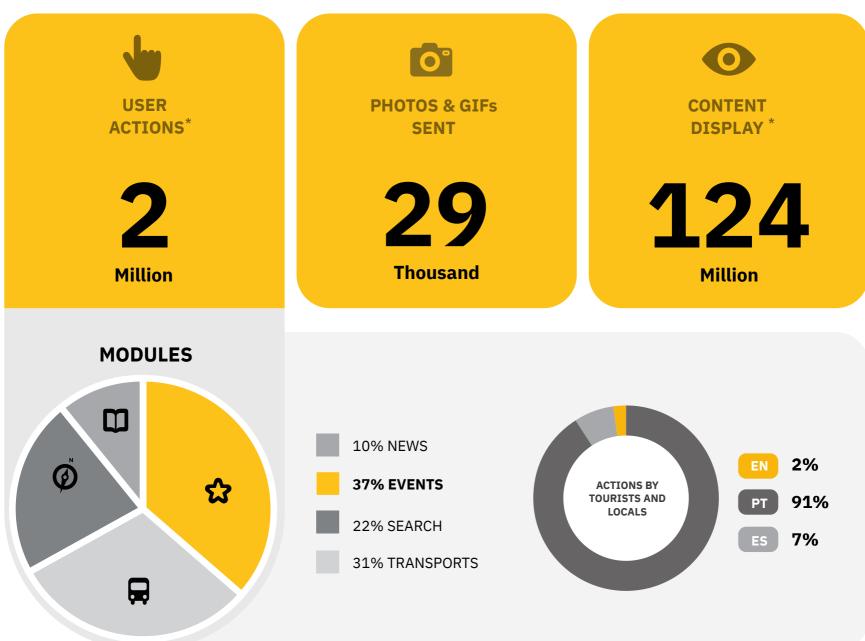

**NEWS** 

**DURING 2021** 

**TOP CONTENT CATEGORIES** 

**USER ACTIONS**\*

Top Content Categories by Module

**TRANSPORTS** 

**EVENTS** 

**USER ACTIONS** Monthly User Actions Evolution

**USER ACTIONS** PHOTOS & GIFS SENT

THE PODIUM

actions between 7 pm and 9 pm.

TOMI With Most User Actions