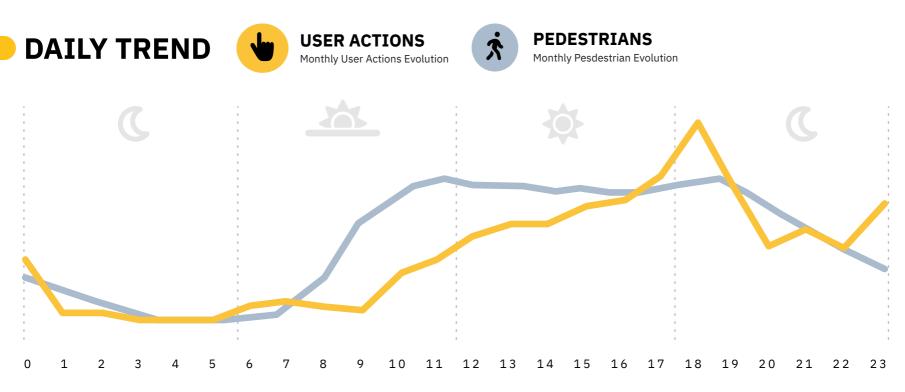

## **TOP CONTENT CATEGORIES**

USER ACTIONS

Top Content Categories by Module

In November, Sundays were the days of the week with the highest flow of pedestrians, while Wednesdays were the days of the week with the lowest flow registered.

Regarding the user actions, the highest number was recorded on Sundays and Mondays. The lowest number of user actions was observed on Tuesdays and Fridays.

During November, the flow of pedestrians was higher from 11 am until 7 pm, with a consistent number of pedestrians during these hours.

In terms of the user actions, there were recorded several peaks, mainly, during the afternoon period. The highest peak happened at 6:00 pm.