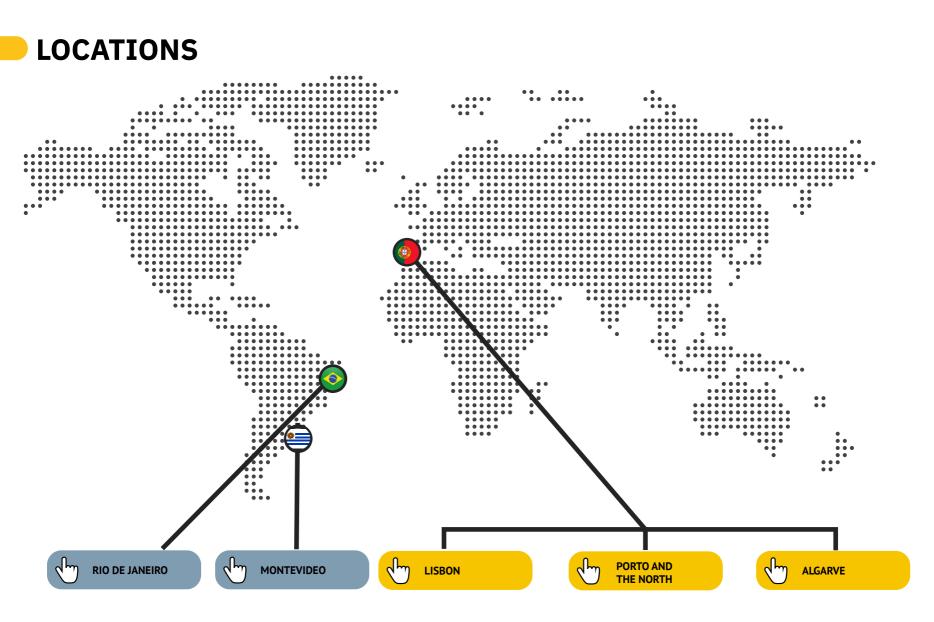

## **TOMI has expanded** to three new locations

In November, TOMI expanded to three new locations in Portugal: Vila Velha de Ródão, Ribeira de Pena and Cerva. TOMI continues its expansion worldwide and in Portugal, with more than 100 cities! Also in the month of November, TOMI was presented in the Portugal Smart Cities Summit 2021, which took place at FIL, Lisbon as a partner and exhibition.