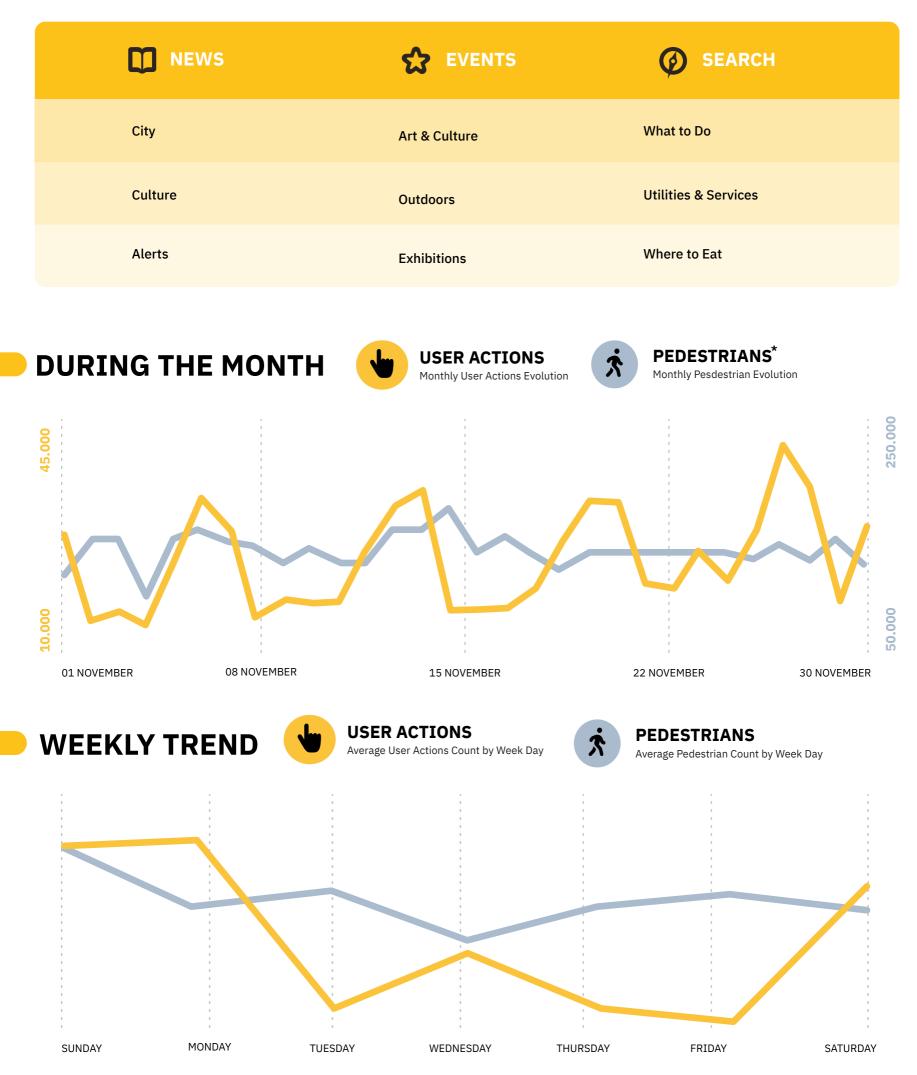

## **TOP CONTENT CATEGORIES**

USER ACTIONS

Top Content Categories by Module

In November, Sundays were the days of the week with the highest flow of pedestrians, while Wednesdays were the days of the week with the lowest flow registered.

Regarding the user actions, the highest number was recorded on Sundays and Mondays. The lowest number of user actions was observed on Tuesdays and Fridays.

During November, the flow of pedestrians was higher from 11 am until 7 pm, with a consistent number of pedestrians during these hours.

In terms of the user actions, there were recorded several peaks, mainly, during the afternoon period. The highest peak happened at 6:00 pm.