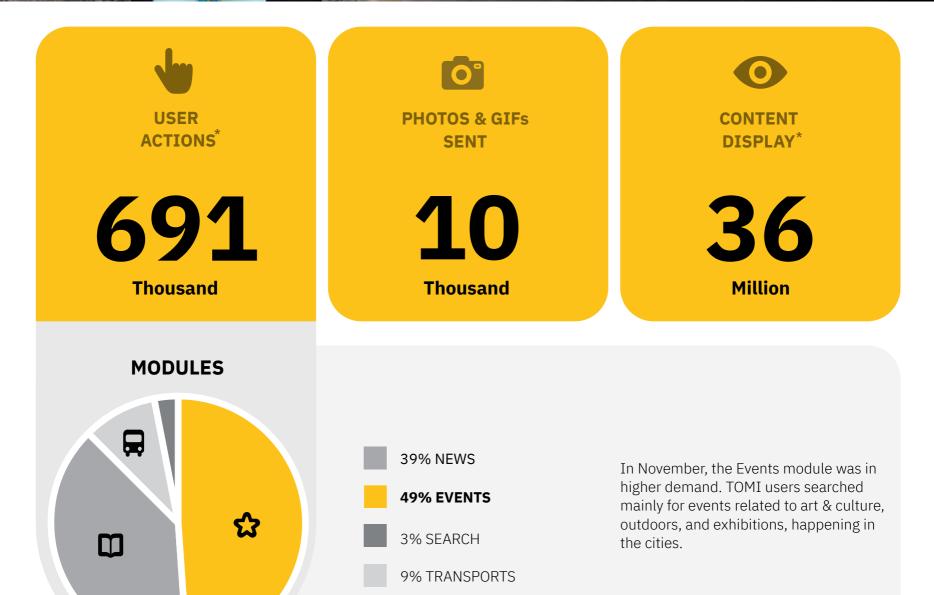

## **TOP CONTENT CATEGORIES**

USER ACTIONS

Top Content Categories by Module

In November, Sundays were the days of the week with the highest flow of pedestrians, while Wednesdays were the days of the week with the lowest flow registered.

#### **November Overall Analysis:**

In November, there was an increase in the number of Covid-19 cases in Portugal, and Europe. In Latin America, there are still strict measures in place.

User Actions\*: Values indicate the number of touches made on TOMI. Content Display\*: Values show the number of each content exhibited on lists, selections and search. Pedestrians\*: This data is completely anonymous and privacy is respected.