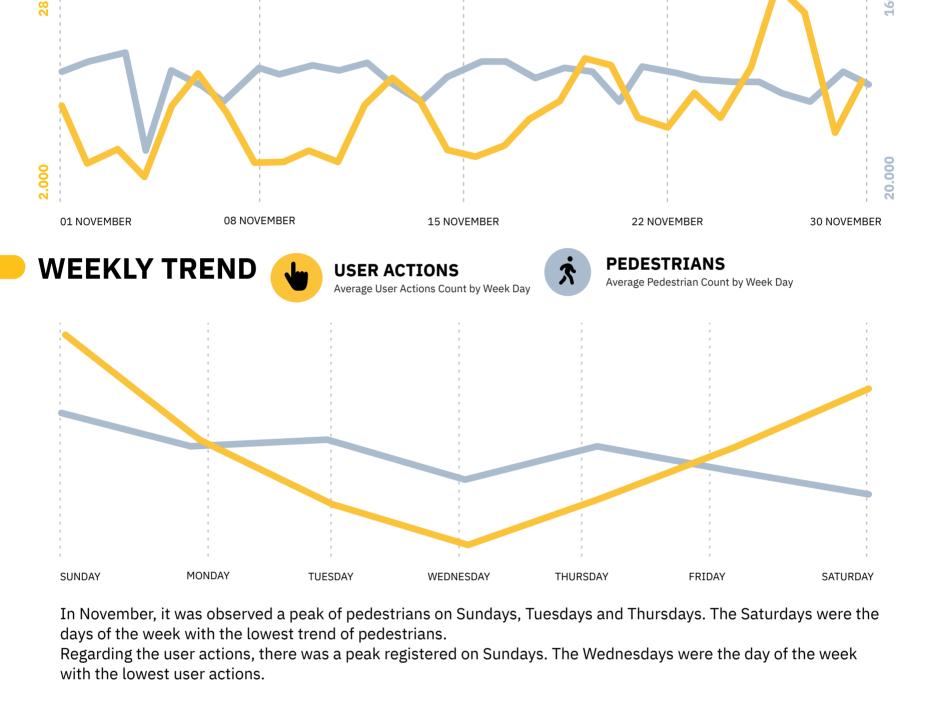

**PEDESTRIANS** \*

Monthly Pesdestrian Evolution

In November, the flow of pedestrians was higher from 10 am until 9 pm, with a consistent number of pedestrians during these hours. Regarding the user actions, several peaks were observed throughout the day: a first at 10:00 am, a second at noon, and