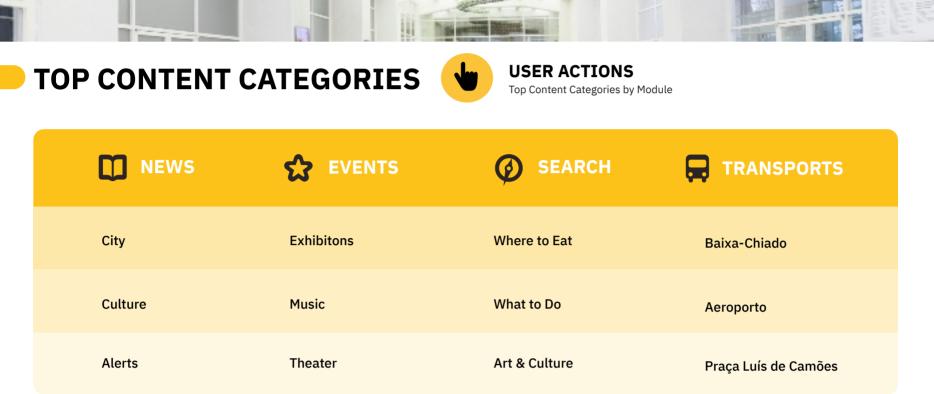

**USER ACTIONS** 

Monthly User Actions Evolution

**DURING THE MONTH** 

**DAILY TREND** 

a third between 6:00 pm and 7:00 pm.

**ACTION** 

**CHAMPION** 

THE PODIUM

**PEDESTRIANS** \*

Monthly Pesdestrian Evolution

In November, the flow of pedestrians was higher from 10 am until 9 pm, with a consistent number of pedestrians during these hours. Regarding the user actions, several peaks were observed throughout the day: a first at 10:00 am, a second at noon, and