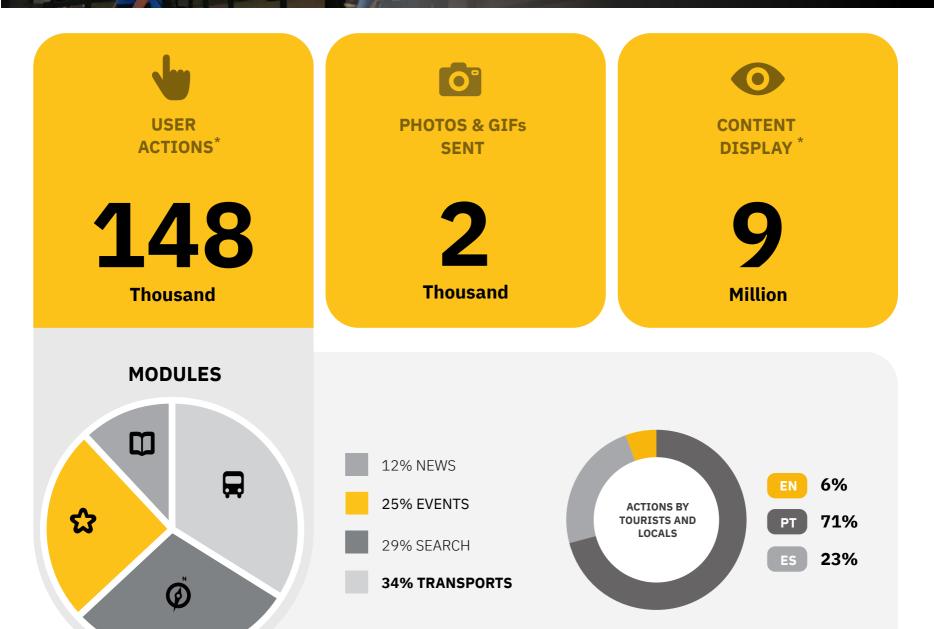

In October, the most popular module was the Transports module. TOMI users searched mainly for Parque da Cidade, TUKTOUR, and Pavilhão da Água.

## **TOP CONTENT CATEGORIES**

USER ACTIONS\* Top Content Categories by Module

| NEWS    | S EVENTS      | SEARCH        | <b>TRANSPORTS</b> |
|---------|---------------|---------------|-------------------|
| Society | Art & Culture | What To Do    | Parque da Cidade  |
| Culture | Exhibitions   | Where to Eat  | TUKTOUR           |
| Tourism | Cinema        | Where to Stay | Pavilhão da Água  |