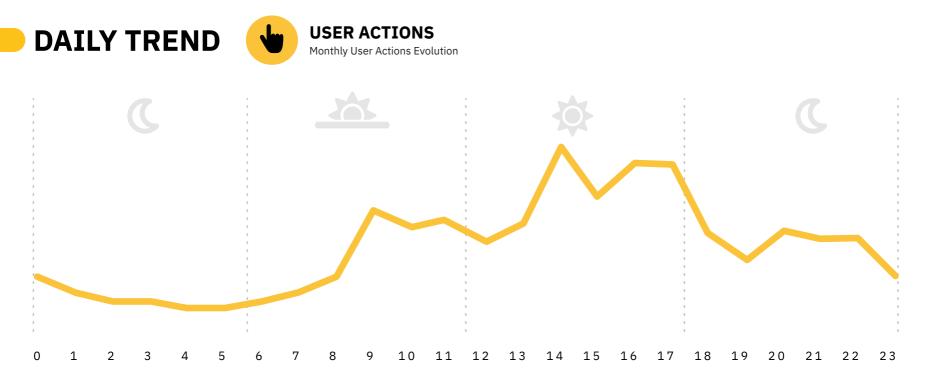

In October, there were four peaks in the user actions, during the day. The first took place at 9:00 am, the second at 11:00 am, the third at 2:00 pm, and the forth took place between 4:00 pm and 5:00 pm.