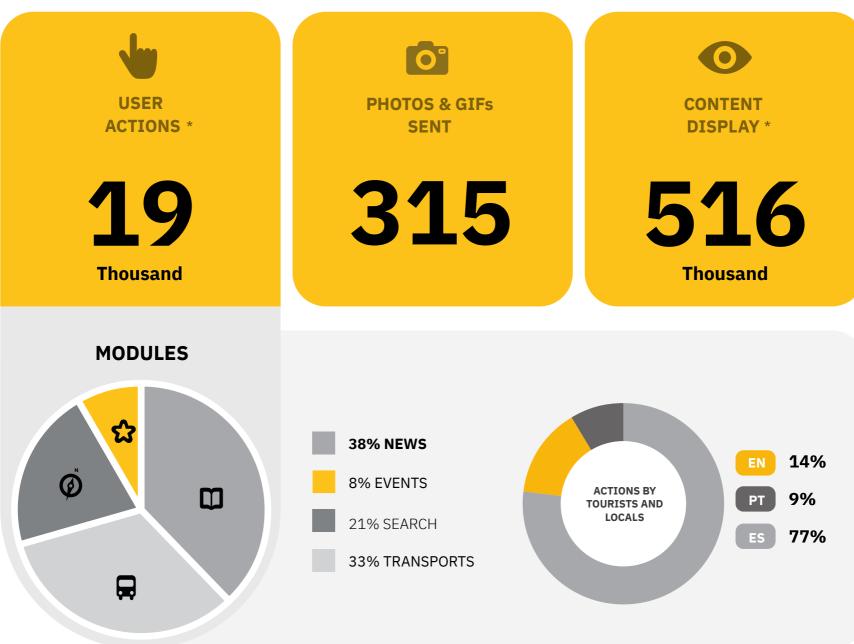

**USER ACTIONS\*** 

Top Content Categories by Module

**TOP CONTENT CATEGORIES** 

**DURING THE MONTH** 

Monthly User Actions Evolution

**USER ACTIONS** PHOTOS & GIFS SENT THE PODIUM TOMI With Most User Actions TOMI With Most Selfie and GIFs Sent

## **WINNER** Plaza Kibón 315 Photos and GIFs sent

**SELFIE** 

In October, the numbers and metrics were good. During the month it was possible to notice that there was no content placed in news and events modules, but there was a higher level of interactions on those modules. This means that

these interactions led to individuals not finding content, although they have shown high interest in the modules.

**SUBSCRIBE NEWSLETTER** 

User Actions\*: Values indicate the number of touches made on TOMI. Content Display\*: Values show the number of each content exhibited on lists, selections