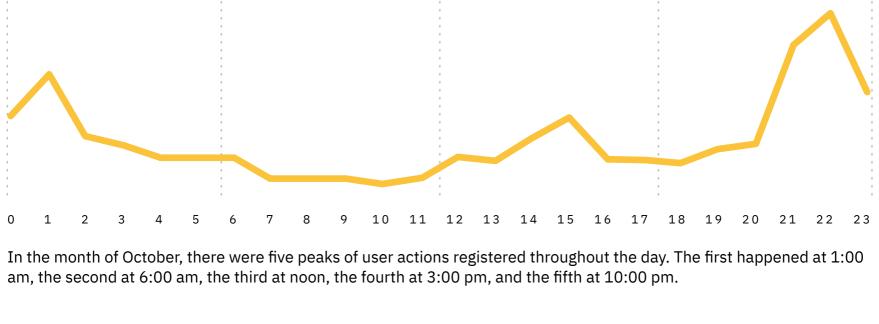

**USER ACTIONS\*** 

Top Content Categories by Module

**TOP CONTENT CATEGORIES** 

**DURING THE MONTH** 

Monthly User Actions Evolution

**USER ACTIONS** PHOTOS & GIFS SENT THE PODIUM TOMI With Most User Actions TOMI With Most Selfie and GIFs Sent