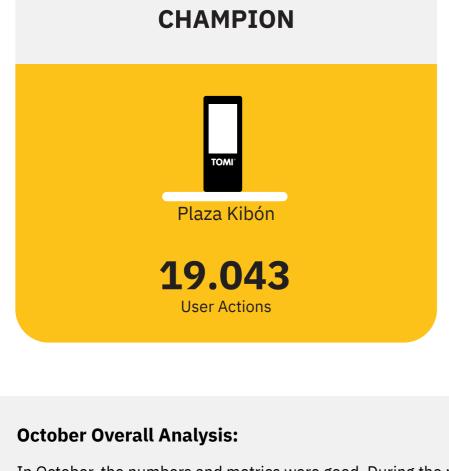

**ACTION** 

## **WINNER** Plaza Kibón 315 Photos and GIFs sent

**SELFIE** 

In October, the numbers and metrics were good. During the month it was possible to notice that there was no content placed in news and events modules, but there was a higher level of interactions on those modules. This means that