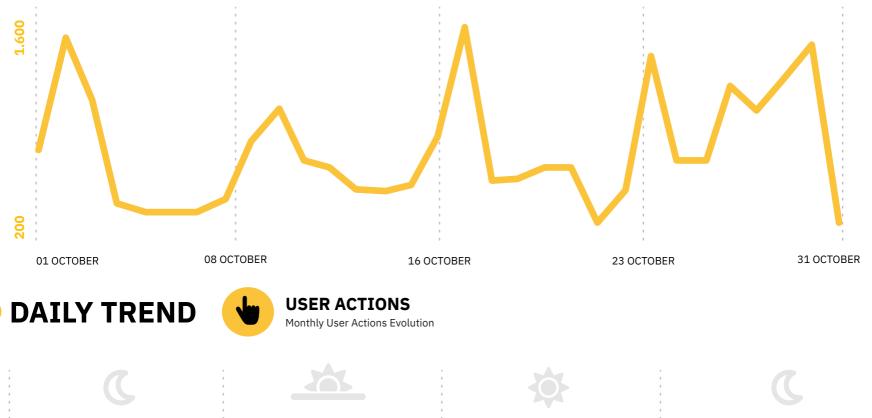

**USER ACTIONS\*** 

Top Content Categories by Module

**TOP CONTENT CATEGORIES** 

**DURING THE MONTH** 

Monthly User Actions Evolution

**USER ACTIONS** PHOTOS & GIFS SENT THE PODIUM TOMI With Most User Actions TOMI With Most Selfie and GIFs Sent