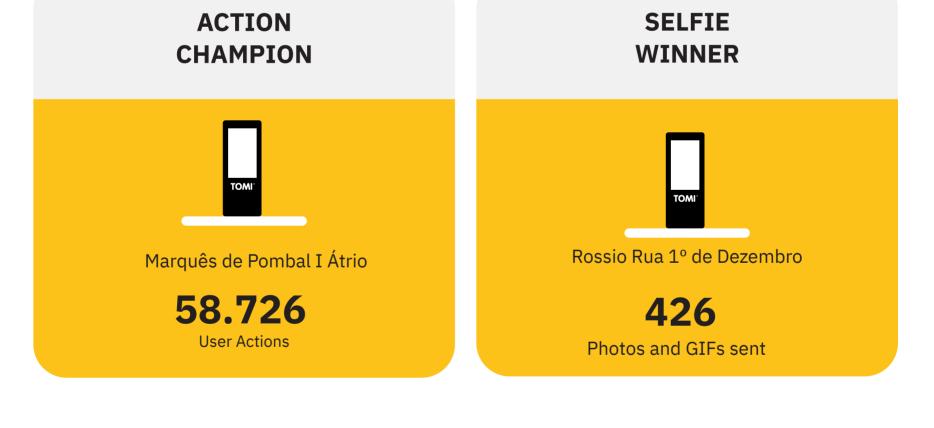

08 OCTOBER

second at 3:00pm, and the third between 7:00pm and 8:00pm.

third between 2:00 pm and 6:00 pm.

01 OCTOBER

**DAILY TREND** 



16 OCTOBER

23 OCTOBER

**PEDESTRIANS** 

Monthly Pedestrians Evolution

31 OCTOBER

**USER ACTIONS** 

Monthly User Actions Evolution

**USER ACTIONS PHOTOS & GIFS SENT** THE PODIUM **TOMI With Most User Actions** TOMI With Most Selfie and GIFs Sent

In October there were recorded four peak of pedestrians. The first one took place between 9:00 am and 10:00 am, the

Regarding the user actions, several peaks were observed throughout the day: a first at 8:00 am, a second at noon, and a



User Actions\*: Values indicate the number of touches made on TOMI. Content Display\*: Values show the number of each content exhibited on lists, selections

MUSGUEIRA

## **HEATMAP** de Carnide

Alfornelos

BENFICA

IC17

RESTELO

right time!

Brandoa

Damaia

Agua

**October Overall Analysis:** 

Carnide Colégio Cemitério Zona Industrial de Venda

In October, there were signs of a reinforce return to normality.

and search. Pedestrians\*: This data is completely anonymous and privacy is respected.

**PEDESTRIANS** 

Average Pedestrians Counted by TOMI

Pulido



## TOMI° SMART MEDIA

Alcântara

and to reach the desired target audience in an interactive and creative way. See some of our campaigns of October in Lisbon. Communication in the right place at the

TOMI is the best way to comm