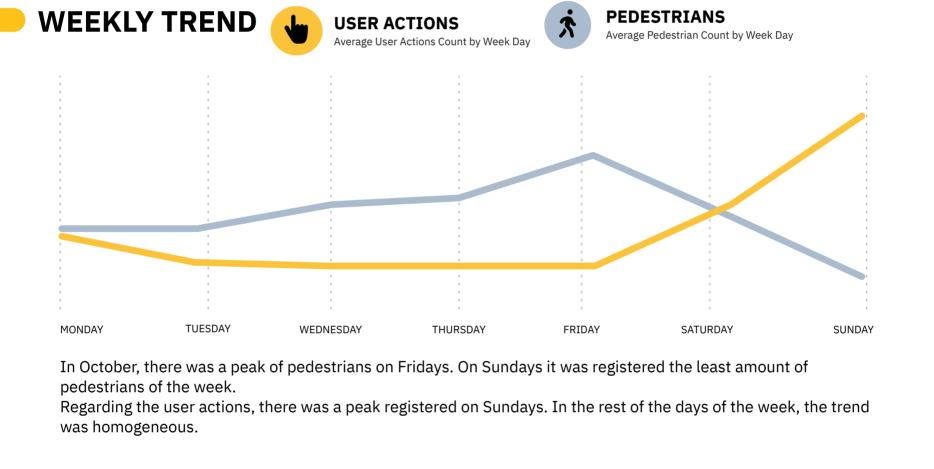

In October there were recorded four peak of pedestrians. The first one took place between 9:00 am and 10:00 am, the

Regarding the user actions, several peaks were observed throughout the day: a first at 8:00 am, a second at noon, and a