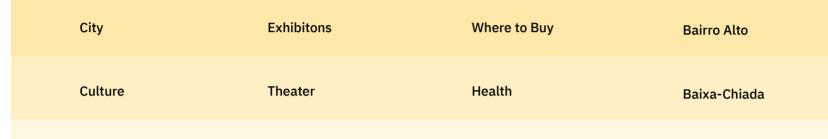

08 OCTOBER

second at 3:00pm, and the third between 7:00pm and 8:00pm.

third between 2:00 pm and 6:00 pm.

01 OCTOBER

**DAILY TREND** 



16 OCTOBER

23 OCTOBER

**PEDESTRIANS** 

Monthly Pedestrians Evolution

31 OCTOBER

**USER ACTIONS** 

Monthly User Actions Evolution

**USER ACTIONS PHOTOS & GIFS SENT** THE PODIUM **TOMI With Most User Actions** TOMI With Most Selfie and GIFs Sent

In October there were recorded four peak of pedestrians. The first one took place between 9:00 am and 10:00 am, the

Regarding the user actions, several peaks were observed throughout the day: a first at 8:00 am, a second at noon, and a



User Actions\*: Values indicate the number of touches made on TOMI. Content Display\*: Values show the number of each content exhibited on lists, selections

MUSGUE