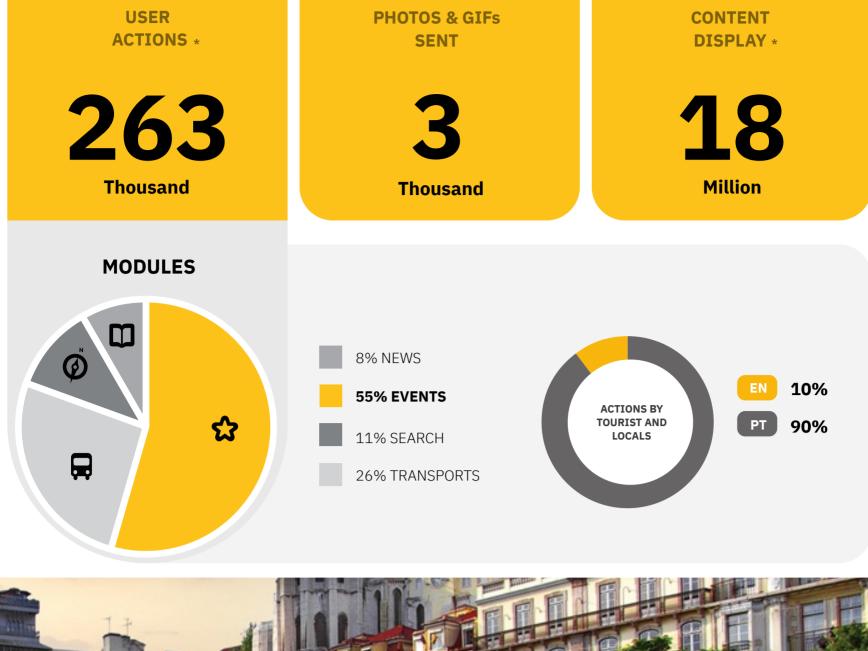

User Actions\*: Values indicate the number of touches made on TOMI. Content Display\*: Values show the number of each content exhibited on lists, selections

MUSGUEIRA