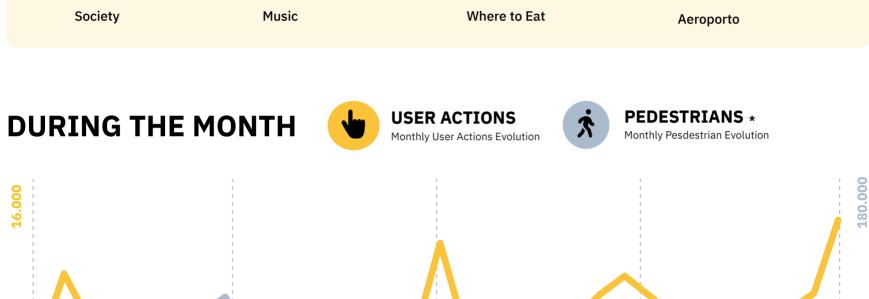

In October there were recorded four peak of pedestrians. The first one took place between 9:00 am and 10:00 am, the

Regarding the user actions, several peaks were observed throughout the day: a first at 8:00 am, a second at noon, and a