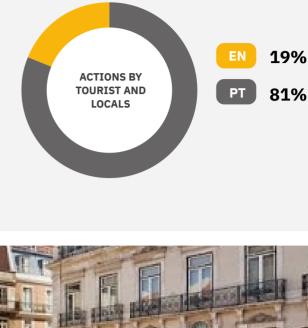

## In August the numbers on TOMI were great During the month of August the interaction with

TOMI has increased significantly. Those numbers show us that people are starting to get back to the normal life before the pandemic, and beginning to interact more with TOMI, and all its contents.





**PHOTOS & GIFs SENT** 2.3

**Thousand** 





**DURING THE MONTH** 

TUESDAY

WEDNESDAY

**USER ACTIONS** 

**USER ACTIONS** 

**TOMI With Most User Actions** 

Monthly User Actions Evolution

**MONDAY** 

remained stable.

**DAILY TREND** 

was similar.





**PEDESTRIANS** \*

Monthly Pesdestrian Evolution



**USER ACTIONS** 

Monthly User Actions Evolution

In August, the module with the higher usage was

the Agenda Module. TOMI users searched mainly

for events related to Exhibitions, Theater and

Music.



**THURSDAY** 

It was registered a peak of users actions on Tuesdays and Saturdays, while on other days of the week the trend

In August there was a greater flow of pedestrians on Mondays. On the other days of the week, the pedestrian trend

**FRIDAY** 

**PEDESTRIANS** 

Monthly Pedestrians Evolution

**SATURDAY** 

**SUNDAY** 

In August, there was a peak of pedestrians between 00:00 and 01:00 in the morning. Between 9am and 8pm the pedestrian flow was homogeneous. In users' actions, several peaks were observed: the first one at 6:0