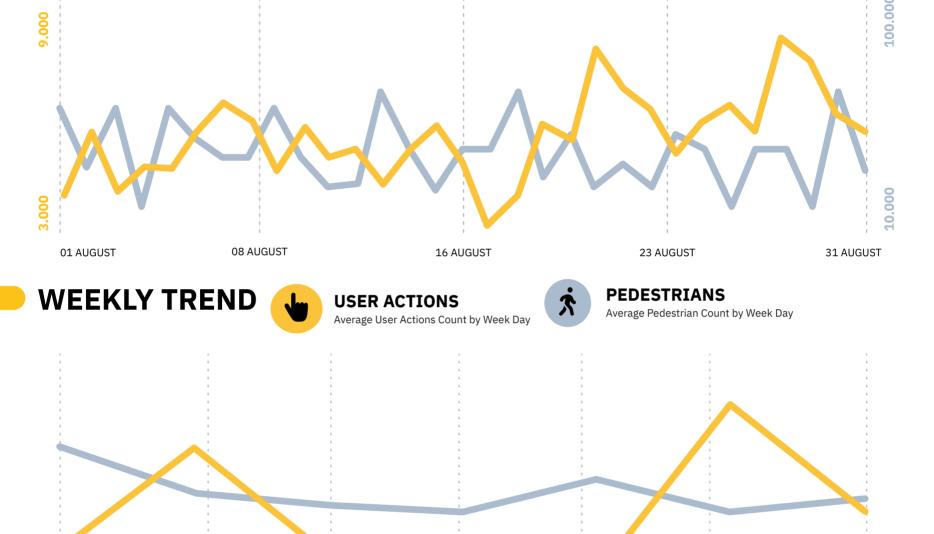

Monthly User Actions Evolution

**MONDAY** 

remained stable.

**DAILY TREND** 

was similar.

**PEDESTRIANS** \*

Monthly Pesdestrian Evolution

**USER ACTIONS** 

Monthly User Actions Evolution

In August, the module with the higher usage was

the Agenda Module. TOMI users searched mainly

for events related to Exhibitions, Theater and

Music.

**THURSDAY** 

It was registered a peak of users actions on Tuesdays and Saturdays, while on other days of the week the trend

In August there was a greater flow of pedestrians on Mondays. On the other days of the week, the pedestrian trend

**FRIDAY** 

**PEDESTRIANS** 

Monthly Pedestrians Evolution

**SATURDAY** 

**SUNDAY** 

In August, there was a peak of pedestrians between 00:00 and 01:00 in the morning. Between 9am and 8pm the pedestrian flow was homogeneous. In users' actions, several peaks were observed: the first one at 6:00 am, the second between 10 am and 12 pm, the third between 2 pm and 3 pm, and the last peak at 7 pm.