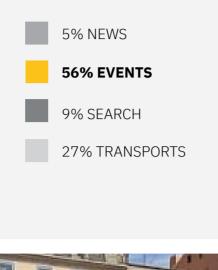

Monthly User Actions Evolution

In August, the module with the higher usage was

the Agenda Module. TOMI users searched mainly

for events related to Exhibitions, Theater and

Music.

**THURSDAY** 

It was registered a peak of users actions on Tuesdays and Saturdays, while on other days of the week the trend