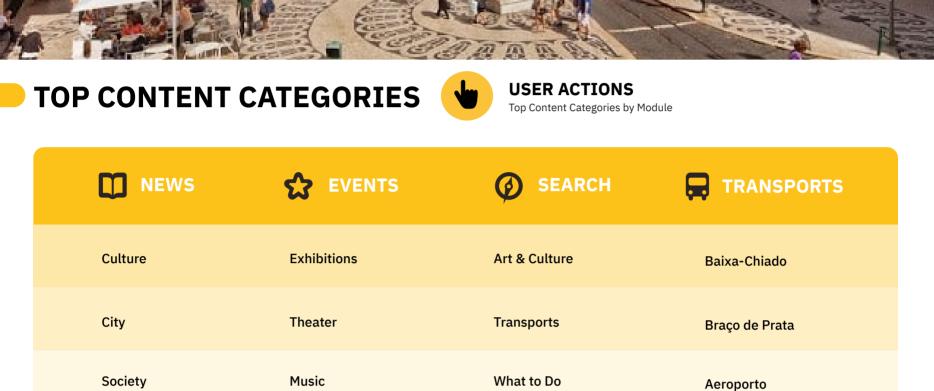

Monthly User Actions Evolution

In August, the module with the higher usage was

the Agenda Module. TOMI users searched mainly

for events related to Exhibitions, Theater and

Music.

**THURSDAY** 

It was registered a peak of users actions on Tuesdays and Saturdays, while on other days of the week the trend