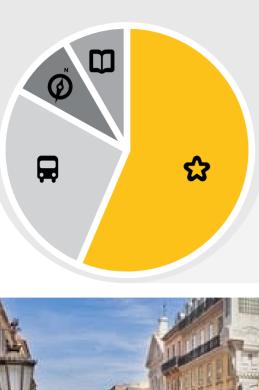

Monthly User Actions Evolution

In August, the module with the higher usage was

the Agenda Module. TOMI users searched mainly

for events related to Exhibitions, Theater and

Music.

**THURSDAY** 

It was registered a peak of users actions on Tuesdays and Saturdays, while on other days of the week the trend