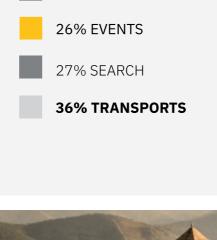

In July, the module with a higher usage was the

Transport Module. TOMI users searched for

"1000 Paladares", Parque da Cidade and Forte

de São Francisco Xavier / Castelo do Queijo.

**11% NEWS** 

**USER ACTIONS\*** 