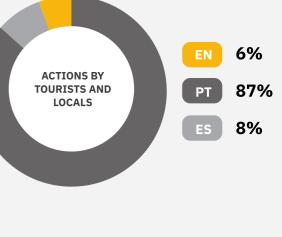

TOMI has a new innovative feature: TOMI Media Exchange! This new function allows TOMI network administrators to share their promotional spot content with other cities that have a TOMI. The media content can be shared, for free, with more than 100 cities, in Portugal, that already have a TOMI, and in other countries.













In July, the module with a higher usage was the

Transport Module. TOMI users searched for

"1000 Paladares", Parque da Cidade and Forte

de São Francisco Xavier / Castelo do Queijo.

**11% NEWS** 







**USER ACTIONS\*** 







**USER ACTIONS PHOTOS & GIFS SENT** THE PODIUM TOMI With Most User Actions TOMI With Most Selfie and GIFs Sent



**SELFIE WINNER** 

**Matosinhos Leça TOMI - 29 129** Vila Nova de Gaia TOMI - 24 213 Valença TOMI - 15 351 **Mondim de Bastos TOMI - 14 715** 

**Matosinhos Loja TOMI - 34 331** 

Vila Nova de Gaia TOMI - 559 Valença TOMI - 448 **Mondim de Bastos TOMI - 311** 

**Matosinhos Leça TOMI - 728** 

**Matosinhos Loja TOMI - 696** 

**July Overall Analysis:** 

Some regions continued in a less advanced opening phase to prevent an increase in cases.

User Actions\*: Values indicate the number of touches made on TOMI. Content Display\*: Values show the number of each content exhibited on lists, selections and search. Pedestrians\*: This data is complete