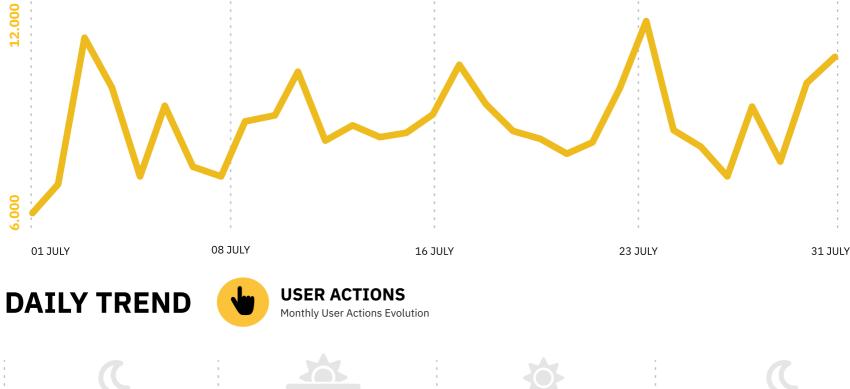

TOMI has a new innovative feature: TOMI Media Exchange! This new function allows TOMI network administrators to share their promotional spot content with other cities that have a TOMI. The media content can be shared, for free, with more than 100 cities, in Portugal, that already have a TOMI, and in other countries.













In July, the module with a higher usage was the

Transport Module. TOMI users searched for

"1000 Paladares", Parque da Cidade and Forte

de São Francisco Xavier / Castelo do Queijo.

**11% NEWS** 







**USER ACTIONS\*** 







**USER ACTIONS PHOTOS & GIFS SENT** THE PODIUM TOMI With Most User Actions TOMI With Most Selfie and GIFs Sent



**SELFIE WINNER** 

**Matosinhos Leça TOMI - 29 129** Vila Nova de Gaia TOMI - 24 213 Valença TOMI - 15 351 **Mondim de Bastos TOMI - 14 715** 

**Matosinhos Loja TOMI - 34 331** 

Vila Nova de Gaia TOMI - 559 Valença TOMI - 448 **Mondim de Bastos TOMI - 311** 

**Matosinhos Leça TOMI - 728** 

**Matosinhos Loja TOMI - 696** 

**July Overall Analysis:** 

Some regions continued in a less advanced opening phase to prevent an increase in cases.

User Actions\*: Values indicate the number of touches made on TOMI. Content Display\*: Values show the number of each content exhibited on lists, selections and search. Pedestrians\*: This data is completely anonymous and privacy is r