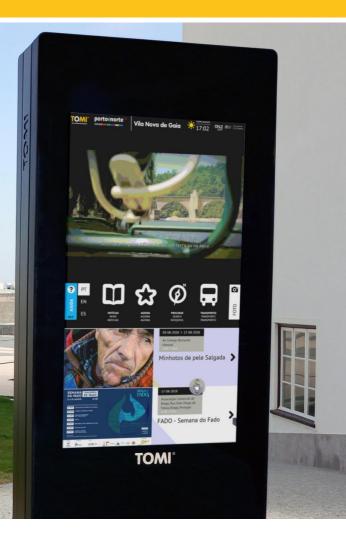

TOMI has a new innovative feature: TOMI Media Exchange! This new function allows TOMI network administrators to share their promotional spot content with other cities that have a TOMI. The media content can be shared, for free, with more than 100 cities, in Portugal, that already have a TOMI, and in other countries.