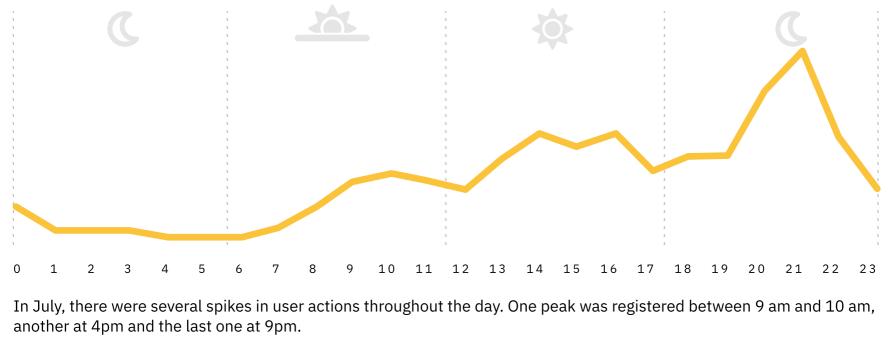

In July, the module with a higher usage was the

Transport Module. TOMI users searched for

"1000 Paladares", Parque da Cidade and Forte

de São Francisco Xavier / Castelo do Queijo.

**11% NEWS** 

**USER ACTIONS\*** 