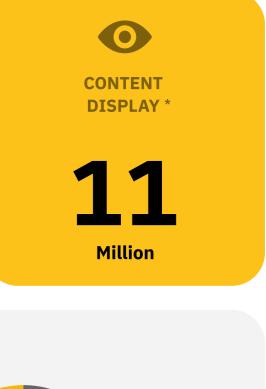

Some regions continued in a less advanced opening phase to prevent an increase in cases.

User Actions\*: Values indicate the number of touches made on TOMI. Content Display\*: Values show the number of each content exhibited on lists, selections and search. Pedestrians\*: This data is completely anonymous and privacy is respected.