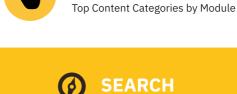

In July, the module with a higher usage was the

Transport Module. TOMI users searched for

"1000 Paladares", Parque da Cidade and Forte

de São Francisco Xavier / Castelo do Queijo.

**11% NEWS** 

**USER ACTIONS\*** 