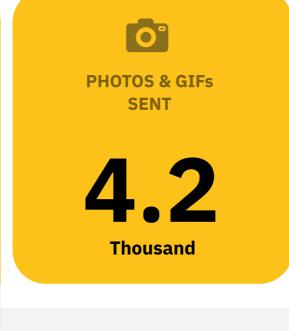

**Matosinhos Loja TOMI - 34 331** 

Vila Nova de Gaia TOMI - 559 Valença TOMI - 448 **Mondim de Bastos TOMI - 311** 

**Matosinhos Leça TOMI - 728** 

**Matosinhos Loja TOMI - 696** 

**July Overall Analysis:** 

Some regions continued in a less advanced opening phase to prevent an increase in cases.

User Actions\*: Values indicate the number of touches made on TOMI. Content Display\*: Values show the number of each content exhibited on lists, selections and search. Pedestrians\*: This data is completely anonymous and privacy is respected.