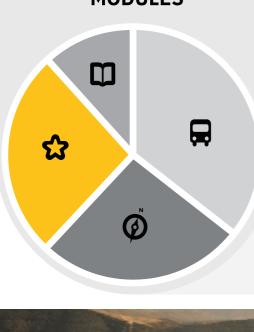

In July, the module with a higher usage was the

Transport Module. TOMI users searched for

"1000 Paladares", Parque da Cidade and Forte

de São Francisco Xavier / Castelo do Queijo.

**11% NEWS** 

**USER ACTIONS\*** 