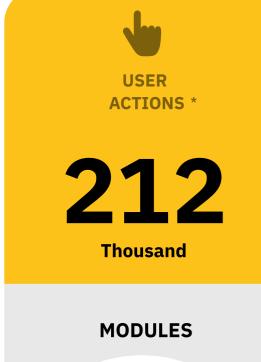

**USER ACTIONS PHOTOS & GIFS SENT** THE PODIUM TOMI With Most User Actions TOMI With Most Selfie and GIFs Sent

**SELFIE WINNER** 

**Matosinhos Leça TOMI - 29 129** Vila Nova de Gaia TOMI - 24 213 Valença TOMI - 15 351 **Mondim de Bastos TOMI - 14 715** 

Some regions continued in a less advanced opening phase to prevent an increase in cases.

User Actions\*: Values indicate the number of touches made on TOMI. Content Display\*: Values show the number of each content exhibited on lists, selections and search. Pedestrians\*: This data is completely anonymous and privacy is respected.