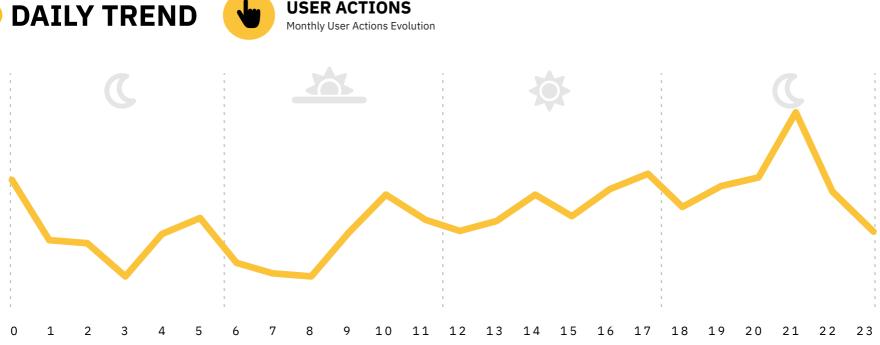

**USER ACTIONS DURING THE MONTH** Monthly User Actions Evolution 16.000 8.000 01 MAY 08 MAY 23 MAY 16 MAY

In the month of May, there was a similar trend of user actions from 8 am, registering a peak of user actions at 9 pm.