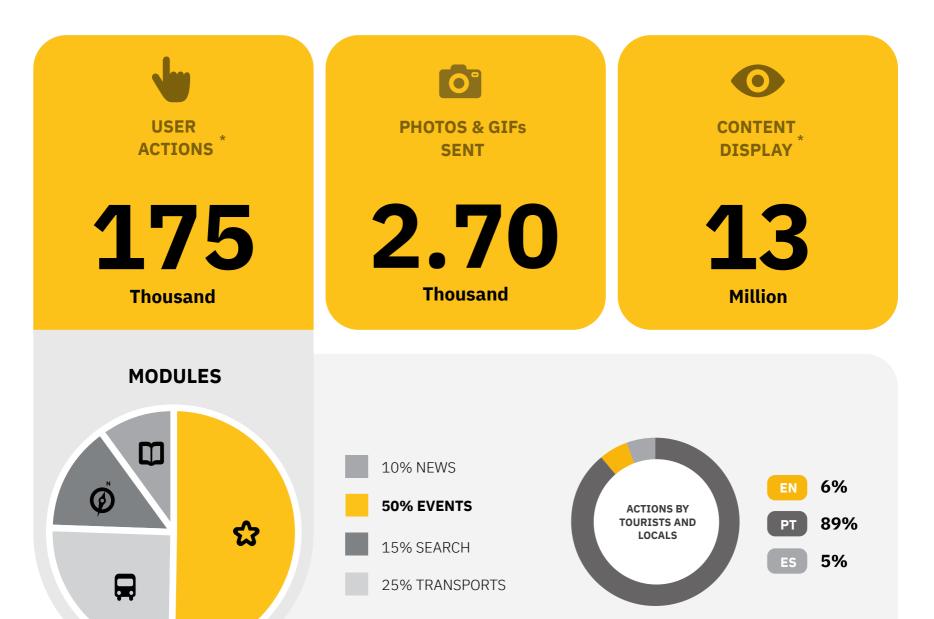

## **APRIL NEWS & DATA COVID-19 PREVENTION**

01.04.2021 30.04.2021 **PORTO AND THE NORTH** 

In May, the module with a higher usage was the Events Module. TOMI users searched for events related to Music, Exhibitions, Art & Culture.

### May Overall Analysis:

In May, the reopening phase continued in Portugal. There was a stabilization of Covid-19 cases detected in Europe.

User Actions\*: Values indicate the number of touches made on TOMI. Content Display\*: Values show the number of each content exhibited on lists, selections and search. Pedestrians\*: This data is completely anonymous and privacy is respected.