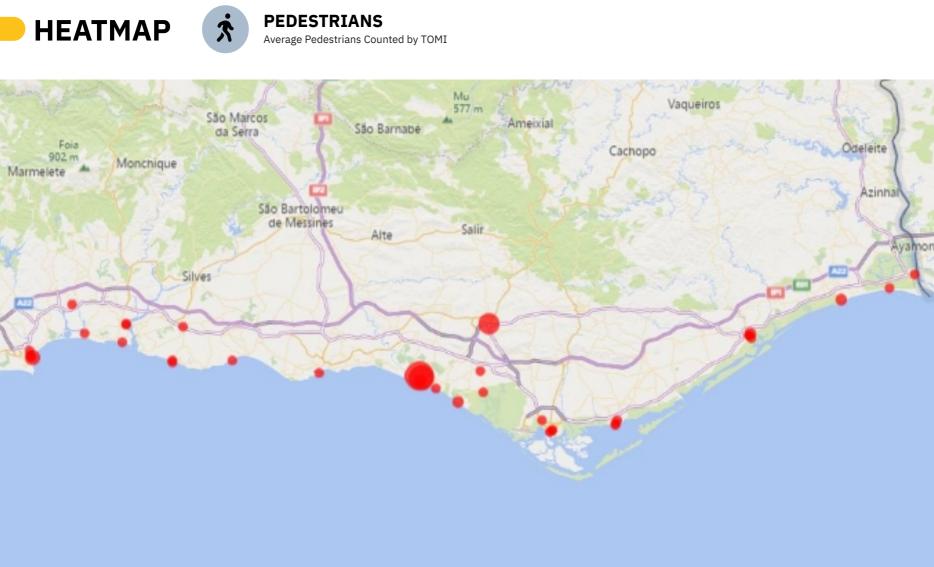

**PEDESTRIANS USER ACTIONS DAILY TREND** Monthly User Actions Evolution Monthly Pedestrians Evolution

THE PODIUM TOMI With Most Selfie and GIFs Sent

**PHOTOS & GIFS SENT** 

**USERS ACTIONS** 

User Actions\*: Values indicate the number of touches made on TOMI. Content Display\*: Values show the number of each content exhibited on lists, selections and search. Pedestrians\*: This data is completely anonymous and privacy is respected.