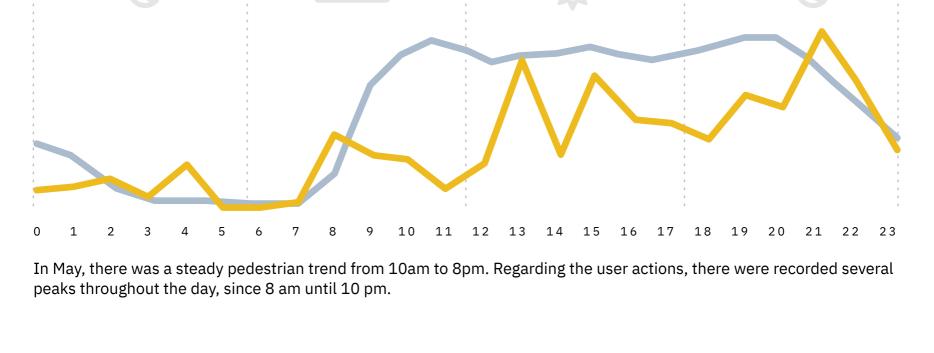

TOMI, in partnership with MobLab, created a quiz about urban mobility in cities. The survey







**USER ACTIONS** 

Monthly User Actions Evolution

**DURING THE MONTH** 

**PEDESTRIANS** 

Monthly Pedestrians Evolution



**PEDESTRIANS USER ACTIONS DAILY TREND** Monthly User Actions Evolution Monthly Pedestrians Evolution



THE PODIUM TOMI With Most Selfie and GIFs Sent

**PHOTOS & GIFS SENT** 

**USERS ACTIONS** 



User Actions\*: Values indicate the number of touches made on TOMI. Content Display\*: Values show the number of each content exhibited on lists, selections and search. Pedestrians\*: This data is completely anonymous and privacy is respected.



**SUBSCRIBE NEWSLETTER** 



Trademark, Patented internationally, Registered design,

MAIN

**AWARDS**