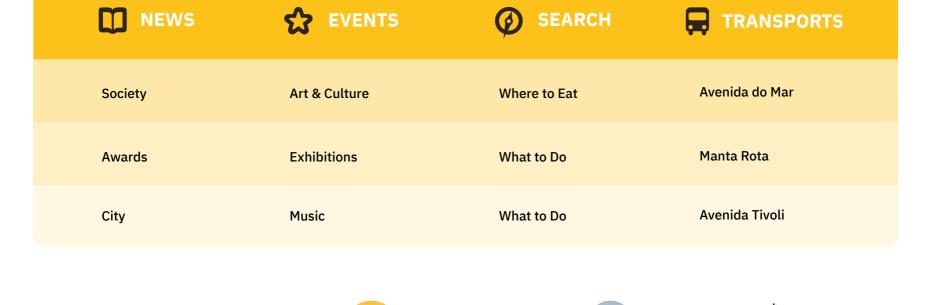

TOMI, in partnership with MobLab, created a quiz about urban mobility in cities. The survey







**USER ACTIONS** 

Monthly User Actions Evolution

**DURING THE MONTH** 

**PEDESTRIANS** 

Monthly Pedestrians Evolution



**PEDESTRIANS USER ACTIONS DAILY TREND** Monthly User Actions Evolution Monthly Pedestrians Evolution



THE PODIUM TOMI With Most Selfie and GIFs Sent

**PHOTOS & GIFS SENT** 

**USERS ACTIONS** 



User Actions\*: Values indicate the number of touches made on TOMI. Content Display\*: Values show the number of each content exhibited on lists, selections and search. Pedestrians\*: This data is completely anonymous and privacy is respected.



**SUBSCRIBE NEWSLETTER** 



Trademark, Patented internationally, Registered design,

MAIN

**AWARDS**