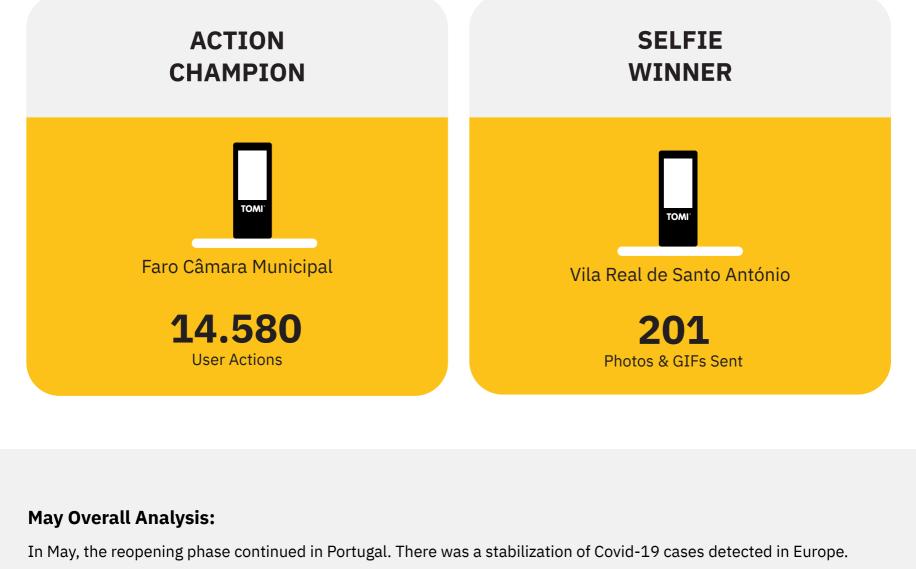

**PEDESTRIANS USER ACTIONS DAILY TREND** Monthly User Actions Evolution Monthly Pedestrians Evolution

THE PODIUM TOMI With Most Selfie and GIFs Sent

**PHOTOS & GIFS SENT** 

**USERS ACTIONS** 

User Actions\*: Values indicate the number of touches made on TOMI. Content Display\*: Values show the number of each content exhibited on lists, selections and search. Pedestrians\*: This data is completely anonymous and privacy is respected.