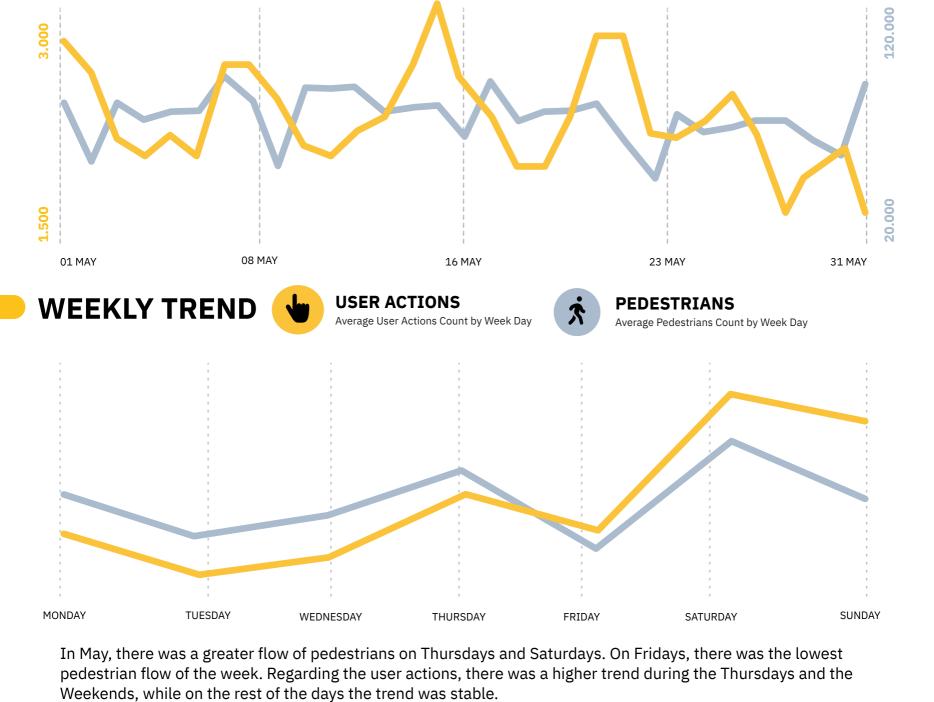

TOMI, in partnership with MobLab, created a quiz about urban mobility in cities. The survey







**USER ACTIONS** 

Monthly User Actions Evolution

**DURING THE MONTH** 

**PEDESTRIANS** 

Monthly Pedestrians Evolution



**PEDESTRIANS USER ACTIONS DAILY TREND** Monthly User Actions Evolution Monthly Pedestrians Evolution



THE PODIUM TOMI With Most Selfie and GIFs Sent

**PHOTOS & GIFS SENT** 

**USERS ACTIONS** 



User Actions\*: Values indicate the number of touches made on TOMI. Content Display\*: Values show the number of each content exhibited on lists, selections and search. Pedestrians\*: This data is completely anonymous and privacy is respected.



**SUBSCRIBE NEWSLETTER** 



Trademark, Patented internationally, Registered design,

MAIN

**AWARDS**