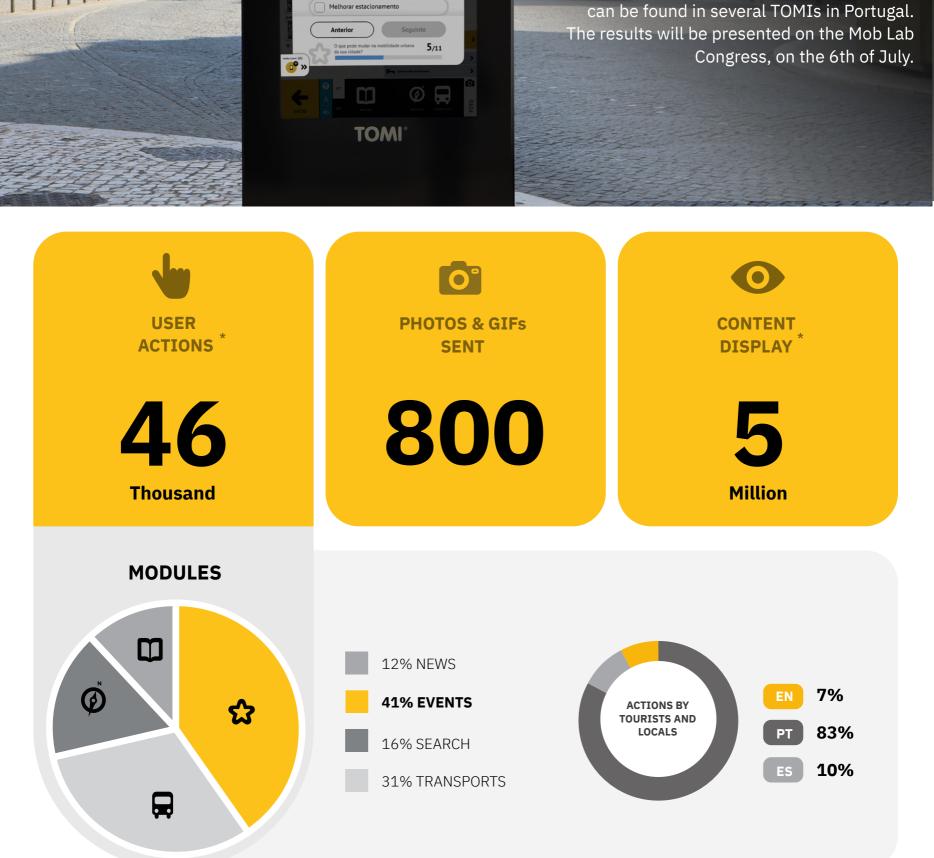

**PEDESTRIANS USER ACTIONS DAILY TREND** Monthly User Actions Evolution Monthly Pedestrians Evolution

THE PODIUM TOMI With Most Selfie and GIFs Sent

**PHOTOS & GIFS SENT** 

**USERS ACTIONS** 

User Actions\*: Values indicate the number of touches made on TOMI. Content Display\*: Values show the number of each content exhibited on lists, selections and search. Pedestrians\*: This data is completely anonymous and privacy is respected.