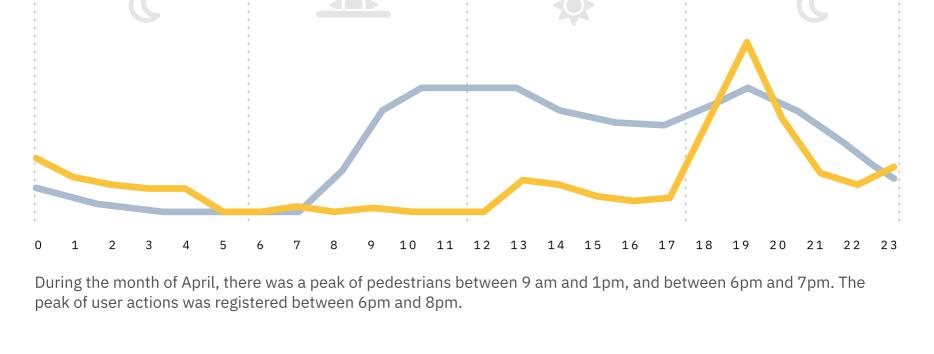

**PEDESTRIANS USER ACTIONS DAILY TREND** 

Monthly User Actions Evolution

**THURSDAY** 

In April, there was a peak of pedestrians on Thursdays. During the rest of the week there was a stable trend. Regarding user actions there was a higher trend on Fridays, with a small peak on Tuesdays, being the rest of the