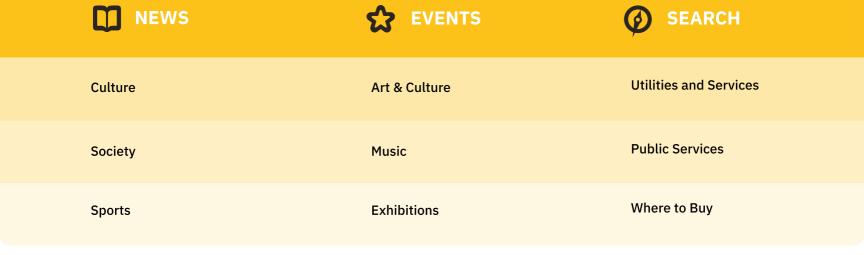

Top Content Categories by Module

**TOP CONTENT CATEGORIES** 

**DURING THE MONTH** 

TUESDAY

WEDNESDAY

MONDAY

week quite similar.

**USER ACTIONS** 