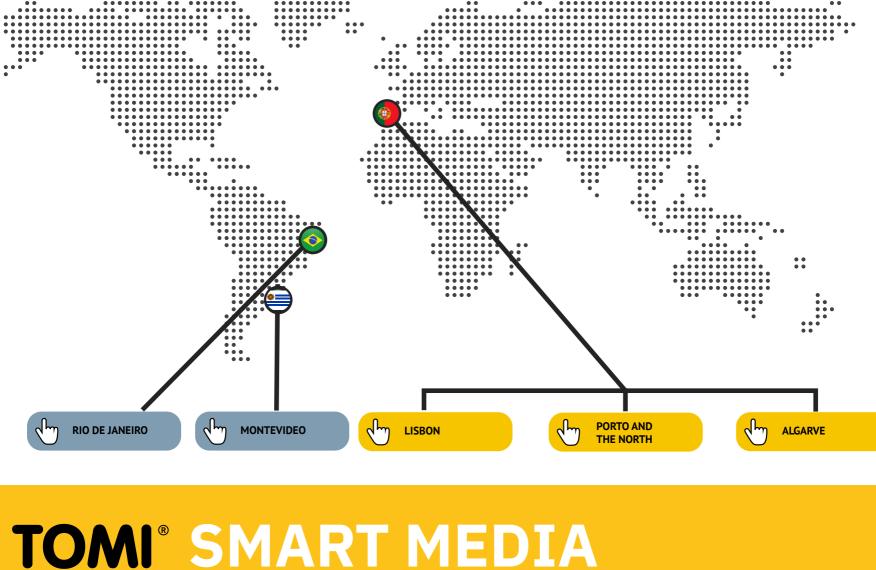

**LOCATIONS** 

TOMI is the best way to communicate and to reach the audience and interact in a creative way. See some of our

Communication in the right place at the right time!

campaigns in April in our networks.