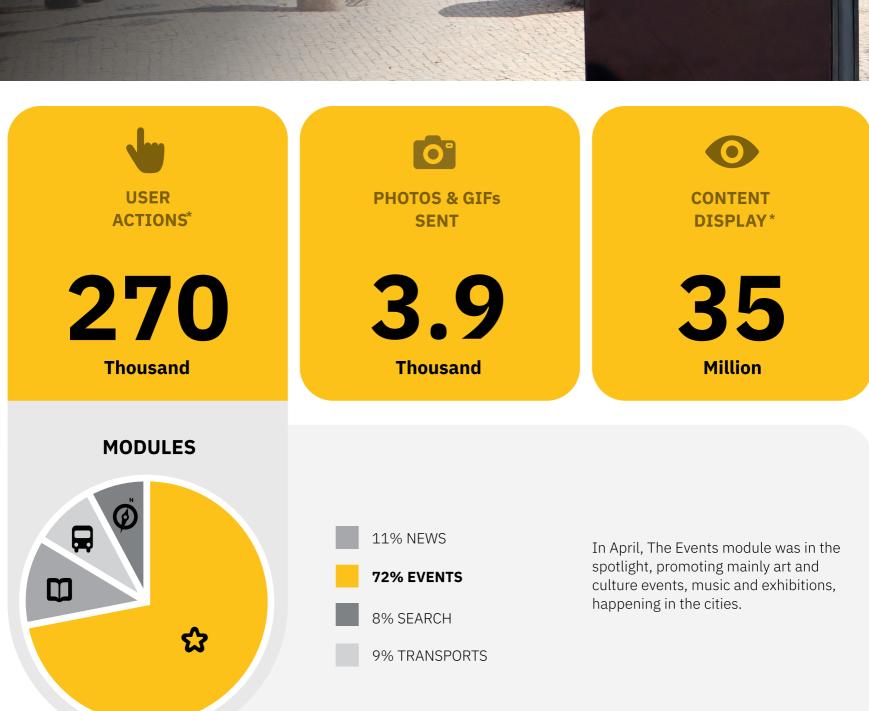

Top Content Categories by Module

**TOP CONTENT CATEGORIES** 

**DURING THE MONTH** 

TUESDAY

WEDNESDAY

MONDAY

week quite similar.

**USER ACTIONS** 

## User Actions\*: Values indicate the number of touches made on TOMI. Content Display\*: Values show the number of each content exhibited on lists, selections and search. Pedestrians\*: This data is completely anonymous and privacy is respected.