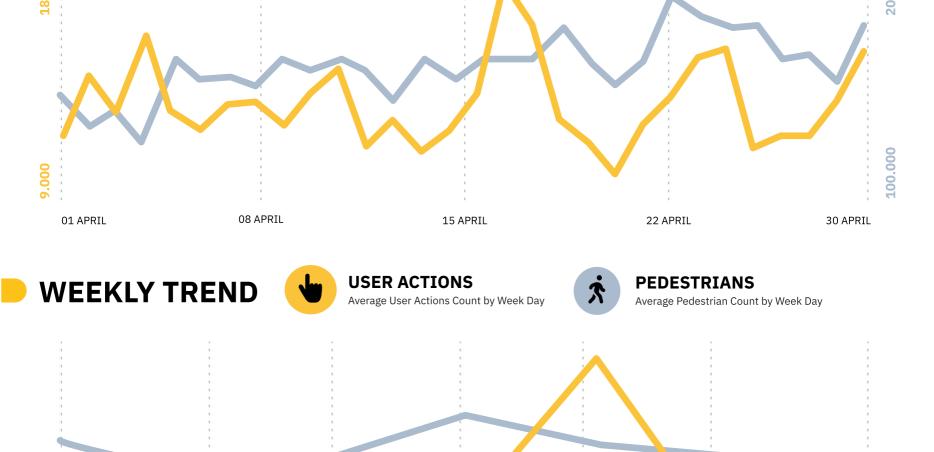

Monthly User Actions Evolution

**USER ACTIONS** 

PEDESTRIANS\*

**SATURDAY** 

**SUNDAY** 

**FRIDAY** 

Monthly Pesdestrian Evolution

Monthly Pesdestrian Evolution

**PEDESTRIANS USER ACTIONS DAILY TREND** 

Monthly User Actions Evolution

**THURSDAY** 

In April, there was a peak of pedestrians on Thursdays. During the rest of the week there was a stable trend. Regarding user actions there was a higher trend on Fridays, with a small peak on Tuesdays, being the rest of the