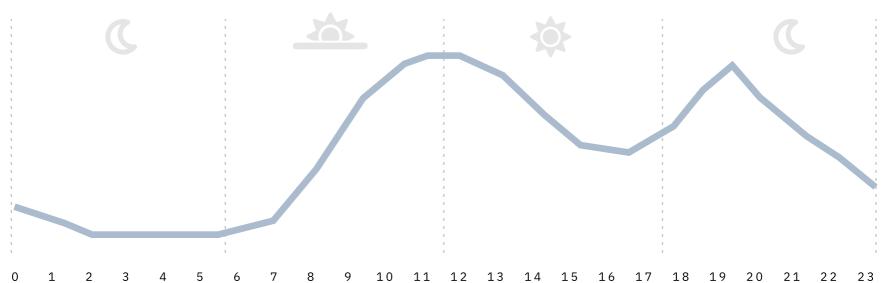

## **WEEKLY TREND**

of pedestrians of the week.

In April, there was a peak of pedestrians on the weekends, while on Tuesdays it was registered the lowest flow

between 6pm and 8pm.

In April, there were registered two peaks of pedestrians: the first one between 8 am and 12 pm, and the second one,