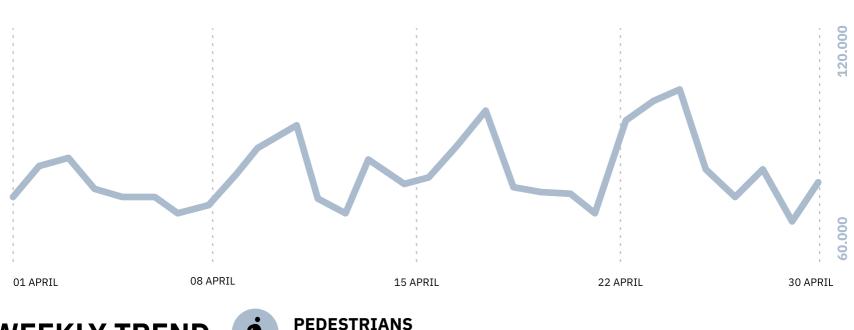

## **WEEKLY TREND**

of pedestrians of the week.

In April, there was a peak of pedestrians on the weekends, while on Tuesdays it was registered the lowest flow

between 6pm and 8pm.

In April, there were registered two peaks of pedestrians: the first one between 8 am and 12 pm, and the second one,