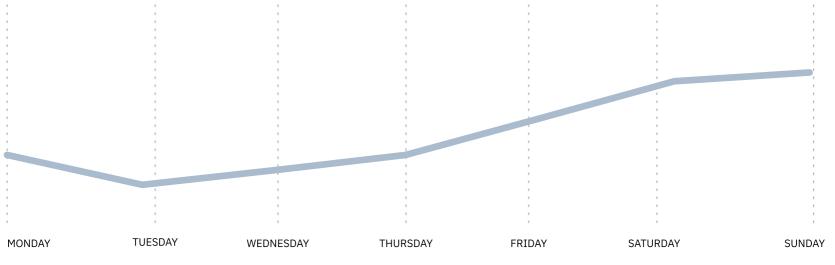

## **WEEKLY TREND**

of pedestrians of the week.

In April, there was a peak of pedestrians on the weekends, while on Tuesdays it was registered the lowest flow

between 6pm and 8pm.

In April, there were registered two peaks of pedestrians: the first one between 8 am and 12 pm, and the second one,