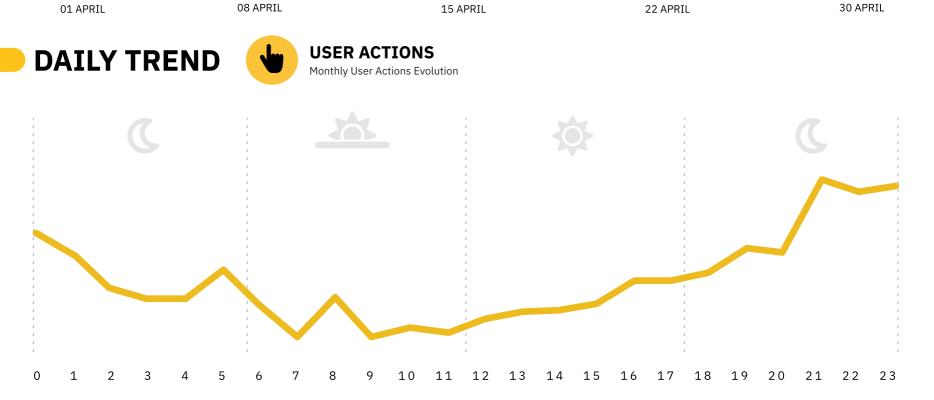

**DURING THE MONTH** 

**TOP CONTENT CATEGORIES** 

**USER ACTIONS\*** 

**USER ACTIONS** 

**USER ACTIONS PHOTOS & GIFS SENT** THE PODIUM

TOMI With Most User Actions

In April, it was registered a peak of user actions between 4am and 5am, as well as another one between 8pm and

**User Actions** 

43.173