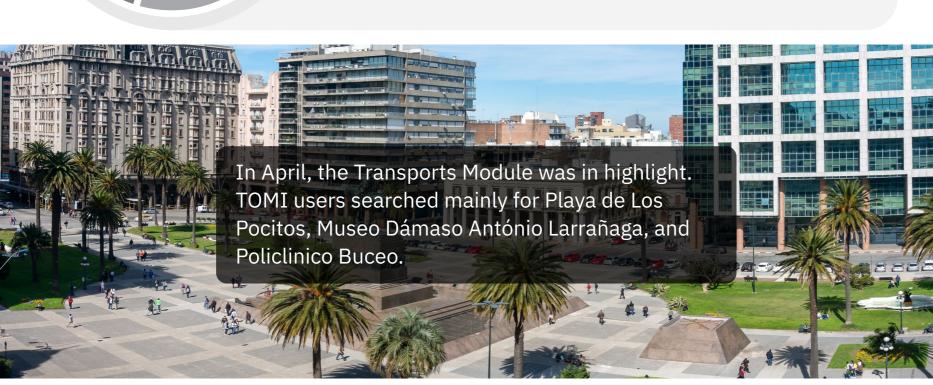

**DURING THE MONTH** 

**TOP CONTENT CATEGORIES** 

**USER ACTIONS\*** 

**USER ACTIONS** 

**USER ACTIONS PHOTOS & GIFS SENT** THE PODIUM

TOMI With Most User Actions

In April, it was registered a peak of user actions between 4am and 5am, as well as another one between 8pm and