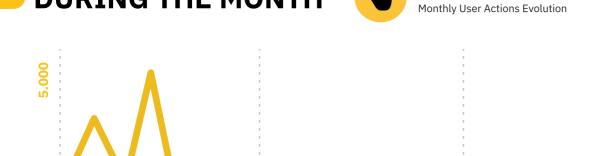

**DURING THE MONTH** 

**TOP CONTENT CATEGORIES** 

**USER ACTIONS\*** 

**USER ACTIONS** 

**USER ACTIONS PHOTOS & GIFS SENT** THE PODIUM

TOMI With Most User Actions

In April, it was registered a peak of user actions between 4am and 5am, as well as another one between 8pm and

**User Actions** 

43.173