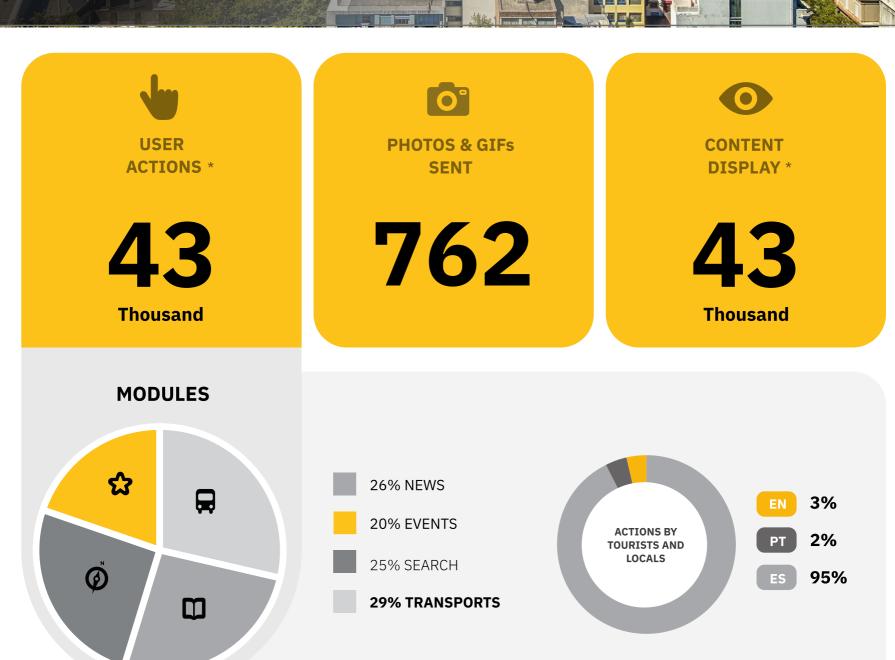

**DURING THE MONTH** 

**TOP CONTENT CATEGORIES** 

**USER ACTIONS\*** 

**USER ACTIONS** 

**USER ACTIONS PHOTOS & GIFS SENT** THE PODIUM

TOMI With Most User Actions

In April, it was registered a peak of user actions between 4am and 5am, as well as another one between 8pm and

**User Actions** 

43.173

## **April Overall Analysis:** During the month of April, TOMI in Plaza Kibon continues to record an excellent numbers and metrics.

difficult.

11pm.

User Actions\*: Values indicate the number of touches made on TOMI. Content Display\*: Values show the number of each content exhibited on lists, selections and search. Pedestrians\*: This data is completely anonymous and privacy is respected.