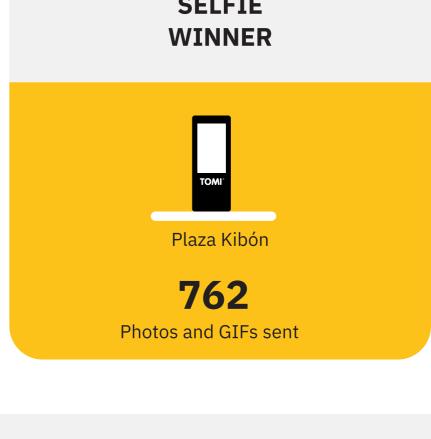

## **SELFIE**

TOMI With Most Selfie and GIFs Sent

## **April Overall Analysis:** During the month of April, TOMI in Plaza Kibon continues to record an excellent numbers and metrics.

difficult.

11pm.

User Actions\*: Values indicate the number of touches made on TOMI. Content Display\*: Values show the number of each content exhibited on lists, selections and search. Pedestrians\*: This data is completely anonymous and privacy is respected.