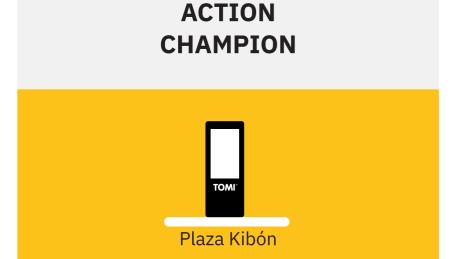

**DURING THE MONTH** 

**TOP CONTENT CATEGORIES** 

**USER ACTIONS\*** 

**USER ACTIONS** 

**USER ACTIONS PHOTOS & GIFS SENT** THE PODIUM

TOMI With Most User Actions

In April, it was registered a peak of user actions between 4am and 5am, as well as another one between 8pm and

## **April Overall Analysis:** During the month of April, TOMI in Plaza Kibon continues to record an excellent numbers and metrics.

difficult.

11pm.

User Actions\*: Values indicate the number of touches made on TOMI. Content Display\*: Values show the number of each content exhibited on lists, selections and search. Pedestrians\*: This data is completely anonymous and privacy is respected.