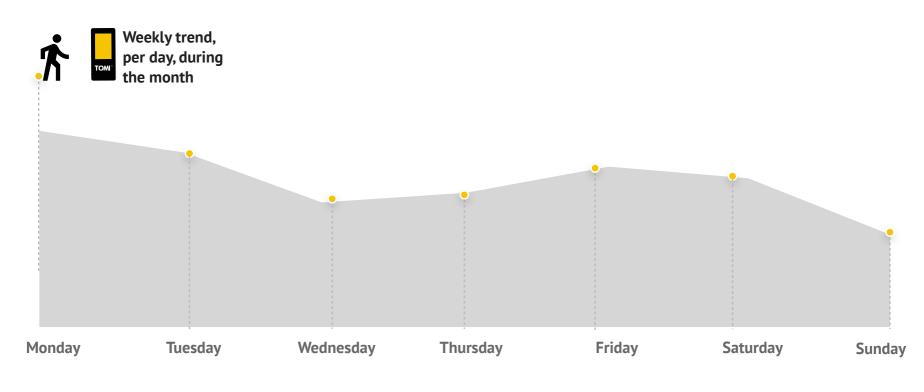

#### **Pedestrians weekly trend**

## TREND OF PEDESTRIANS SHOWS A HIGHER FLOW **ON MONDAYS**

In February, there was a higher flow of pedestrians on Mondays, while in the other days the flow was lower and similiar.

## **PEDESTRIANS WEEKLY TREND**