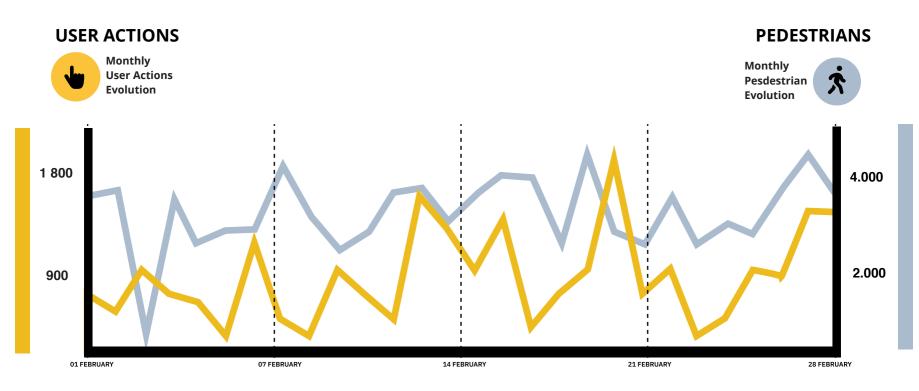

## TREND OF PEDESTRIANS SHOWS A HIGHER FLOW **ON MONDAYS**

In February, there was a higher flow of pedestrians on Mondays, while in the other days the flow was lower and similiar.

#### DAILY TREND OF USERS AND PEDESTRIANS

**THE PODIUM** 

Citizen's engagement, E-Gov & urban innovation