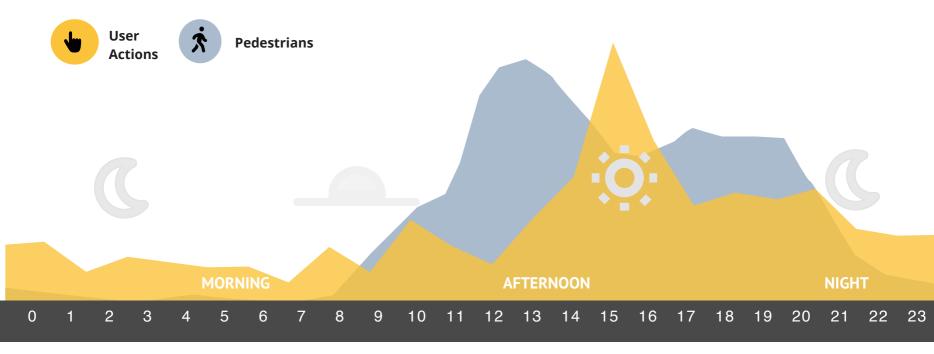

#### DAILY TREND OF USERS AND PEDESTRIANS

**THE PODIUM** 

Citizen's engagement, E-Gov & urban innovation