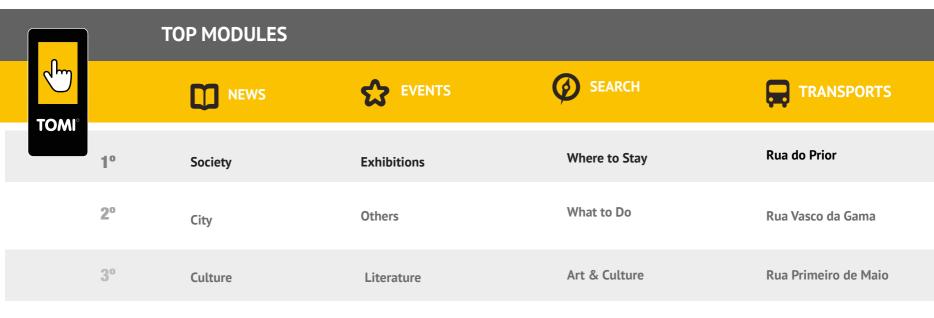

> During the month of February, the module with a higher percentage of usage was the Events Module. The search for the events happening in the region, by TOMI users, demonstrate the will of return to normality.