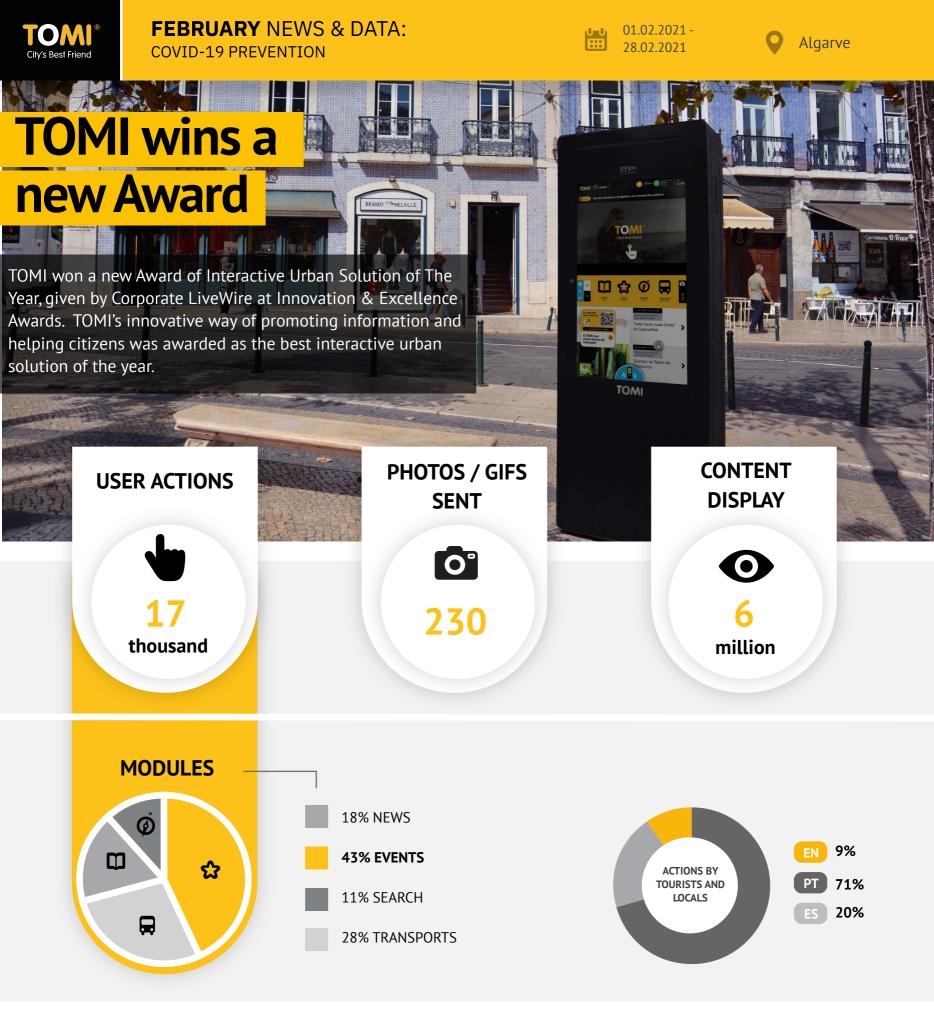

#### February main topic:

The month of February was marked by extension of the lockdown in Portugal and Europe, because of the pandemic. This search for the events that are happening in the region, by the TOMI users, demonstrate the will of the return to normality.

> During the month of February, the module with a higher percentage of usage was the Events Module. The search for the events happening in the region, by TOMI users, demonstrate the will of return to normality.