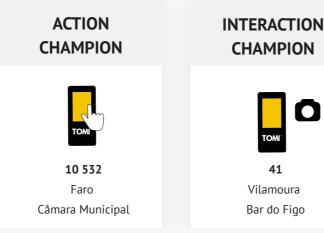

#### DAILY TREND OF USERS AND PEDESTRIANS

**THE PODIUM** 

Citizen's engagement, E-Gov & urban innovation

# **BY LOCATION**

41

**Best interface** 

Design for society & disability inclusion

**Best innovation** 

**Best service**