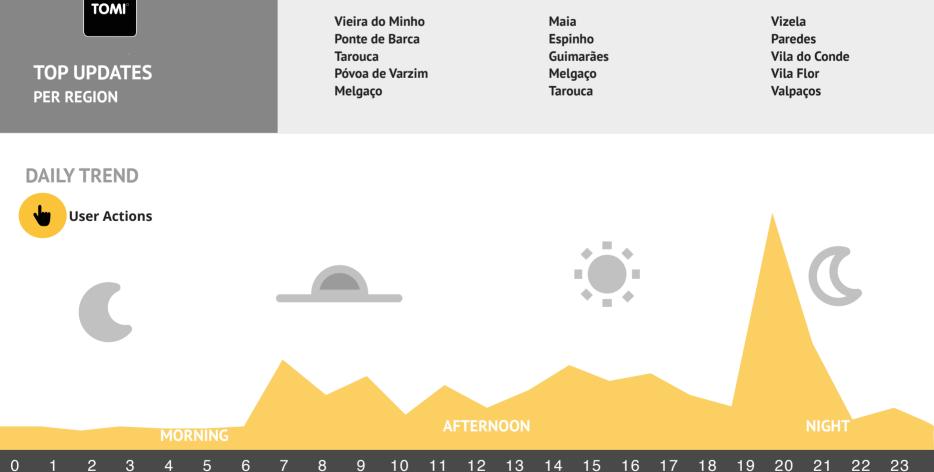

## In January, there was a peak in user actions at night, more

specifically between 7pm and 9pm.

PEAK OF USER ACTIONS AT NIGHT

During the period between 6am and 6pm, users' actions remained stable.

Ponte de Lima TOMI - 4 256