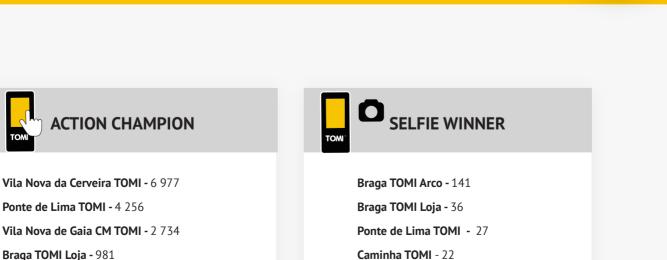

## In January, there was a peak in user actions at night, more

specifically between 7pm and 9pm.

PEAK OF USER ACTIONS AT NIGHT

During the period between 6am and 6pm, users' actions remained stable.

Ponte de Lima TOMI - 4 256

Braga TOMI Loja - 981

**Braga TOMI Arco** - 765

**Keep in Touch** 

**Technical Innovation** 

FEPE

Award UI & UX

A'DESIGN AWARD WINNER 2017 G O L D

TOMI

AND

**HONORS** 

**Best Service** 

THE PODIUM

**Arouca TOMI - 16** 

SUBSCRIBE TOMI NEWSLETTER

**UK Connectivity** 

Urban Award