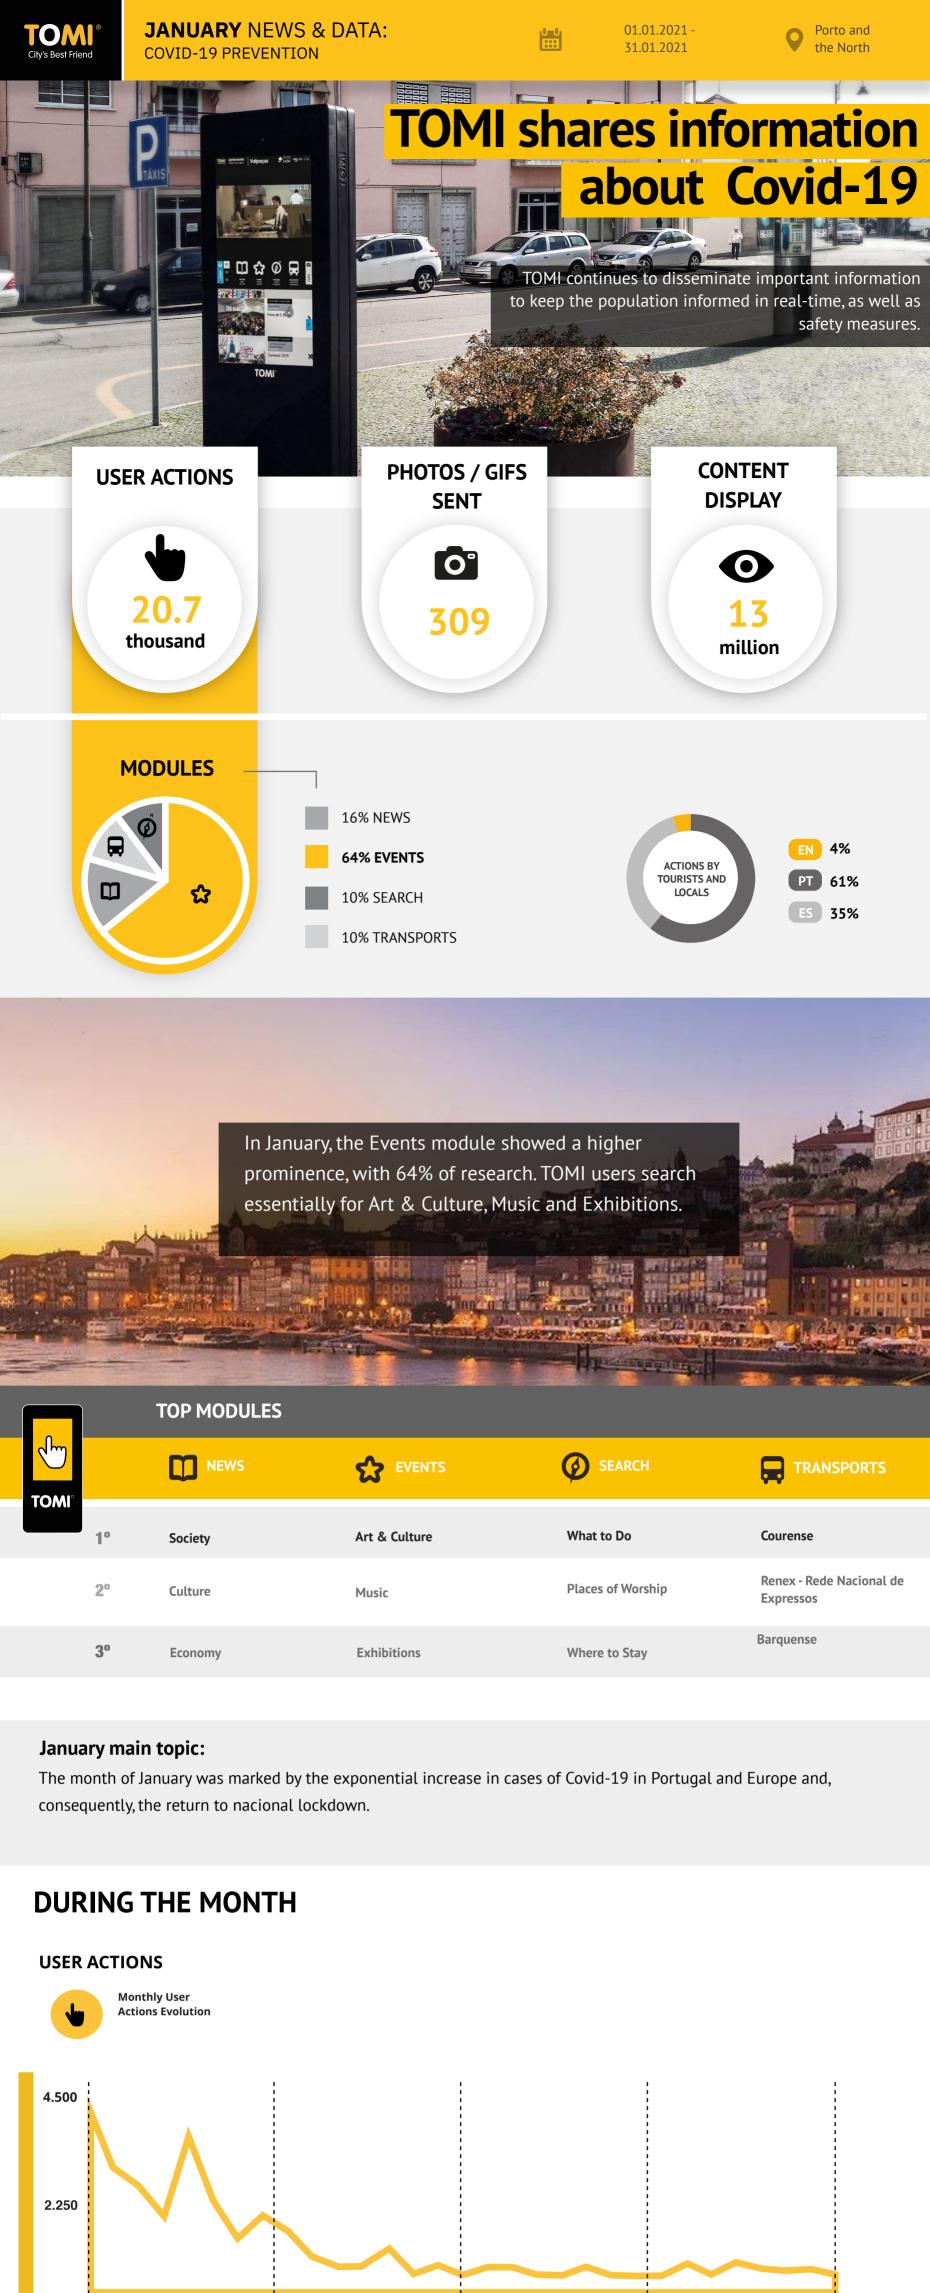

## In January, there was a peak in user actions at night, more

specifically between 7pm and 9pm.

PEAK OF USER ACTIONS AT NIGHT

During the period between 6am and 6pm, users' actions remained stable.

Ponte de Lima TOMI - 4 256