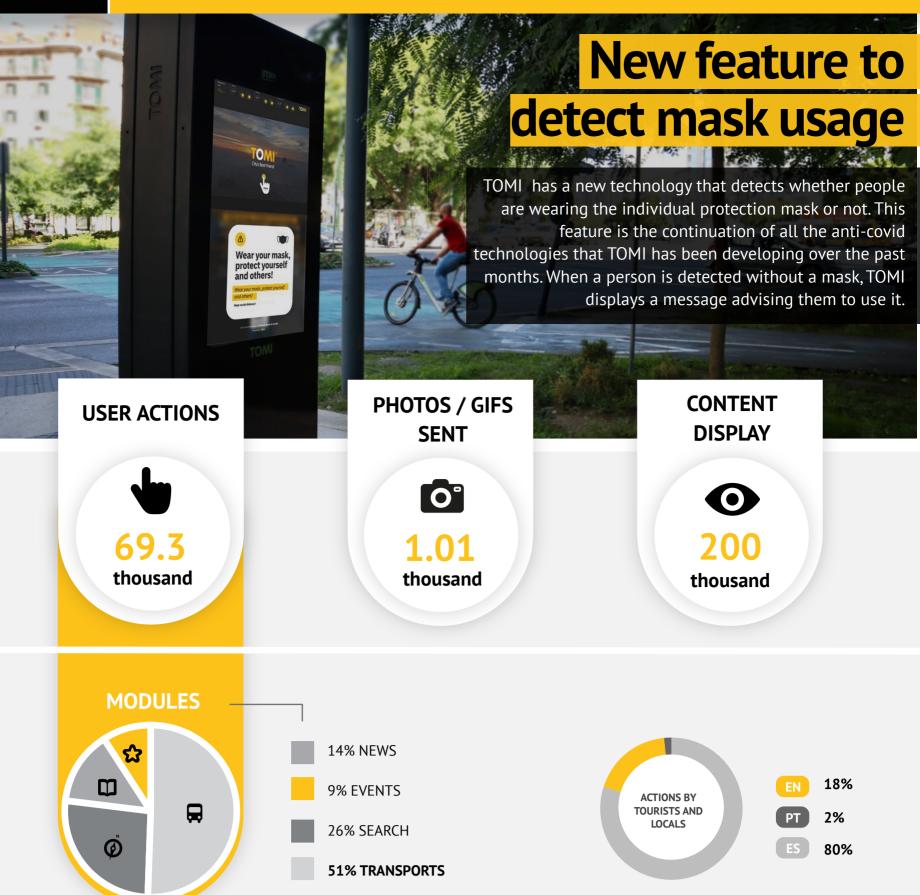

### **JANUARY NEWS & DATA: TRENDS & ANALYTICS**

01.01.2021 -31.01.2021

In the month of January, TOMI users requested more the Transports module. The most searched locations were

| Томі | TOP MODULES |          |               |               |                                   |
|------|-------------|----------|---------------|---------------|-----------------------------------|
|      |             | NEWS     | EVENTS        | SEARCH        |                                   |
|      | 1º          | Society  | Art & Culture | What to Do    | Policlinico Buceo                 |
|      | 2°          | City     | Music         | Art & Culture | Praia de Los Pocitos              |
|      | 3°          | Politics | Theater       | Where to Eat  | Museo Dámaso Antonio<br>Larrañaga |
|      |             |          |               |               |                                   |