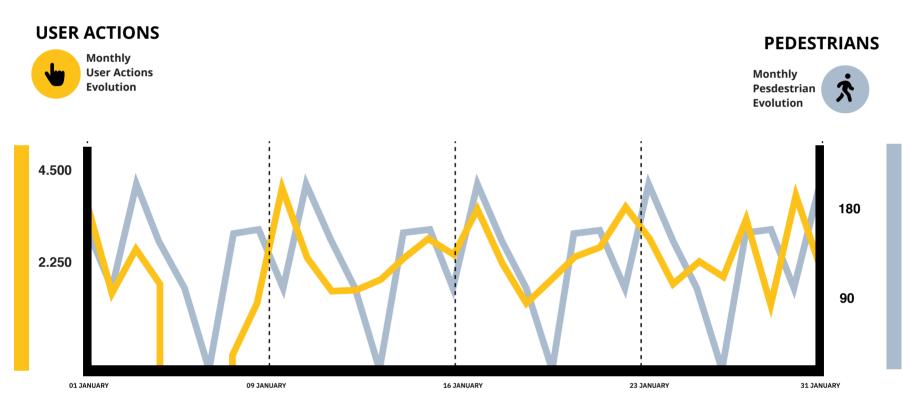

# SEVERAL PEAKS OF PEDESTRIANS

In the month of January, there were recorded several peaks of pedestrians during the week. The peaks were on Mondays, Fridays and Sundays, while the other days had a lower pedestrian flow.