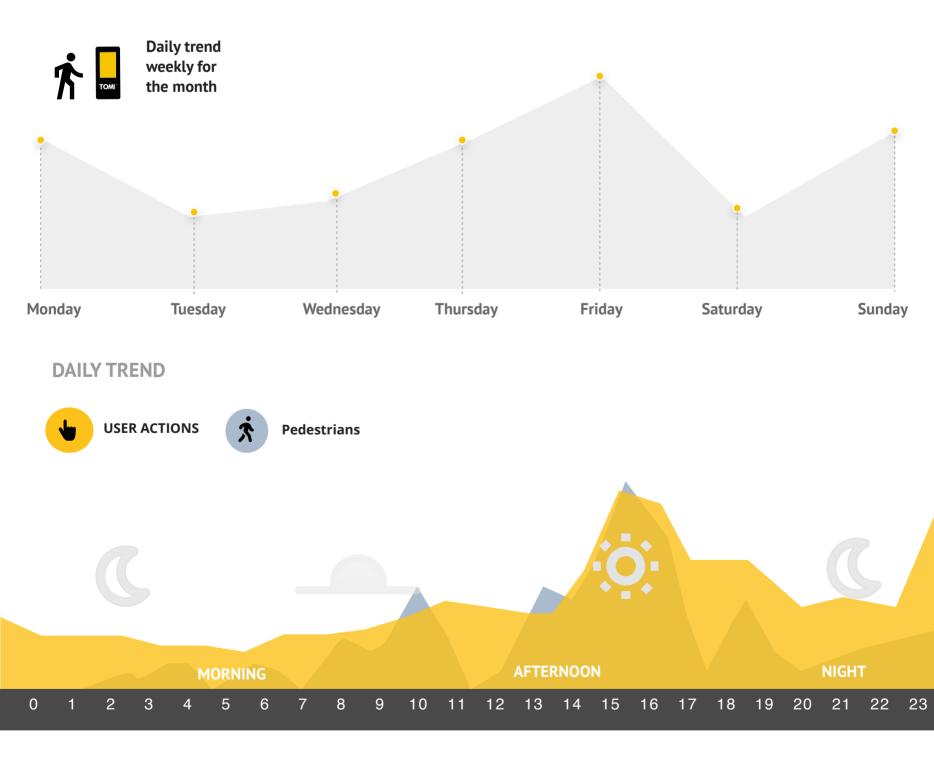

# SEVERAL PEAKS OF PEDESTRIANS

In the month of January, there were recorded several peaks of pedestrians during the week. The peaks were on Mondays, Fridays and Sundays, while the other days had a lower pedestrian flow.