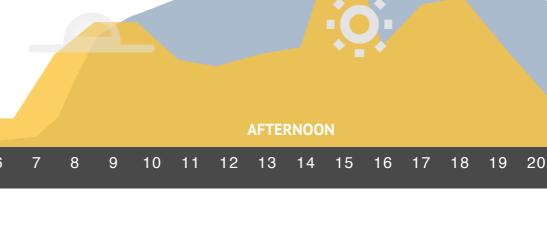

## 01 JANUARY

Pedestrians weekly trend

## restrictions imposed on the movement of people as a consequence of the new national lockdown.

**PEAK ON WEDNESDAYS** 

PEDESTRIANS WEEKLY TREND

Weekly trend,

Wednesday

**Thursday** 

08 JANUARY

In January, there was a peak of pedestrians on Wednesdays. At the end

of the week and weekends, the flow of pedestrians was less due to

16 JANUARY



**Saturday** 

**Sunday** 

22

21

LISBOA - PORTUGAL

23

31 JANUARY

23 JANUARY



DAILY TREND OF USERS AND PEDESTRIANS

MORNING

5

**Pedestrians** 

**Tuesday** 

Monday

per day, during the month

Actions

2

www.tomiworld.com/lisbon

3

User

**MEDIA** 

Communication in the right place at the right time!

TOMI° TOMI° TOMI° TOMI° "Tomi° "Casa-Cala"

Obrigado por **Friday** 







TOMI® Keep in Touch SUBSCRIBE TOMI NEWSLETTER

info@tomilx.pt