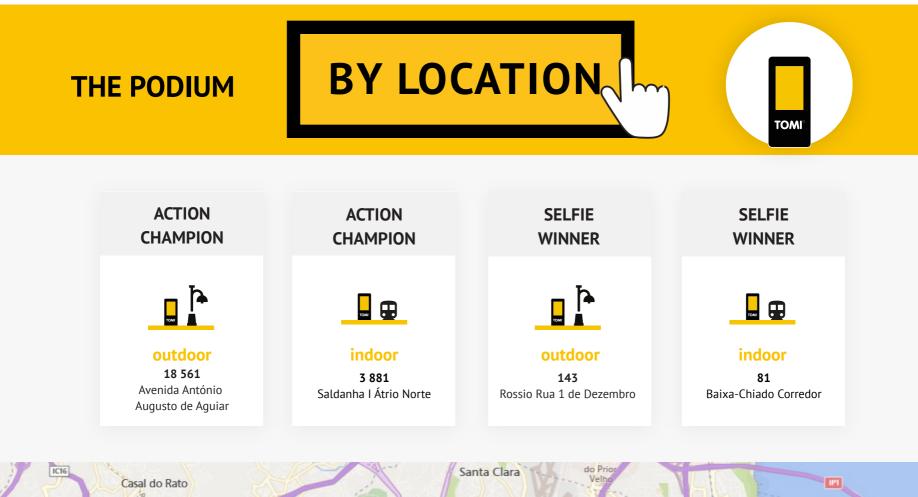

## 01 JANUARY

Pedestrians weekly trend

## restrictions imposed on the movement of people as a consequence of the new national lockdown.

**PEAK ON WEDNESDAYS** 

PEDESTRIANS WEEKLY TREND

Weekly trend,

Wednesday

**Thursday** 

08 JANUARY

In January, there was a peak of pedestrians on Wednesdays. At the end

of the week and weekends, the flow of pedestrians was less due to

16 JANUARY



**Saturday** 

**Sunday** 

22

21

LISBOA - PORTUGAL

23

31 JANUARY

23 JANUARY



DAILY TREND OF USERS AND PEDESTRIANS

MORNING

5

**Pedestrians** 

**Tuesday** 

Monday

per day, during the month

Actions

2

www.tomiworld.com/lisbon

3

User

**MEDIA** 

Communication in the right place at the right time!

TOMI° TOMI° TOMI° TOMI° "Tomi° "Casa-Cala"

Obrigado por **Friday** 







TOMI® Keep in Touch SUBSCRIBE TOMI NEWSLETTER

info@tomilx.pt