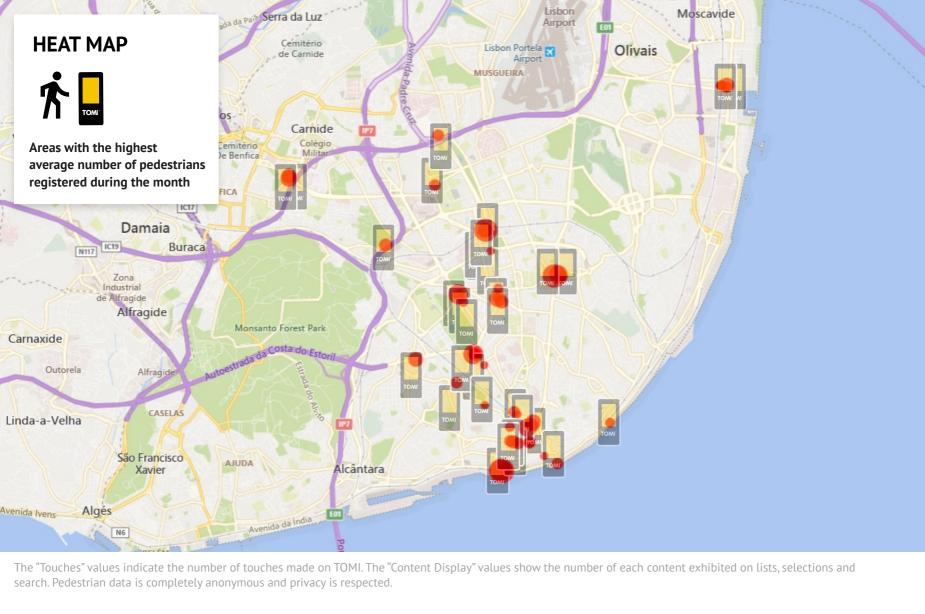

## 01 JANUARY

Pedestrians weekly trend

## restrictions imposed on the movement of people as a consequence of the new national lockdown.

**PEAK ON WEDNESDAYS** 

PEDESTRIANS WEEKLY TREND

Weekly trend,

Wednesday

**Thursday** 

08 JANUARY

In January, there was a peak of pedestrians on Wednesdays. At the end

of the week and weekends, the flow of pedestrians was less due to

16 JANUARY



**Saturday** 

**Sunday** 

22

21

LISBOA - PORTUGAL

23

31 JANUARY

23 JANUARY



DAILY TREND OF USERS AND PEDESTRIANS

MORNING

5

**Pedestrians** 

**Tuesday** 

Monday

per day, during the month

Actions

2

www.tomiworld.com/lisbon

3

User

**MEDIA** 

Communication in the right place at the right time!

TOMI° TOMI° TOMI° TOMI° "Tomi° "Casa-Cala"

Obrigado por **Friday** 







TOMI® Keep in Touch SUBSCRIBE TOMI NEWSLETTER

info@tomilx.pt