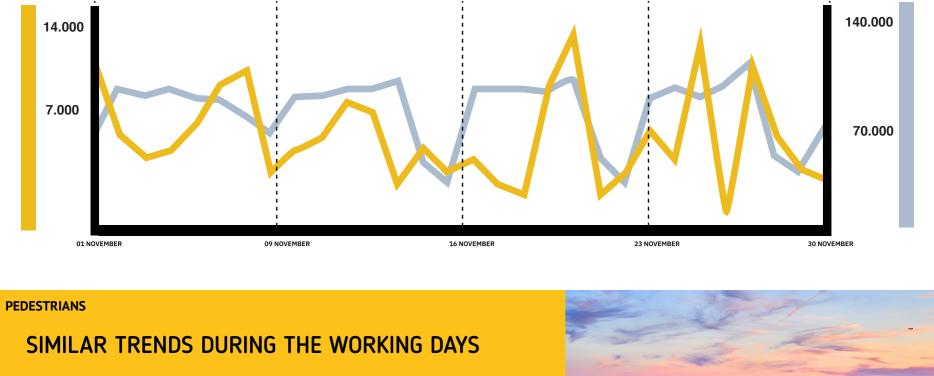

Weekly trend, per day, during the month

In the month of November, the weekly pedestrian trend was similar during the working days. On Saturdays and Sundays of the month, there was a decrease in the flow of pedestrians due to the circulation restrictions imposed because of the increase of