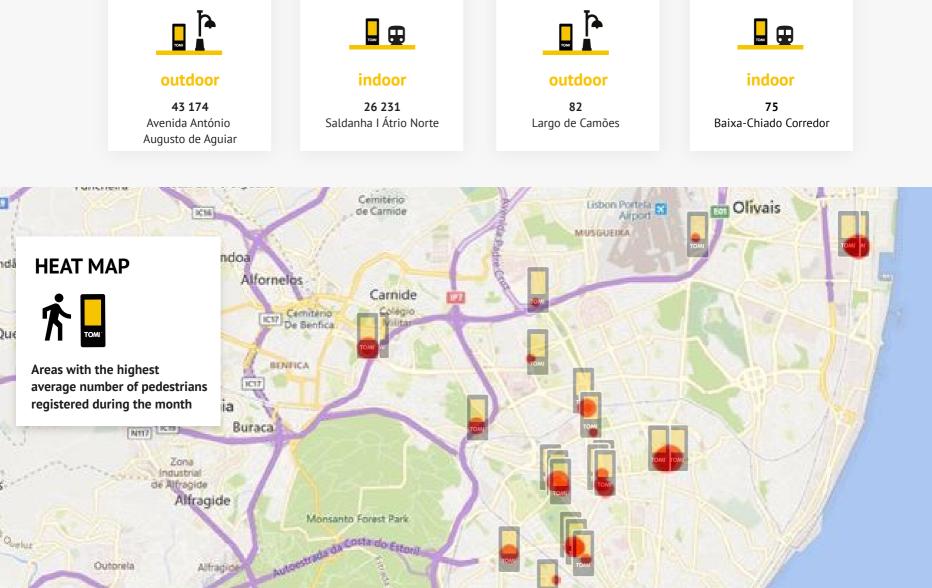

**TOMI**°

The "Touches" values indicate the number of touches made on TOMI. The "Content Display" values show the number of each content exhibited on lists, selections and search. Pedestrian data is completely anonymous and privacy is respected.