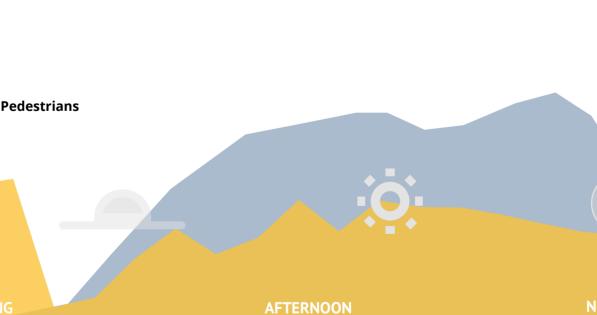

#### During October, there was a peak of pedestrians on Fridays, since it was the beginning of the weekend.

PEAK OF PEDESTRIANS ON FRIDAYS

**WEEKLY TREND** 

Trend per day of the week during the month

## Communication in the right place at the right time! **DAILY TREND** User **Actions**

**SMART** 

**MEDIA** 

TOMI TOMI **TOMI** TOMI "Tivoli Park" "MEO" "Burger King" "Hotel.com"

5

6

10

12