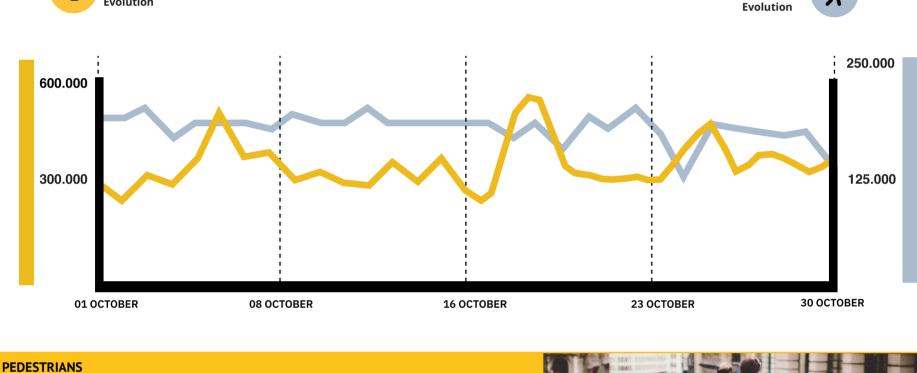

#### **User Actions Evolution**

**USER ACTIONS** 

Monthly

#### During October, there was a peak of pedestrians on Fridays, since it was the beginning of the weekend.

PEAK OF PEDESTRIANS ON FRIDAYS

**WEEKLY TREND** 

Trend per day of the week during the month