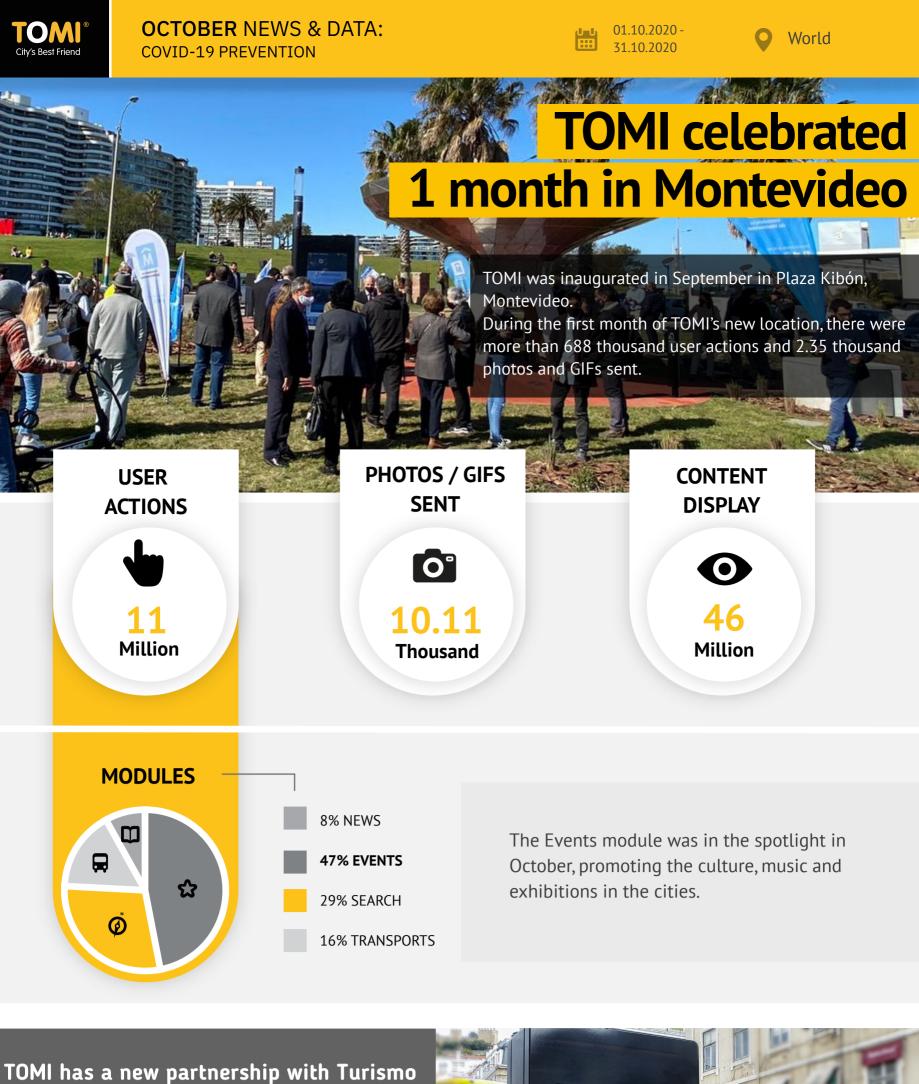

### TOMI and Turismo de Portugal have built a new partnership as a way to promote the business establishments and other points of interest that have

de Portugal

the "Clean & Safe" certification regarding Covid-19 compliance rules. This new partnership has been already launched in all TOMIs in Portugal."