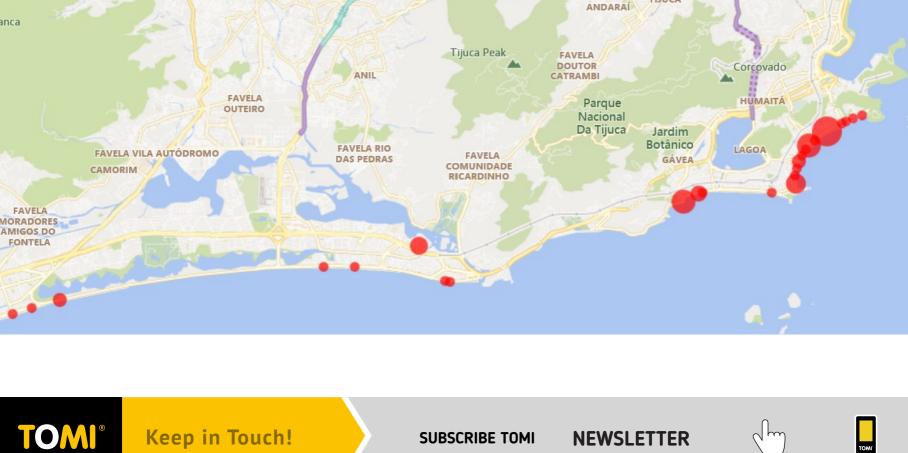

## registered during the month

**HEAT MAP** 

TOMI'S LOCATIONS

FAVELA JARDIM SHANGRI LÁ

MAIN

**AND** 

TAQUARA

TANQUE

Areas with the highest

average number of pedestrians

**BAIRRO OURO PRETO** SANTA TERESA TIJUCA ANDARAÍ Tijuca Peak FAVELA Corcovado

VILA ISABEL

PT info@tomiworld.com BR info@br.tomiworld.com UK info@uk.tomiworld.com CN info@mo.tomiworld.com CL info@cl.tomi WWW.TOMIWORLD.COM