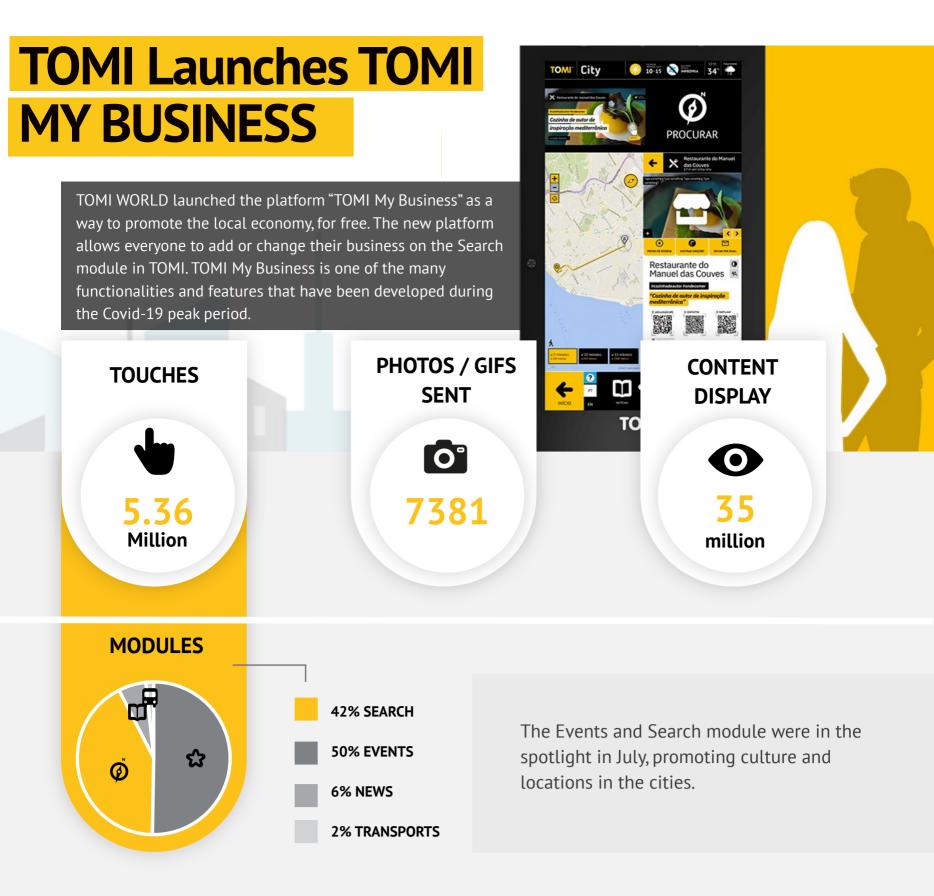

**World** 



## COVID-19: A NEW WAY TO PROMOTE THE LOCAL ECONOMY

This initiative has the main goal to support the local economy, allowing the promotion through the TOMI's networks. The platform can be accessed through the website mybusiness.tomiworld.com. Any merchant can insert a new business on TOMI, or if it is already in the Search Module request for its revision.



**TOP MODULES** EVENTS SEARCH (?) TOMI 10 Music City Where to Eat **2**° **Exhibitions** Society What to Do 3° Theather Turism **Art and Culture** 



#### TOMI has a new location in Portugal

TOMI has a new location in a city in the center of Portugal, Castelo Branco.

With this new TOMI the expansion keeps growing worldwide, reaching almost 100 cities!

TOMI will inaugurate other locations soon.

See the other locations here



##