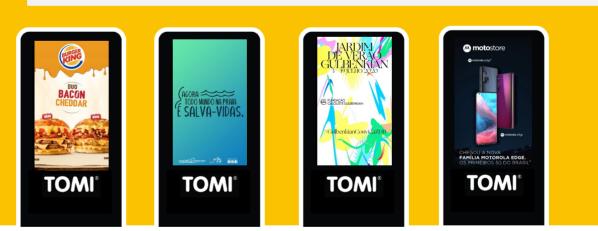

# TOMI SMART MEDIA

TOMI is the best way to communicate and to reach the audience and interact in a creative way. See some of our campaigns on June in our networks.

DAILY TREND

τοΜΙ

LOCATIONS

The "Touches" values indicate the number of touches made on TOMI. The "Content Display" values show the number of each content exhibited on lists, selections and search.