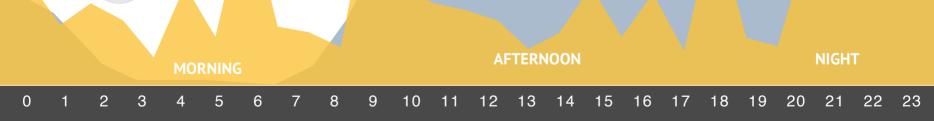

### **DURING THE MONTH**

#### FEWER PEDESTRIANS ON THE WEEKENDS

On the month of July, there were more pedestrians during the week, once people are returning to work.

#### **WEEKLY TREND**

| r 🖬     | Average weekly<br>pedestrian count<br>during the month |            |             |         |          |        |
|---------|--------------------------------------------------------|------------|-------------|---------|----------|--------|
|         |                                                        | 0          |             |         |          |        |
|         |                                                        |            | •           | -       |          |        |
|         | 1                                                      |            |             |         | •        | •      |
|         |                                                        |            |             |         |          |        |
|         |                                                        |            |             |         |          |        |
|         |                                                        |            |             |         |          |        |
|         |                                                        |            |             |         |          |        |
|         |                                                        |            |             |         |          |        |
|         |                                                        |            |             |         |          |        |
|         |                                                        |            |             |         |          |        |
|         |                                                        |            |             |         |          |        |
|         |                                                        |            |             |         |          |        |
|         |                                                        |            |             |         |          |        |
|         |                                                        |            |             |         |          |        |
|         |                                                        |            |             |         |          |        |
| Monday  | Tuesday                                                | Wednesday  | Thursday    | Friday  | Saturday | Sunday |
| rionady | racoday                                                | ricancoday | i nai saa y | 1 Hoday | Satarday | Sunday |
|         |                                                        |            |             |         |          |        |