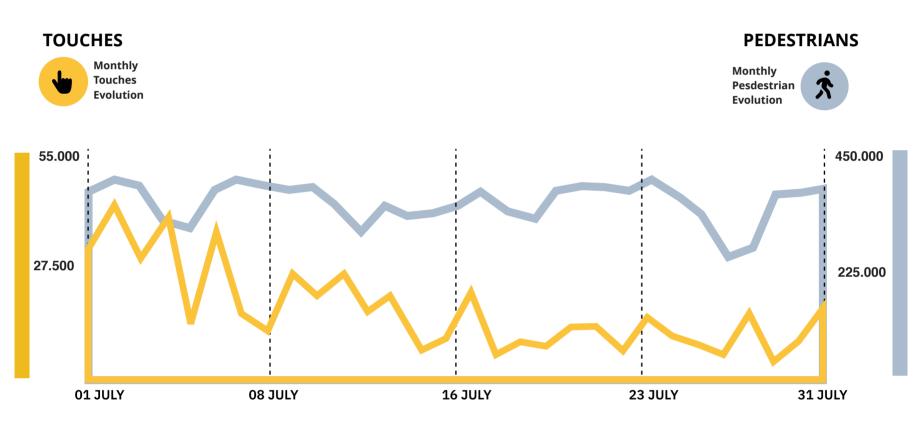

#### FEWER PEDESTRIANS ON THE WEEKENDS

On the month of July, there were more pedestrians during the week, once people are returning to work.

# TOMI SMART MEDIA

TOMI is the best way to communicate and to reach the audience and interact in a creative way. See some of our campaigns on June in our networks.

DAILY TREND

τοΜΙ

LOCATIONS

The "Touches" values indicate the number of touches made on TOMI. The "Content Display" values show the number of each content exhibited on lists, selections and search.