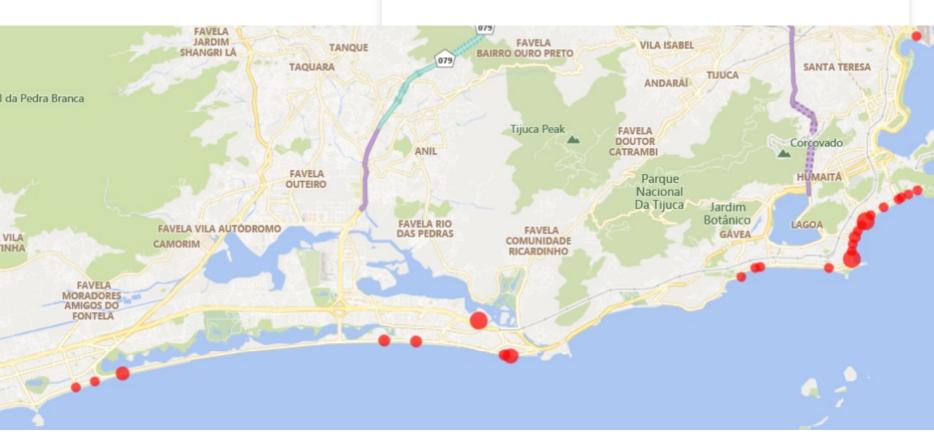

# **HOURLY TREND**

TOMI SMART MEDIA TOMI is the best mode to communicate and reach the desired target audience in an interactive and creative way.

**HEAT MAP** 

#### TOMI'S LOCATIONS

Areas with the highest average number of pedestrians registered during the month

In July, the TOMIs that registered the highest number of pedestrians were in **Copacabana** neighborhood.