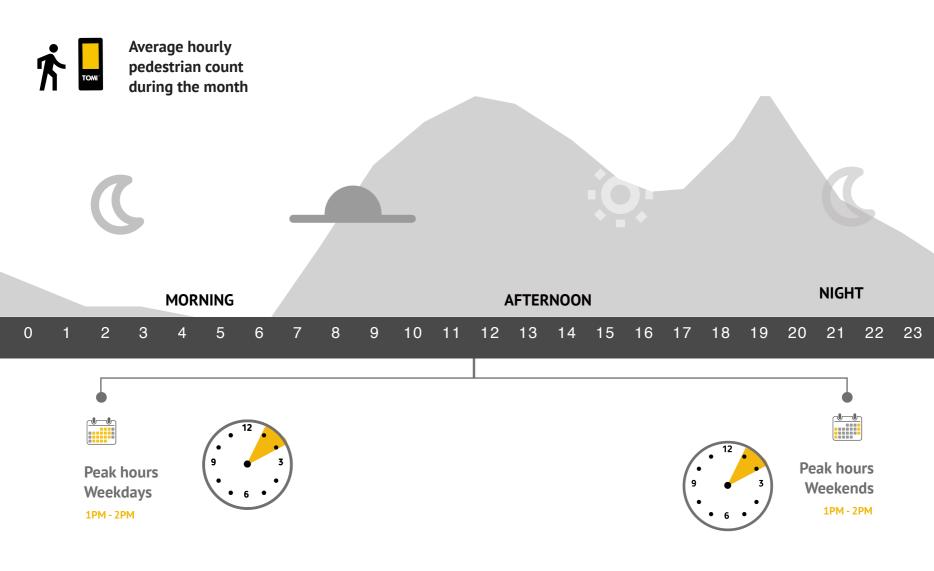

# **HOURLY TREND**

TOMI SMART MEDIA TOMI is the best mode to communicate and reach the desired target audience in an interactive and creative way.

**HEAT MAP** 

#### Weekend

There was a big trend over the weekend, especially on Sunday. The peaks were recorded between 1 and 2pm.