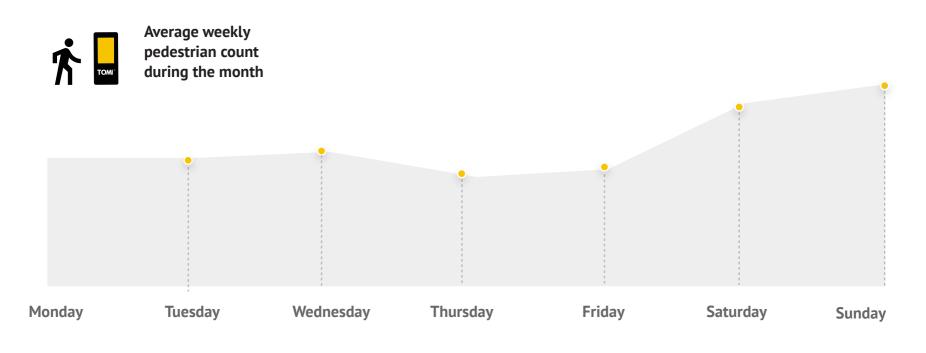

### WEEKLY TREND

#### Weekend

There was a big trend over the weekend, especially on Sunday. The peaks were recorded between 1 and 2pm.