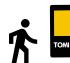

## **MONTHLY TREND**

Monthly Evolution Pedestrians

120.000

#### NOTE:

Following the trend of the previous month, the impact of the pandemic in Rio de Janeiro was growing, with preventing measures still in place.