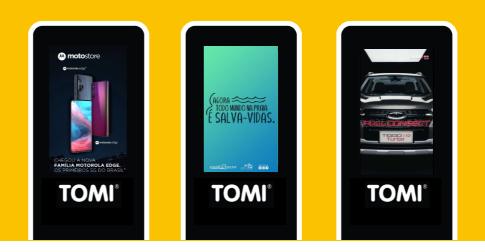

# **HOURLY TREND**

TOMI SMART MEDIA TOMI is the best mode to communicate and reach the desired target audience in an interactive and creative way.

**HEAT MAP** 