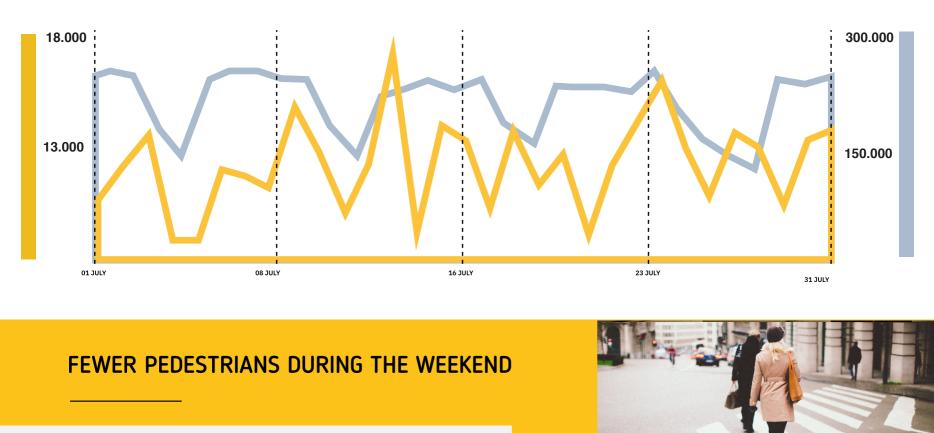

## **WEEKLY TREND**

Average weekly pedestrian count during the month

In July there was a bigger tendency for pedestrians during the week and a lower registration during the weekend, following the trend of the month of June.