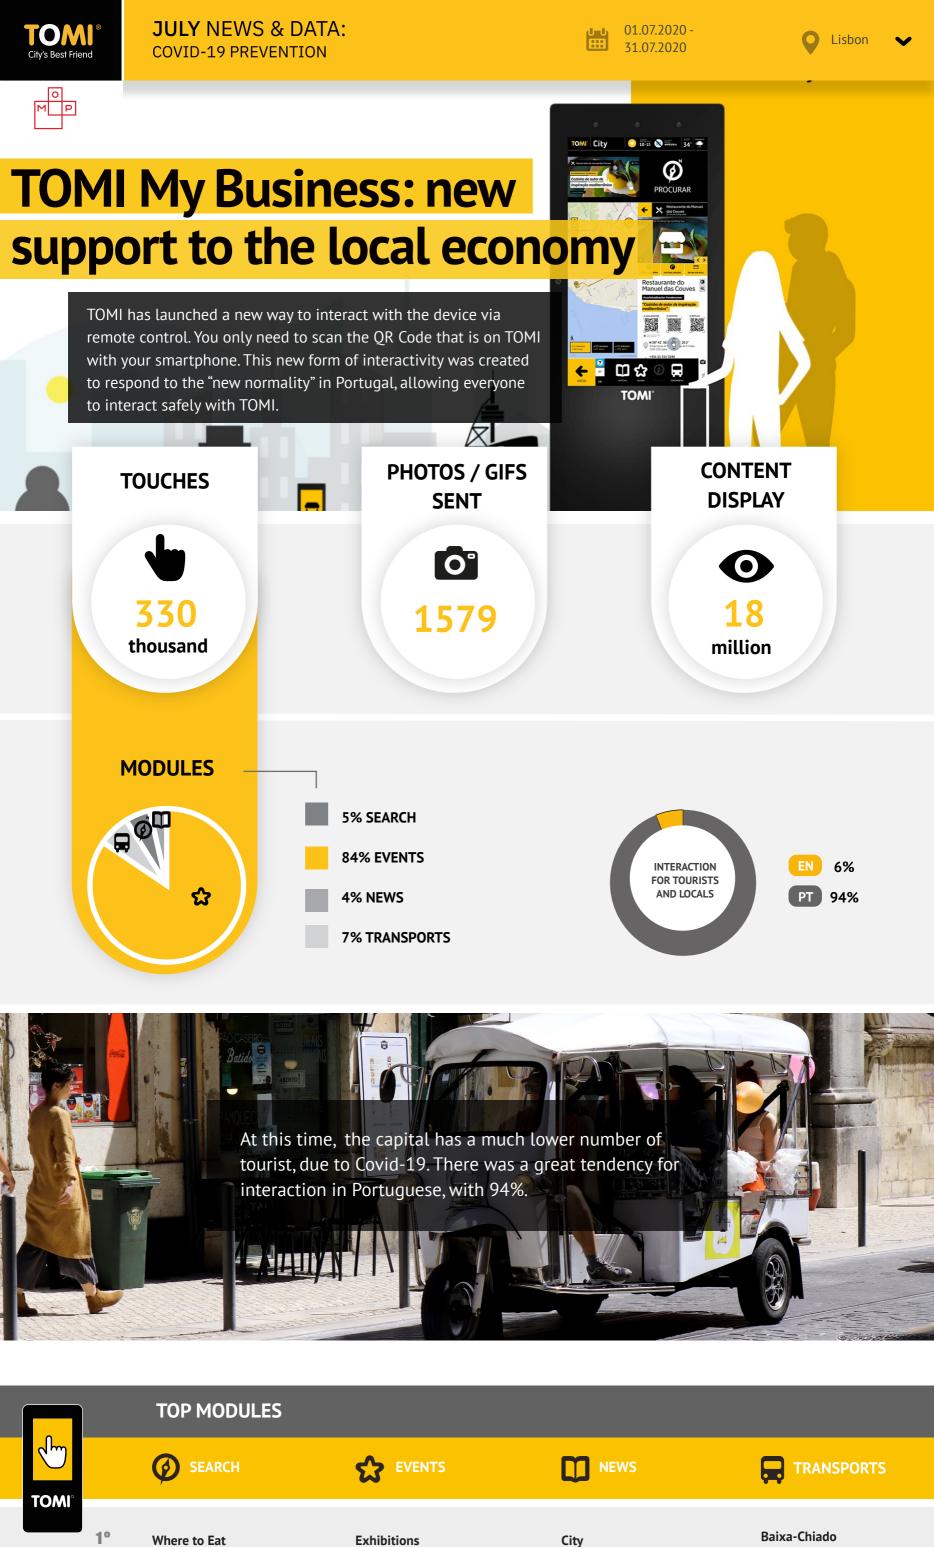

**DURING THE MONTH TOUCHES PEDESTRIANS** 

In the month of July there was the prolongation of restrictive measures in the Metropolitan Area of Lisbon as well

Culture

**Techonology** 

Aeroporto

Cais do Sodré

Monthly

**Evolution** 

Pesdestrian

Kids

Music

as the State of Calamity, due to the increase in cases of Covid-19.