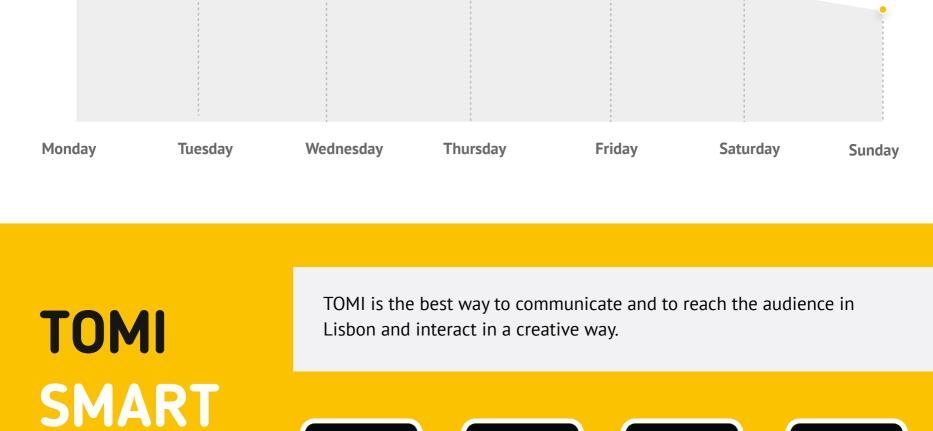

## **WEEKLY TREND**

Average weekly pedestrian count during the month

In July there was a bigger tendency for pedestrians during the week and a lower registration during the weekend, following the trend of the month of June.