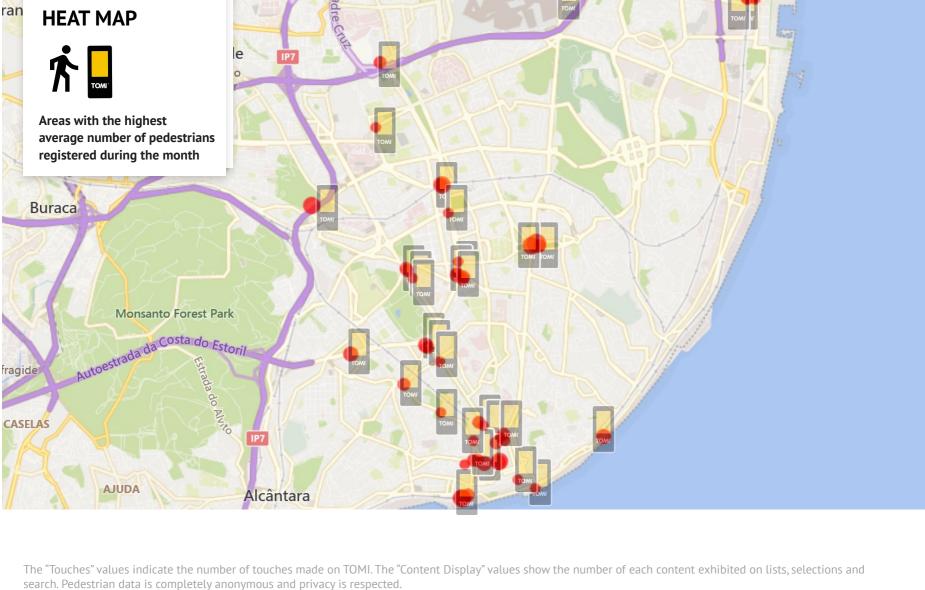

## **WEEKLY TREND**

Average weekly pedestrian count during the month

In July there was a bigger tendency for pedestrians during the week and a lower registration during the weekend, following the trend of the month of June.